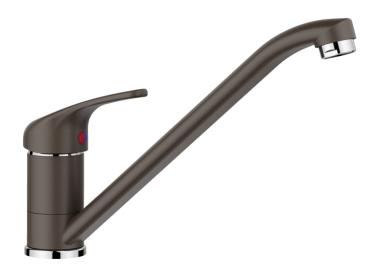

## Colours

SILGRANIT-Look coffee

Available colours:

black anthracite volcano grey white soft white coffee

| Planning information                                                                                                                                                                                                                                                                                                                                                      |
|---------------------------------------------------------------------------------------------------------------------------------------------------------------------------------------------------------------------------------------------------------------------------------------------------------------------------------------------------------------------------|
| - Please note:<br>br>BLANCO DARAS cannot be combined with BLANCO ceramic sinks.<br>br>Reason: We cannot guarantee that the tap hole is 100% leak-proof.                                                                                                                                                                                                                   |
| Scope of supply                                                                                                                                                                                                                                                                                                                                                           |
| <ul> <li>- 360° swivel spout for greater reach</li> <li>- Ø 35 mm tap hole required</li> <li>- With ceramic disk cartridge</li> <li>- Patented jet regulator for markedly reduced scaling</li> <li>- Flexible connector pipes, 500 mm long and ¾" nut</li> <li>- Stabilisation plate to increase the stability of the tap when fitted in stainless steel sinks</li> </ul> |
| Details                                                                                                                                                                                                                                                                                                                                                                   |
|                                                                                                                                                                                                                                                                                                                                                                           |