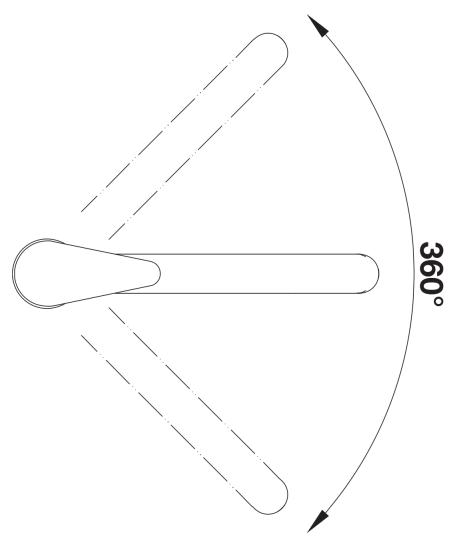

Swivel range

## Product information sheet DARAS

Item no. 517729

**Benefits** 

- Timeless classic mixer tap
- High, long spout
- Entry-level model
- Suitable for small sinks
- 360° swivel spout for greater reach
- Colour version in perfect coordination with coloured SILGRANIT sinks and bowls