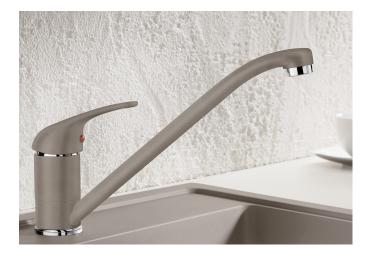

## Product information sheet DARAS

Item no. 517729

**Benefits** 

- Timeless classic mixer tap
- High, long spout
- Entry-level model
- Suitable for small sinks
- 360° swivel spout for greater reach
- Colour version in perfect coordination with coloured SILGRANIT sinks and bowls

## Colours

SILGRANIT-Look coffee

Available colours:

black anthracite volcano grey white soft white coffee

| Planning information                                                                                                                                                                                                                                                                                                                                                      |
|---------------------------------------------------------------------------------------------------------------------------------------------------------------------------------------------------------------------------------------------------------------------------------------------------------------------------------------------------------------------------|
| - Please note:<br>br>BLANCO DARAS cannot be combined with BLANCO ceramic sinks.<br>br>Reason: We cannot guarantee that the tap hole is 100% leak-proof.                                                                                                                                                                                                                   |
| Scope of supply                                                                                                                                                                                                                                                                                                                                                           |
| <ul> <li>- 360° swivel spout for greater reach</li> <li>- Ø 35 mm tap hole required</li> <li>- With ceramic disk cartridge</li> <li>- Patented jet regulator for markedly reduced scaling</li> <li>- Flexible connector pipes, 500 mm long and ¾" nut</li> <li>- Stabilisation plate to increase the stability of the tap when fitted in stainless steel sinks</li> </ul> |
| Details                                                                                                                                                                                                                                                                                                                                                                   |
|                                                                                                                                                                                                                                                                                                                                                                           |