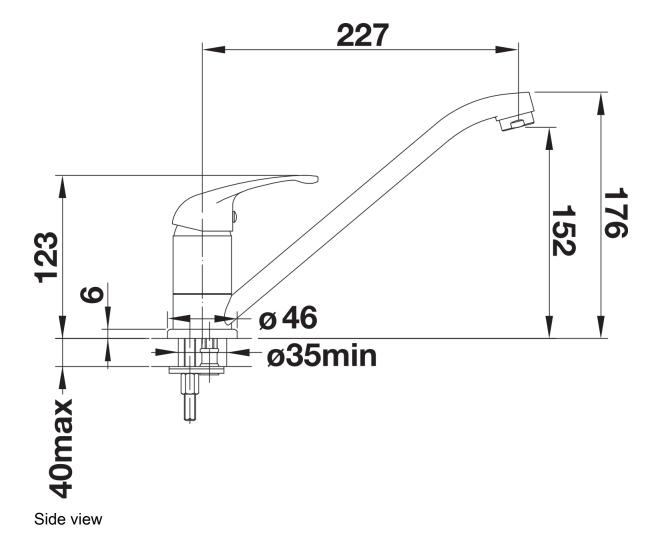

## Colours

SILGRANIT-Look coffee

Available colours:

black anthracite volcano grey white soft white coffee

| Planning information                                                                                                                                                                                                                                                                                                                                                      |
|---------------------------------------------------------------------------------------------------------------------------------------------------------------------------------------------------------------------------------------------------------------------------------------------------------------------------------------------------------------------------|
| - Please note:<br>br>BLANCO DARAS cannot be combined with BLANCO ceramic sinks.<br>br>Reason: We cannot guarantee that the tap hole is 100% leak-proof.                                                                                                                                                                                                                   |
| Scope of supply                                                                                                                                                                                                                                                                                                                                                           |
| <ul> <li>- 360° swivel spout for greater reach</li> <li>- Ø 35 mm tap hole required</li> <li>- With ceramic disk cartridge</li> <li>- Patented jet regulator for markedly reduced scaling</li> <li>- Flexible connector pipes, 500 mm long and ¾" nut</li> <li>- Stabilisation plate to increase the stability of the tap when fitted in stainless steel sinks</li> </ul> |
| Details                                                                                                                                                                                                                                                                                                                                                                   |
|                                                                                                                                                                                                                                                                                                                                                                           |