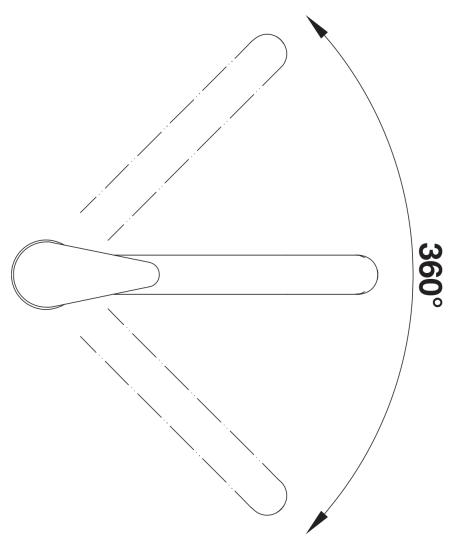

## Benefits

- Timeless classic mixer tap
- High, long spout
- Entry-level model
- Suitable for small sinks
- 360° swivel spout for greater reach
- Colour version in perfect coordination with coloured

SILGRANIT sinks and bowls

Scope of supply

- 360° swivel spout for greater reach
- Ø 35 mm tap hole required
- With ceramic disk cartridge
- Patented jet regulator for markedly reduced scaling
- Flexible connector pipes, 500 mm long and 3/s" nut
- Stabilisation plate to increase the stability of the tap when fitted in stainless steel sinks

Details

Swivel range