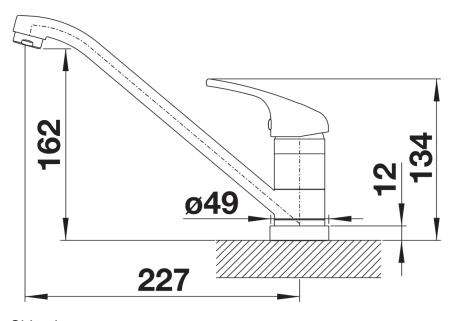

when fitted in stainless steel sinks</li> </ul> |
| Details                                                                                                                                                                                                                                                                                                                                                                   |
|                                                                                                                                                                                                                                                                                                                                                                           |



Swivel range



Side view