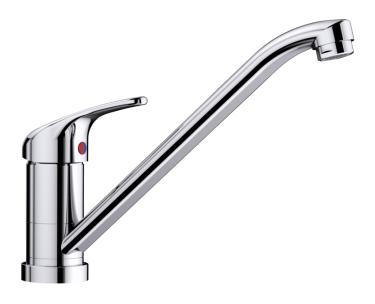

## Colours

galvanic chrome

Available colours:

chrome

| Planning information                                                                                                                                                                                                                                                                                                                                                      |
|---------------------------------------------------------------------------------------------------------------------------------------------------------------------------------------------------------------------------------------------------------------------------------------------------------------------------------------------------------------------------|
|                                                                                                                                                                                                                                                                                                                                                                           |
| - *Minimum clearance between sink and window sash 3 cm.                                                                                                                                                                                                                                                                                                                   |
|                                                                                                                                                                                                                                                                                                                                                                           |
|                                                                                                                                                                                                                                                                                                                                                                           |
| Scope of supply                                                                                                                                                                                                                                                                                                                                                           |
|                                                                                                                                                                                                                                                                                                                                                                           |
| <ul> <li>- 360° swivel spout for greater reach</li> <li>- Ø 35 mm tap hole required</li> <li>- With ceramic disk cartridge</li> <li>- Patented jet regulator for markedly reduced scaling</li> <li>- Flexible connector pipes, 950 mm long and ¾" nut</li> <li>- Stabilisation plate to increase the stability of the tap when fitted in stainless steel sinks</li> </ul> |
| Details                                                                                                                                                                                                                                                                                                                                                                   |
|                                                                                                                                                                                                                                                                                                                                                                           |