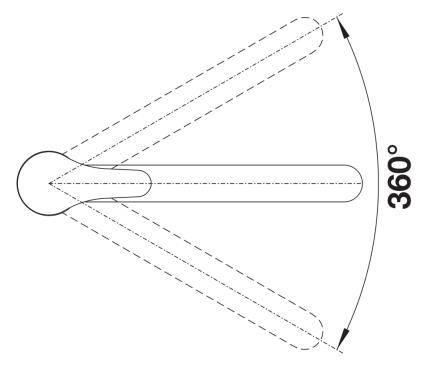

## Product information sheet DARAS-F

Item no. 521751

**Benefits** 

- Can be installed in front of a window
- Simple to operate: lift straight up and lay on one side
- Entry-level model
- Suitable for small sinks
- 360° swivel spout for greater reach
- Minimum clearance between sink and window sash 3 cm

Swivel range

Side view