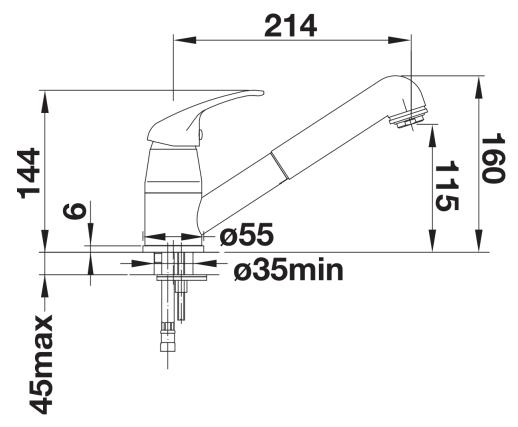

| 11 | eta | П | IS |
|----|-----|---|----|
| ப  | כום | ш |    |

Swivel range

Side view