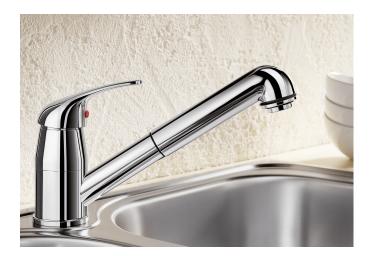

## Product information sheet DARAS-S

Item no. 517731

**Benefits** 

- Timeless classic mixer tap
- High, long spout
- Entry-level model
- With extendable spray head
- Suitable for small sinks
- Available in chrome and various high-quality colour finishes in SILGRANIT look.