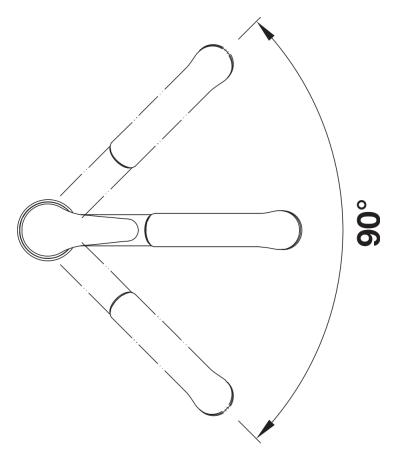

## Scope of supply

- Single-lever mixer tap
- Spout can be swivelled by 90°
- Ø 35 mm tap hole required
- With ceramic disk cartridge
- Flexible connector pipes, 500 mm long and %" nut for particularly easy and safe installation
- Nylon-sheathed spray hose
- With non-return valve and thus guaranteed against reflux in accordance with EN 1717
- LGA approved

| 11 | eta | П | IS |
|----|-----|---|----|
| ப  | כום | ш |    |

Swivel range

Side view