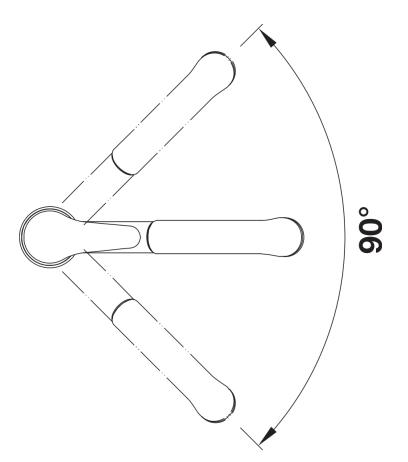

## Colours

Available colours: chrome

galvanic chrome

Scope of supply

- 90° swivel spout
- Ø 35 mm tap hole required
- With ceramic disk cartridge
- Patented jet regulator for markedly reduced scaling
- Spray made of plastic
- Nylon-sheathed spray hose
- Hose weight for reliable retraction
- Flexible connector pipes, 500 mm long and 3/3" nut
- Stabilisation plate to increase the stability of the tap when fitted in stainless steel sinks
- With non-return valve and thus guaranteed against reflux in accordance with EN 1717

Details

Swivel range

Side view