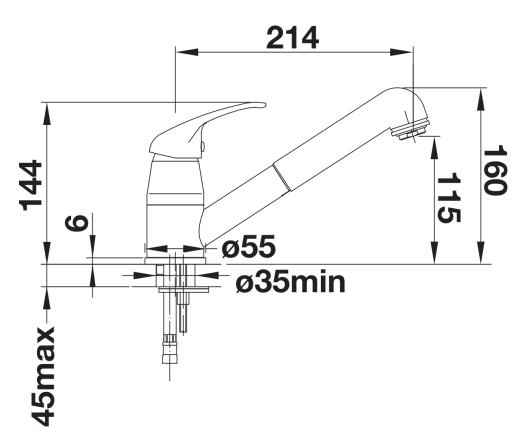

S

Item no. 517731

## Benefits



- Timeless classic mixer tap
- High, long spout
- Entry-level model
- With extendable spray head
- Suitable for small sinks

- Available in chrome and various high-quality colour finishes in SILGRANIT look.

## Colours



Available colours: chrome

galvanic chrome

Scope of supply

- 90° swivel spout
- Ø 35 mm tap hole required
- With ceramic disk cartridge
- Patented jet regulator for markedly reduced scaling
- Spray made of plastic
- Nylon-sheathed spray hose
- Hose weight for reliable retraction
- Flexible connector pipes, 500 mm long and 3/3" nut
- Stabilisation plate to increase the stability of the tap when fitted in stainless steel sinks
- With non-return valve and thus guaranteed against reflux in accordance with EN 1717

Details



Swivel range



Side view