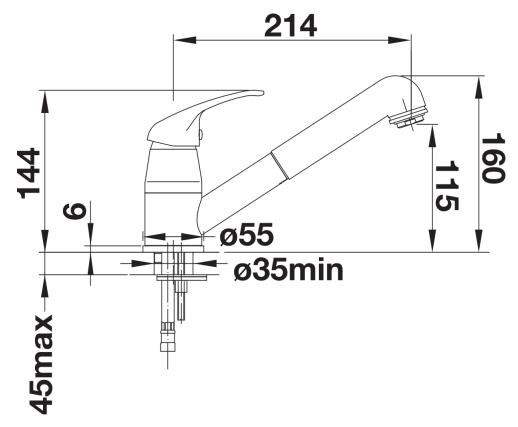

## Colours

galvanic chrome

Available colours: chrome

| Planning information                                                                                                                                                                                                                                                                                                                                                                            |
|-------------------------------------------------------------------------------------------------------------------------------------------------------------------------------------------------------------------------------------------------------------------------------------------------------------------------------------------------------------------------------------------------|
| <ul> <li>Please note:</li> <li>BLANCO DARAS-S cannot be combined with BLANCO ceramic sinks.</li> <li>Reason: We cannot guarantee that the tap hole is 100% leak-proof.</li> </ul>                                                                                                                                                                                                               |
| Scope of supply                                                                                                                                                                                                                                                                                                                                                                                 |
| <ul> <li>Single-lever mixer tap</li> <li>Spout can be swivelled by 90°</li> <li>Ø 35 mm tap hole required</li> <li>With ceramic disk cartridge</li> <li>Flexible connector pipes, 500 mm long and ¾" nut for particularly easy and safe installation</li> <li>Nylon-sheathed spray hose</li> <li>With non-return valve and thus guaranteed against reflux in accordance with EN 1717</li> </ul> |

Details

Swivel range

Side view