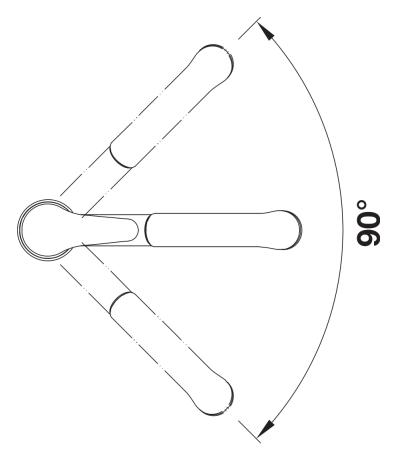

## Colours

galvanic chrome

Available colours: chrome

| Planning information                                                                                                                                                                                                                                                                                                                                                                            |
|-------------------------------------------------------------------------------------------------------------------------------------------------------------------------------------------------------------------------------------------------------------------------------------------------------------------------------------------------------------------------------------------------|
| <ul> <li>Please note:</li> <li>BLANCO DARAS-S cannot be combined with BLANCO ceramic sinks.</li> <li>Reason: We cannot guarantee that the tap hole is 100% leak-proof.</li> </ul>                                                                                                                                                                                                               |
| Scope of supply                                                                                                                                                                                                                                                                                                                                                                                 |
| <ul> <li>Single-lever mixer tap</li> <li>Spout can be swivelled by 90°</li> <li>Ø 35 mm tap hole required</li> <li>With ceramic disk cartridge</li> <li>Flexible connector pipes, 500 mm long and ¾" nut for particularly easy and safe installation</li> <li>Nylon-sheathed spray hose</li> <li>With non-return valve and thus guaranteed against reflux in accordance with EN 1717</li> </ul> |

Details

Swivel range

Side view