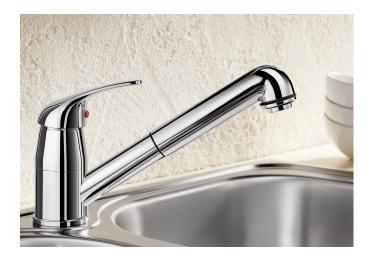

## Product information sheet DARAS-S

Item no. 519724

**Benefits** 

- Timeless classic mixer tap
- High, long spout
- Entry-level model
- With extendable spray head
- Suitable for small sinks