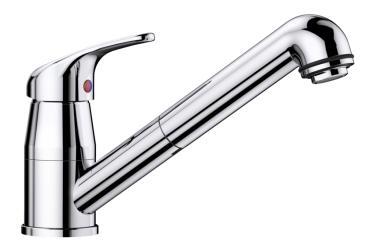

## Product information sheet DARAS-S

Item no. 519724

**Benefits** 

- Timeless classic mixer tap
- High, long spout
- Entry-level model
- With extendable spray head
- Suitable for small sinks