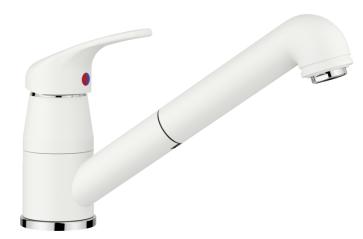

## Product information sheet DARAS-S

Item no. 517735

## Benefits

- Timeless classic mixer tap
- High, long spout
- Entry-level model
- With extendable spray head
- Suitable for small sinks
- Colour version in perfect coordination with coloured SILGRANIT sinks and bowls

## Colours

Available colours: black anthracite volcano grey white soft white coffee

SILGRANIT-Look white

Scope of supply

- 90° swivel spout
- Ø 35 mm tap hole required
- With ceramic disk cartridge
- Patented jet regulator for markedly reduced scaling
- Spray made of plastic
- Nylon-sheathed spray hose
- Hose weight for reliable retraction
- Flexible connector pipes, 500 mm long and 3/3" nut
- Stabilisation plate to increase the stability of the tap when fitted in stainless steel sinks
- With non-return valve and thus guaranteed against reflux in accordance with EN 1717