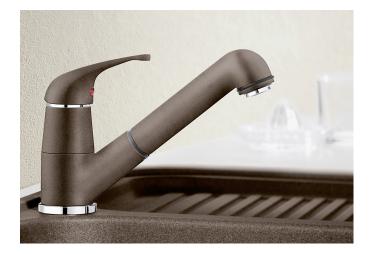

## Product information sheet DARAS-S

Item no. 517735

## Benefits

- Timeless classic mixer tap
- High, long spout
- Entry-level model
- With extendable spray head
- Suitable for small sinks
- Colour version in perfect coordination with coloured SILGRANIT sinks and bowls

## Colours

Available colours: black anthracite volcano grey white soft white coffee

SILGRANIT-Look white

Scope of supply

- 90° swivel spout
- Ø 35 mm tap hole required
- With ceramic disk cartridge
- Patented jet regulator for markedly reduced scaling
- Spray made of plastic
- Nylon-sheathed spray hose
- Hose weight for reliable retraction
- Flexible connector pipes, 500 mm long and 3/3" nut
- Stabilisation plate to increase the stability of the tap when fitted in stainless steel sinks
- With non-return valve and thus guaranteed against reflux in accordance with EN 1717