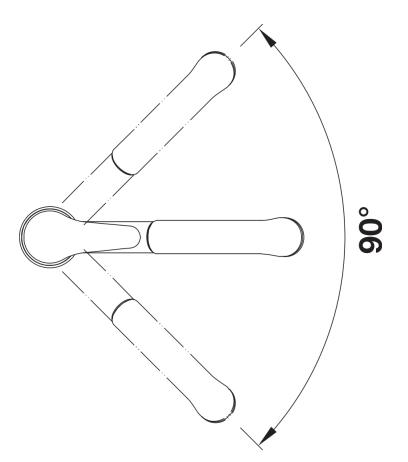

Details

Swivel range

Side view

## Colours

Available colours: black anthracite volcano grey white soft white coffee

SILGRANIT-Look white

Scope of supply

- 90° swivel spout
- Ø 35 mm tap hole required
- With ceramic disk cartridge
- Patented jet regulator for markedly reduced scaling
- Spray made of plastic
- Nylon-sheathed spray hose
- Hose weight for reliable retraction
- Flexible connector pipes, 500 mm long and 3/3" nut
- Stabilisation plate to increase the stability of the tap when fitted in stainless steel sinks
- With non-return valve and thus guaranteed against reflux in accordance with EN 1717