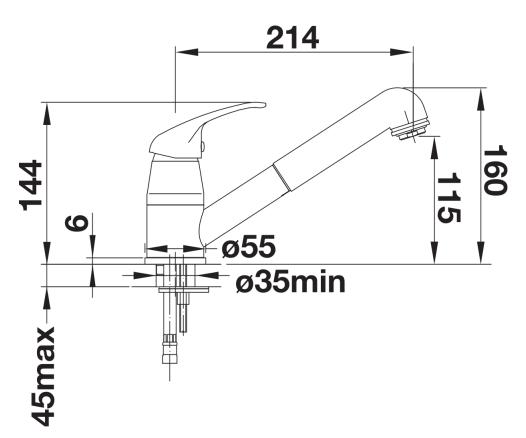

sic mixer tap
- High, long spout
- Entry-level model
- With extendable spray head
- Suitable for small sinks
- Colour version in perfect coordination with coloured SILGRANIT sinks and bowls

## Colours



Available colours: black anthracite volcano grey white soft white coffee

SILGRANIT-Look white

Scope of supply

- 90° swivel spout
- Ø 35 mm tap hole required
- With ceramic disk cartridge
- Patented jet regulator for markedly reduced scaling
- Spray made of plastic
- Nylon-sheathed spray hose
- Hose weight for reliable retraction
- Flexible connector pipes, 500 mm long and 3/3" nut
- Stabilisation plate to increase the stability of the tap when fitted in stainless steel sinks
- With non-return valve and thus guaranteed against reflux in accordance with EN 1717

Details



Swivel range



Side view