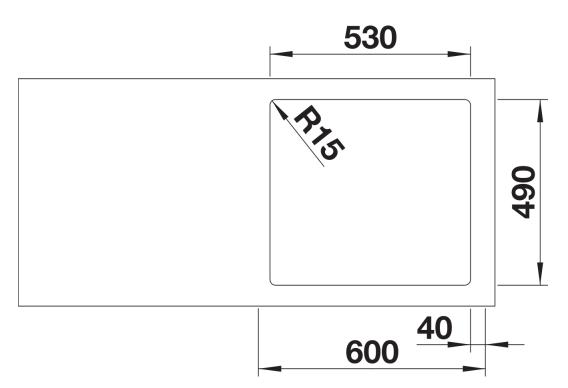

## Product information sheet ETAGON 500-IF/A

Item no. 521748

## **Benefits**



- Generous staggered bowl with added functionality
- Integrated step creates an additional functional level

Clever system concept with versatile ETAGON rails
High-quality features with the covered C-overflow and InFino drain system - elegantly integrated and easycare

- Additional drill hole possible. The subsequent drill hole should be carried out by a specialist company.

Scope of supply

- 2 x ETAGON rails in stainless steel
- waste kit with space-saving pipe
- 3 1/2" InFino basket strainer with drain remote control (pop-up
- chrome-plated)
- fixing kit

234164 - 2 x ETAGON rails

Details



Top view



Cut-out



## Front view



Side view