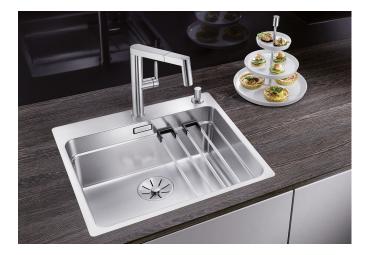

## **Benefits**

- Generous staggered bowl with added functionality
- Integrated step creates an additional functional level

Clever system concept with versatile ETAGON rails
High-quality features with the covered C-overflow and InFino drain system - elegantly integrated and easycare

- Additional drill hole possible. The subsequent drill hole should be carried out by a specialist company.

Scope of supply

- 2 x ETAGON rails in stainless steel
- waste kit with space-saving pipe
- 3 1/2" InFino basket strainer with drain remote control (pop-up
- chrome-plated)
- fixing kit