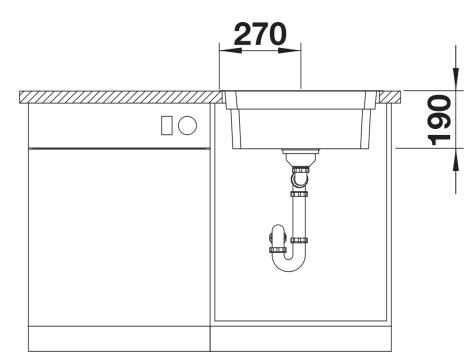

## Product information sheet ETAGON 500-IF/A

Item no. 521748

## **Benefits**



- Generous staggered bowl with added functionality
- Integrated step creates an additional functional level

Clever system concept with versatile ETAGON rails
High-quality features with the covered C-overflow and InFino drain system - elegantly integrated and easycare

- Additional drill hole possible. The subsequent drill hole should be carried out by a specialist company.

Scope of supply

- 2 x ETAGON rails in stainless steel
- waste kit with space-saving pipe
- 3 1/2" InFino basket strainer with drain remote control (pop-up
- chrome-plated)
- fixing kit

234164 - 2 x ETAGON rails

Details



Top view



Cut-out



## Front view



Side view