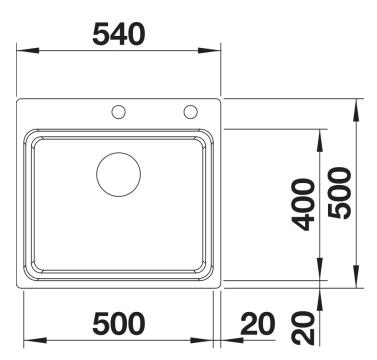

## Product information sheet ETAGON 500-IF/A

Item no. 521748

## **Benefits**



- Generous staggered bowl with added functionality
- Integrated step creates an additional functional level

Clever system concept with versatile ETAGON rails
High-quality features with the covered C-overflow and InFino drain system - elegantly integrated and easycare

- Additional drill hole possible. The subsequent drill hole should be carried out by a specialist company.

Scope of supply

- 2 x ETAGON rails in stainless steel
- waste kit with space-saving pipe
- 3 1/2" InFino basket strainer with drain remote control (pop-up
- chrome-plated)
- fixing kit

234164 - 2 x ETAGON rails

Details



Top view



Cut-out



## Front view



Side view