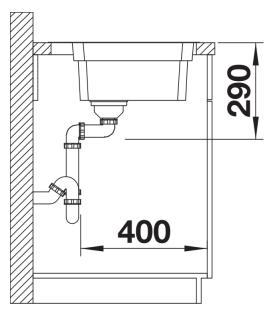

## Product information sheet ETAGON 500-IF/A

Item no. 521748

- Additional drill hole possible. The subsequent drill hole should be carried out by a specialist company.

Scope of supply

- 2 x ETAGON rails in stainless steel
- waste kit with space-saving pipe
- 3 1/2" InFino basket strainer with drain remote control (pop-up
- chrome-plated)
- fixing kit

## Front view

Side view