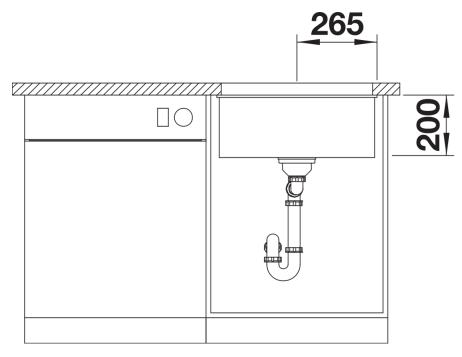

duct information sheet ETAGON 500-U

Item no. 525887

**Benefits** 



- Generous staggered bowl with added functionality
- Integrated step creates an additional functional level
- Clever system concept with versatile ETAGON rails
- High-quality features with the covered C-overflow and InFino drain system elegantly integrated and easy-care
- For undermount installation, ideal in combination with high-quality worktops

#### Colours

SILGRANIT black

Available colours:

black anthracite rock grey volcano grey white soft white tartufo coffee

## Planning information

- Cut-out radius: 20 mm

# Scope of supply

- 2 x ETAGON rails in stainless steel
- waste kit with space-saving pipe
- 3 ½" InFino basket strainer
- fixing kit

234164 - 2 x ETAGON rails

#### **Details**



Top view



Cut-out



Front view



Side view