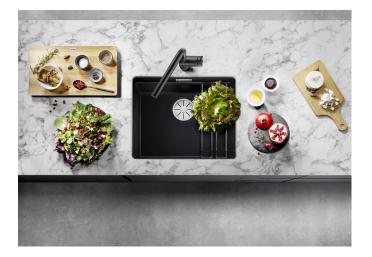

## Product information sheet ETAGON 500-U

Item no. 525887

**Benefits** 

- Generous staggered bowl with added functionality
- Integrated step creates an additional functional level
- Clever system concept with versatile ETAGON rails
- High-quality features with the covered C-overflow and InFino drain system elegantly integrated and easy-care
- For undermount installation, ideal in combination with high-quality worktops

#### Colours

SILGRANIT black

Available colours:

black anthracite rock grey volcano grey white soft white tartufo coffee