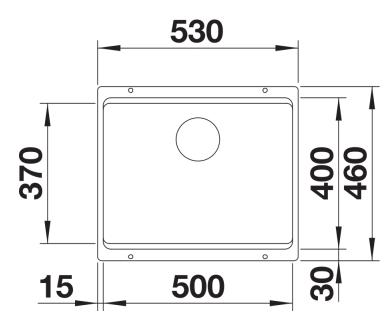

## Product information sheet ETAGON 500-U

Item no. 525887

**Benefits** 



- Generous staggered bowl with added functionality
- Integrated step creates an additional functional level
- Clever system concept with versatile ETAGON rails
- High-quality features with the covered C-overflow and InFino drain system elegantly integrated and easy-care
- For undermount installation, ideal in combination with high-quality worktops

#### Colours

SILGRANIT black

Available colours:

black anthracite rock grey volcano grey white soft white tartufo coffee

## Planning information

- Cut-out radius: 20 mm

# Scope of supply

- 2 x ETAGON rails in stainless steel
- waste kit with space-saving pipe
- 3 ½" InFino basket strainer
- fixing kit

234164 - 2 x ETAGON rails

#### **Details**



Top view



Cut-out



Front view



Side view