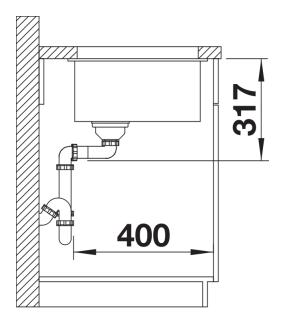

## Planning information

- Cut-out radius: 20 mm

#### **Details**

Top view

Cut-out

Front view

Side view