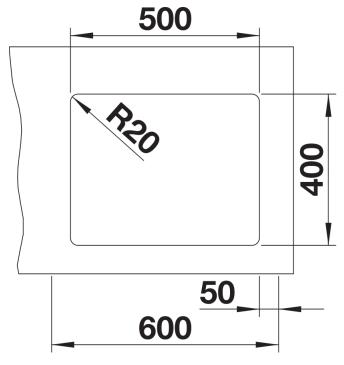

## Planning information

- Cut-out radius: 20 mm

#### **Details**

Top view

Cut-out

Front view

Side view