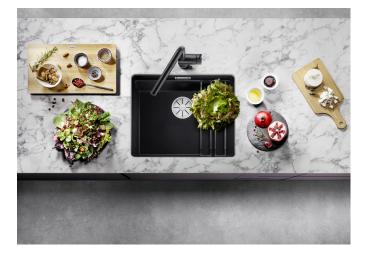

## Product information sheet ETAGON 500-U

Item no. 527075

**Benefits** 

- Generous staggered bowl with added functionality
- Integrated step creates an additional functional level
- Clever system concept with versatile ETAGON rails
- High-quality features with the covered C-overflow and InFino drain system elegantly integrated and easy-care
- For undermount installation, ideal in combination with high-quality worktops