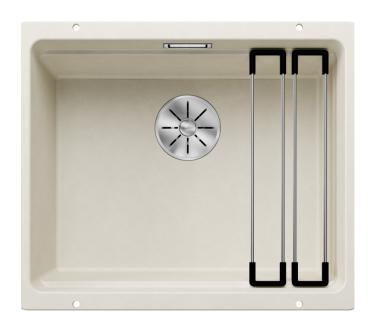

## Product information sheet ETAGON 500-U

Item no. 527075

**Benefits** 

- Generous staggered bowl with added functionality
- Integrated step creates an additional functional level
- Clever system concept with versatile ETAGON rails
- High-quality features with the covered C-overflow and InFino drain system elegantly integrated and easy-care
- For undermount installation, ideal in combination with high-quality worktops

#### Colours

SILGRANIT soft white

Available colours:

black anthracite rock grey volcano grey white soft white tartufo coffee

# Scope of supply

- 2 x ETAGON rails in stainless steel
- waste kit with space-saving pipe
- 3 ½" InFino basket strainer
- fixing kit

234164 - 2 x ETAGON rails