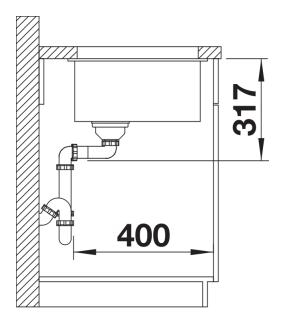

t ETAGON 500-U

Item no. 527075

**Benefits** 



- Generous staggered bowl with added functionality
- Integrated step creates an additional functional level
- Clever system concept with versatile ETAGON rails
- High-quality features with the covered C-overflow and InFino drain system elegantly integrated and easy-care
- For undermount installation, ideal in combination with high-quality worktops

#### Colours



SILGRANIT soft white

Available colours:

black anthracite rock grey volcano grey white soft white tartufo coffee

## Planning information

- Cut-out radius: 20 mm

# Scope of supply

- 2 x ETAGON rails in stainless steel
- waste kit with space-saving pipe
- 3 ½" InFino basket strainer
- fixing kit

234164 - 2 x ETAGON rails

#### **Details**



Top view



Cut-out



Front view



Side view