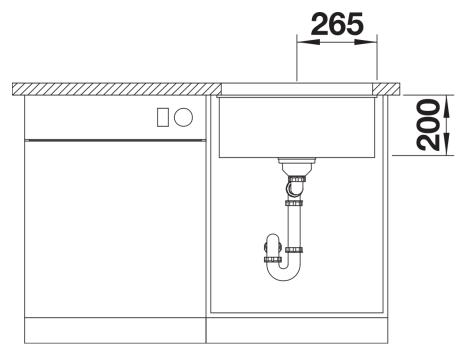

## Planning information

- Cut-out radius: 20 mm

#### **Details**

Top view

Cut-out

Front view

Side view