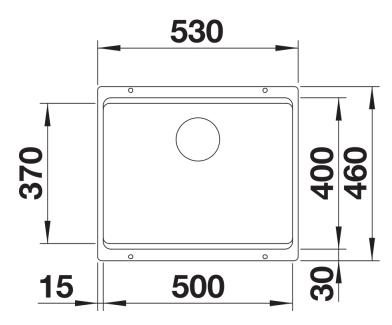

## Product information sheet ETAGON 500-U

Item no. 527075

**Benefits** 



- Generous staggered bowl with added functionality
- Integrated step creates an additional functional level
- Clever system concept with versatile ETAGON rails
- High-quality features with the covered C-overflow and InFino drain system elegantly integrated and easy-care
- For undermount installation, ideal in combination with high-quality worktops

#### Colours



SILGRANIT soft white

Available colours:

black anthracite rock grey volcano grey white soft white tartufo coffee

## Planning information

- Cut-out radius: 20 mm

# Scope of supply

- 2 x ETAGON rails in stainless steel
- waste kit with space-saving pipe
- 3 ½" InFino basket strainer
- fixing kit

234164 - 2 x ETAGON rails

#### **Details**



Top view



Cut-out



Front view



Side view