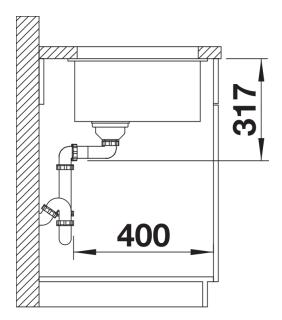

ETAGON 500-U

Item no. 527258

**Benefits** 



- Generous staggered bowl with added functionality
- Integrated step creates an additional functional level
- Clever system concept with versatile ETAGON rails
- High-quality features with the covered C-overflow and InFino drain system elegantly integrated and easy-care
- For undermount installation, ideal in combination with high-quality worktops

#### Colours



SILGRANIT volcano grey

Available colours:

black anthracite rock grey volcano grey white soft white tartufo coffee

## Planning information

- Cut-out radius: 20 mm

# Scope of supply

- 2 x ETAGON rails in stainless steel
- waste kit with space-saving pipe
- 3 ½" InFino basket strainer
- fixing kit

234164 - 2 x ETAGON rails

#### **Details**



Top view



Cut-out



Front view



Side view