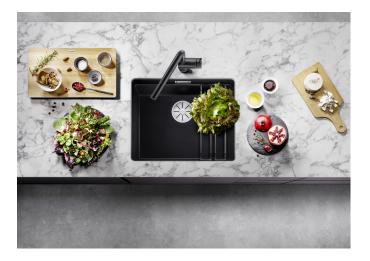

## Product information sheet ETAGON 500-U

Item no. 527258

**Benefits** 

- Generous staggered bowl with added functionality
- Integrated step creates an additional functional level
- Clever system concept with versatile ETAGON rails
- High-quality features with the covered C-overflow and InFino drain system elegantly integrated and easy-care
- For undermount installation, ideal in combination with high-quality worktops

#### Colours

SILGRANIT volcano grey

Available colours:

black anthracite rock grey volcano grey white soft white tartufo coffee