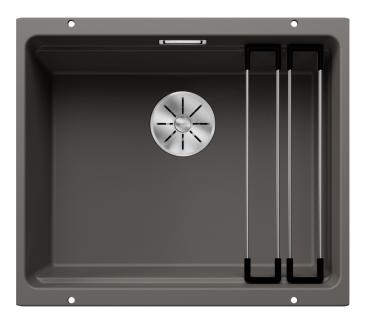

## Product information sheet ETAGON 500-U

Item no. 527258

**Benefits** 

- Generous staggered bowl with added functionality
- Integrated step creates an additional functional level
- Clever system concept with versatile ETAGON rails
- High-quality features with the covered C-overflow and InFino drain system elegantly integrated and easy-care
- For undermount installation, ideal in combination with high-quality worktops

#### Colours

SILGRANIT volcano grey

Available colours:

black anthracite rock grey volcano grey white soft white tartufo coffee

# Scope of supply

- 2 x ETAGON rails in stainless steel
- waste kit with space-saving pipe
- 3 ½" InFino basket strainer
- fixing kit

234164 - 2 x ETAGON rails