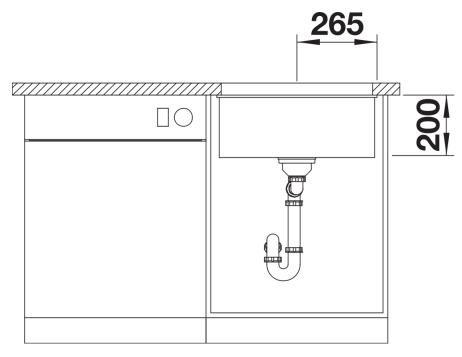

rmation sheet ETAGON 500-U

Item no. 527258

**Benefits** 



- Generous staggered bowl with added functionality
- Integrated step creates an additional functional level
- Clever system concept with versatile ETAGON rails
- High-quality features with the covered C-overflow and InFino drain system elegantly integrated and easy-care
- For undermount installation, ideal in combination with high-quality worktops

#### Colours



SILGRANIT volcano grey

Available colours:

black anthracite rock grey volcano grey white soft white tartufo coffee

## Planning information

- Cut-out radius: 20 mm

# Scope of supply

- 2 x ETAGON rails in stainless steel
- waste kit with space-saving pipe
- 3 ½" InFino basket strainer
- fixing kit

234164 - 2 x ETAGON rails

#### **Details**



Top view



Cut-out



Front view



Side view