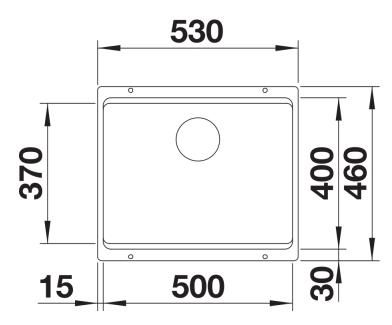

## Planning information

- Cut-out radius: 20 mm

#### **Details**

Top view

Cut-out

Front view

Side view