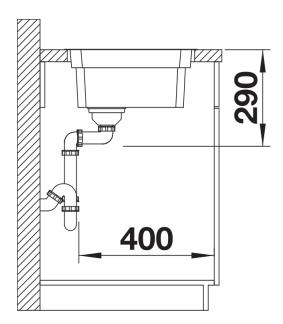

| Planning information                                                                                                                                       |
|------------------------------------------------------------------------------------------------------------------------------------------------------------|
| - Note: Installing a kitchen mixer tap, drain remote control or soap dispenser in laminate worktops requires a flexible sealing tape.                      |
| Scope of supply                                                                                                                                            |
| <ul> <li>2 x ETAGON rails in stainless steel</li> <li>waste kit with space-saving pipe</li> <li>3 ½" InFino basket strainer</li> <li>fixing kit</li> </ul> |
| 234164 - 2 x ETAGON rails                                                                                                                                  |
| Details                                                                                                                                                    |
|                                                                                                                                                            |
|                                                                                                                                                            |
|                                                                                                                                                            |

Top view

Cut-out

Front view

Side view