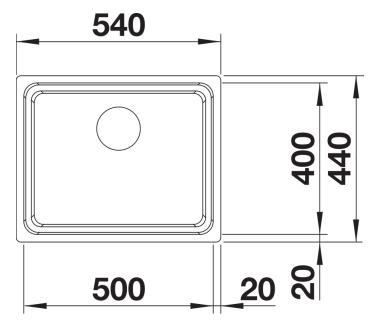

> |
| 234164 - 2 x ETAGON rails                                                                                                                                  |
| Details                                                                                                                                                    |
|                                                                                                                                                            |
|                                                                                                                                                            |
|                                                                                                                                                            |



Top view



Cut-out



Front view



Side view