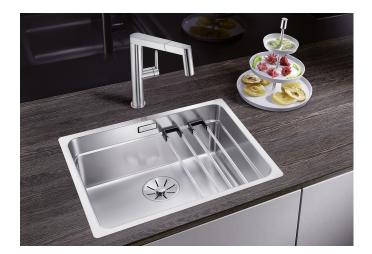

## Product information sheet ETAGON 500-IF

Item no. 521840

**Benefits** 

- Generous staggered bowl with added functionality
- Integrated step creates an additional functional level
- Clever system concept with versatile ETAGON rails
  High-quality features with the covered C-overflow and InFino drain system - elegantly integrated and easycare

| Planning information                                                                                                                                       |
|------------------------------------------------------------------------------------------------------------------------------------------------------------|
| - Note: Installing a kitchen mixer tap, drain remote control or soap dispenser in laminate worktops requires a flexible sealing tape.                      |
| Scope of supply                                                                                                                                            |
| <ul> <li>2 x ETAGON rails in stainless steel</li> <li>waste kit with space-saving pipe</li> <li>3 ½" InFino basket strainer</li> <li>fixing kit</li> </ul> |
| 234164 - 2 x ETAGON rails                                                                                                                                  |
| Details                                                                                                                                                    |
|                                                                                                                                                            |
|                                                                                                                                                            |
|                                                                                                                                                            |