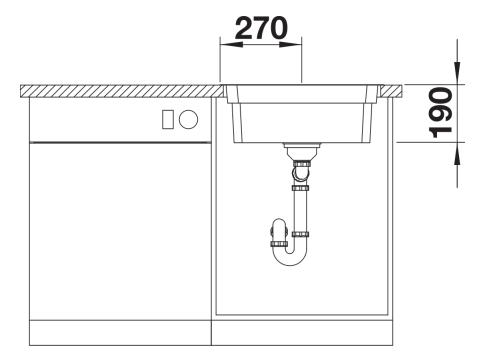

ON rails                                                                                                                                  |
| Details                                                                                                                                                    |
|                                                                                                                                                            |
|                                                                                                                                                            |
|                                                                                                                                                            |



Top view



Cut-out



Front view



Side view