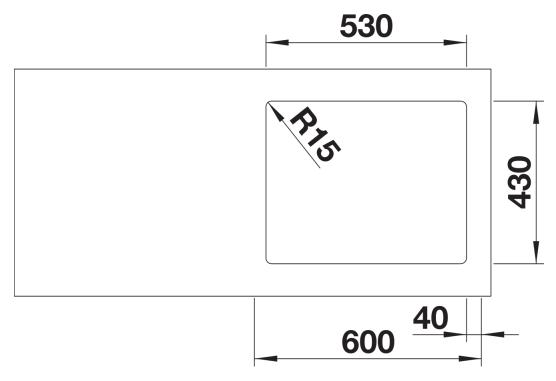

- 2 x ETAGON rails                                                                                                                                  |
| Details                                                                                                                                                    |
|                                                                                                                                                            |
|                                                                                                                                                            |
|                                                                                                                                                            |



Top view



Cut-out



Front view



Side view