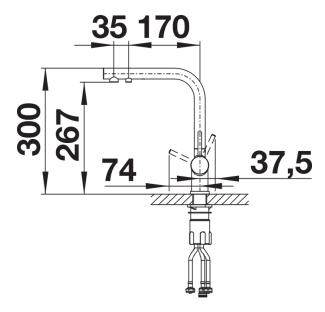

and practical: with the 3-in-1-tap no additional drilling is required for filtered water supply
- Spout can be swivelled through 360° for greater cover
- Surface finishes to perfectly match sinks and bowls: Colour versions for coloured SILGRANIT models
- Needs to be installed with a water filter system

## Colours



SILGRANIT-Look anthracite

## Available colours:

black anthracite rock grey volcano grey white soft white tartufo coffee

- 360° swivel spout for greater reach
- Ø 35 mm tap hole required
- Ceramic valve and disk cartridge
- Clear stream aerator
- Flexible connector pipes, 500 mm long and 3/4" nut
- Stabilisation plate to increase the stability of the tap when fitted in stainless steel sinks
- Filter system not included

## Details



Swivel range



Side view hand gear 2D



Side view