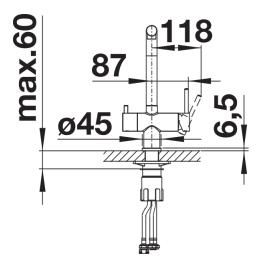

## Available colours:

black anthracite rock grey volcano grey white soft white tartufo coffee

- 360° swivel spout for greater reach
- Ø 35 mm tap hole required
- Ceramic valve and disk cartridge
- Clear stream aerator
- Flexible connector pipes, 500 mm long and 3/4" nut
- Stabilisation plate to increase the stability of the tap when fitted in stainless steel sinks
- Filter system not included

## Details

Swivel range

Side view hand gear 2D

Side view