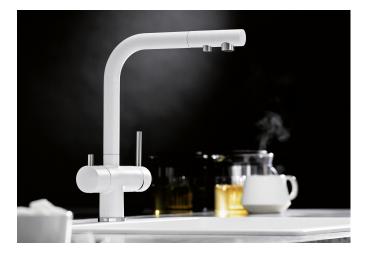

## Product information sheet FONTAS II Filter

Item no. 523130

**Benefits** 

- Comfortable 3-in-1-mixer tap with cold and warm water lever on the right, filtered water lever on the left
- Separate water circuit with extra spout for filtered water no mixture with mains water
- Space-saving and practical: with the 3-in-1-tap no additional drilling is required for filtered water supply
- Spout can be swivelled through 360° for greater cover
- Surface finishes to perfectly match sinks and bowls: Colour versions for coloured SILGRANIT models
- Needs to be installed with a water filter system

## Available colours:

black anthracite rock grey volcano grey white soft white tartufo coffee

- 360° swivel spout for greater reach
- Ø 35 mm tap hole required
- Ceramic valve and disk cartridge
- Clear stream aerator
- Flexible connector pipes, 500 mm long and 3/4" nut
- Stabilisation plate to increase the stability of the tap when fitted in stainless steel sinks
- Filter system not included