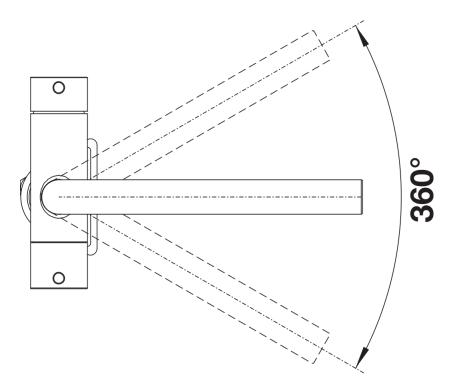

## Product information sheet FONTAS II Filter

Item no. 523130

**Benefits** 

- Comfortable 3-in-1-mixer tap with cold and warm water lever on the right, filtered water lever on the left
- Separate water circuit with extra spout for filtered water no mixture with mains water
- Space-saving and practical: with the 3-in-1-tap no additional drilling is required for filtered water supply
- Spout can be swivelled through 360° for greater cover
- Surface finishes to perfectly match sinks and bowls: Colour versions for coloured SILGRANIT models
- Needs to be installed with a water filter system

## Available colours:

black anthracite rock grey volcano grey white soft white tartufo coffee

- 360° swivel spout for greater reach
- Ø 35 mm tap hole required
- Ceramic valve and disk cartridge
- Clear stream aerator
- Flexible connector pipes, 500 mm long and 3/4" nut
- Stabilisation plate to increase the stability of the tap when fitted in stainless steel sinks
- Filter system not included

## Details

Swivel range

Side view hand gear 2D

Side view