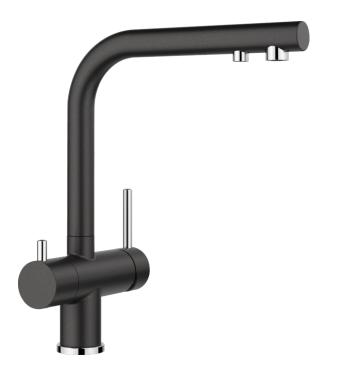

## Colours

SILGRANIT-Look anthracite

## Available colours:

black anthracite rock grey volcano grey white soft white tartufo coffee

- 360° swivel spout for greater reach
- Ø 35 mm tap hole required
- Ceramic valve and disk cartridge
- Clear stream aerator
- Flexible connector pipes, 500 mm long and 3/4" nut
- Stabilisation plate to increase the stability of the tap when fitted in stainless steel sinks
- Filter system not included