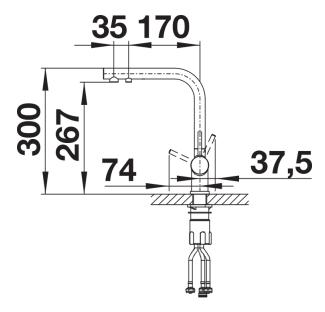

Space-saving and practical: with the 3-in-1-tap no additional drilling is required for filtered water supply
- Spout can be swivelled through 360° for greater cover
- Surface finishes to perfectly match sinks and bowls: Colour versions for coloured SILGRANIT models
- Needs to be installed with a water filter system

## Colours



SILGRANIT-Look white

## Available colours:

black anthracite rock grey volcano grey white soft white tartufo

- 360° swivel spout for greater reach
- Ø 35 mm tap hole required
- Ceramic valve and disk cartridge
- Clear stream aerator
- Flexible connector pipes, 500 mm long and 3/4" nut
- Stabilisation plate to increase the stability of the tap when fitted in stainless steel sinks
- Filter system not included

## Details



Swivel range



Side view hand gear 2D



Side view