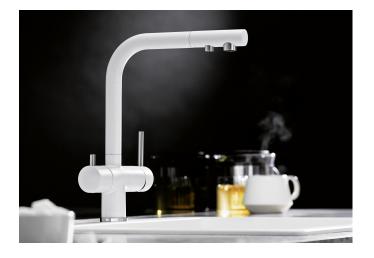

## Product information sheet FONTAS II Filter

Item no. 523134

**Benefits** 

- Comfortable 3-in-1-mixer tap with cold and warm water lever on the right, filtered water lever on the left
- Separate water circuit with extra spout for filtered water no mixture with mains water
- Space-saving and practical: with the 3-in-1-tap no additional drilling is required for filtered water supply
- Spout can be swivelled through 360° for greater cover
- Surface finishes to perfectly match sinks and bowls: Colour versions for coloured SILGRANIT models
- Needs to be installed with a water filter system

## Colours

SILGRANIT-Look white