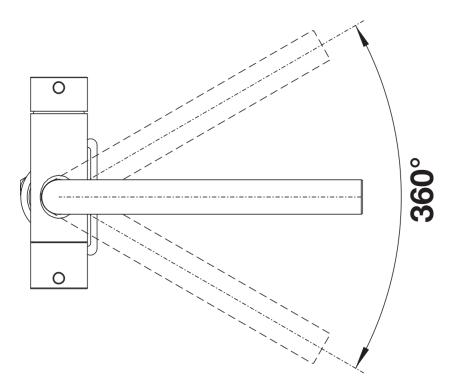

## Product information sheet FONTAS II Filter

Item no. 523134

**Benefits** 

- Comfortable 3-in-1-mixer tap with cold and warm water lever on the right, filtered water lever on the left
- Separate water circuit with extra spout for filtered water no mixture with mains water
- Space-saving and practical: with the 3-in-1-tap no additional drilling is required for filtered water supply
- Spout can be swivelled through 360° for greater cover
- Surface finishes to perfectly match sinks and bowls: Colour versions for coloured SILGRANIT models
- Needs to be installed with a water filter system

## Available colours:

black anthracite rock grey volcano grey white soft white tartufo

- 360° swivel spout for greater reach
- Ø 35 mm tap hole required
- Ceramic valve and disk cartridge
- Clear stream aerator
- Flexible connector pipes, 500 mm long and 3/4" nut
- Stabilisation plate to increase the stability of the tap when fitted in stainless steel sinks
- Filter system not included

## Details

Swivel range

Side view hand gear 2D

Side view