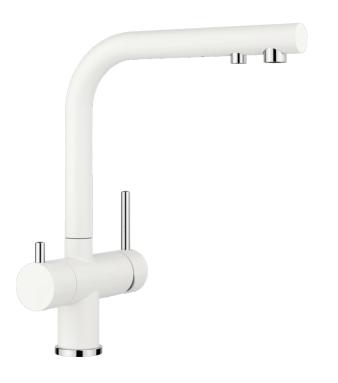

## Product information sheet FONTAS II Filter

Item no. 523134

**Benefits** 

- Comfortable 3-in-1-mixer tap with cold and warm water lever on the right, filtered water lever on the left
- Separate water circuit with extra spout for filtered water no mixture with mains water
- Space-saving and practical: with the 3-in-1-tap no additional drilling is required for filtered water supply
- Spout can be swivelled through 360° for greater cover
- Surface finishes to perfectly match sinks and bowls: Colour versions for coloured SILGRANIT models
- Needs to be installed with a water filter system

## Available colours:

black anthracite rock grey volcano grey white soft white tartufo

- 360° swivel spout for greater reach
- Ø 35 mm tap hole required
- Ceramic valve and disk cartridge
- Clear stream aerator
- Flexible connector pipes, 500 mm long and 3/4" nut
- Stabilisation plate to increase the stability of the tap when fitted in stainless steel sinks
- Filter system not included