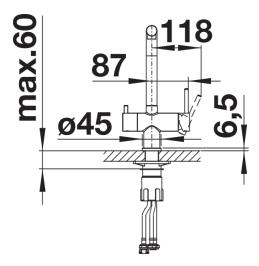

## Available colours:

black anthracite rock grey volcano grey white soft white tartufo

- 360° swivel spout for greater reach
- Ø 35 mm tap hole required
- Ceramic valve and disk cartridge
- Clear stream aerator
- Flexible connector pipes, 500 mm long and 3/4" nut
- Stabilisation plate to increase the stability of the tap when fitted in stainless steel sinks
- Filter system not included

## Details

Swivel range

Side view hand gear 2D

Side view