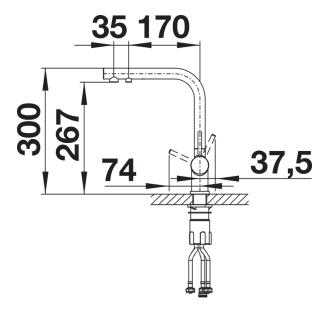

ace-saving and practical: with the 3-in-1-tap no additional drilling is required for filtered water supply
- Spout can be swivelled through 360° for greater cover
- Surface finishes to perfectly match sinks and bowls: Colour versions for coloured SILGRANIT models
- Needs to be installed with a water filter system

## Colours



SILGRANIT-Look tartufo

## Available colours:

black anthracite rock grey volcano grey white soft white tartufo

- 360° swivel spout for greater reach
- Ø 35 mm tap hole required
- Ceramic valve and disk cartridge
- Clear stream aerator
- Flexible connector pipes, 500 mm long and 3/4" nut
- Stabilisation plate to increase the stability of the tap when fitted in stainless steel sinks
- Filter system not included

## Details



Swivel range



Side view hand gear 2D



Side view