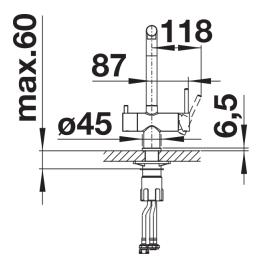

## Details

Swivel range

Side view hand gear 2D

Side view

## Available colours:

black anthracite rock grey volcano grey white soft white tartufo

- 360° swivel spout for greater reach
- Ø 35 mm tap hole required
- Ceramic valve and disk cartridge
- Clear stream aerator
- Flexible connector pipes, 500 mm long and 3/4" nut
- Stabilisation plate to increase the stability of the tap when fitted in stainless steel sinks
- Filter system not included