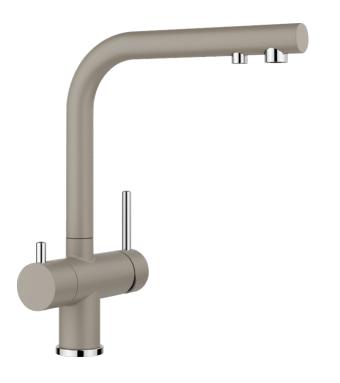

## Colours

SILGRANIT-Look tartufo

## Available colours:

black anthracite rock grey volcano grey white soft white tartufo

- 360° swivel spout for greater reach
- Ø 35 mm tap hole required
- Ceramic valve and disk cartridge
- Clear stream aerator
- Flexible connector pipes, 500 mm long and 3/4" nut
- Stabilisation plate to increase the stability of the tap when fitted in stainless steel sinks
- Filter system not included