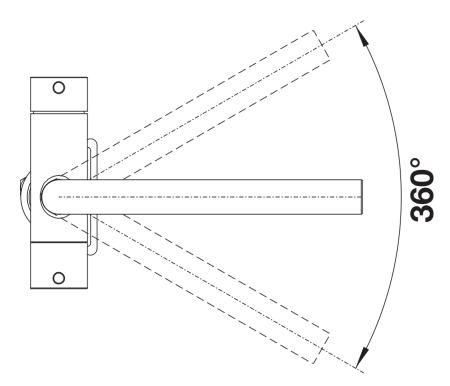

## Details

Swivel range

Side view hand gear 2D

Side view

## Product information sheet FONTAS II Filter

Item no. 523136

**Benefits** 

- Comfortable 3-in-1-mixer tap with cold and warm water lever on the right, filtered water lever on the left
- Separate water circuit with extra spout for filtered water no mixture with mains water
- Space-saving and practical: with the 3-in-1-tap no additional drilling is required for filtered water supply
- Spout can be swivelled through 360° for greater cover
- Surface finishes to perfectly match sinks and bowls: Colour versions for coloured SILGRANIT models
- Needs to be installed with a water filter system