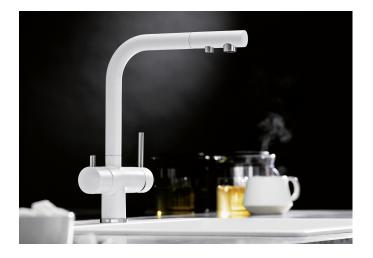

## Benefits

Comfortable 3-in-1-mixer tap with cold and warm water lever on the right, filtered water lever on the left
Separate water circuit with extra spout for filtered water – no mixture with mains water
Space-saving and practical: with the 3-in-1-tap no additional drilling is required for filtered water supply
Spout can be swivelled through 360° for greater cover
Surface finishes to perfectly match sinks and bowls: Colour versions for coloured SILGRANIT models

## Colours

Available colours: black anthracite rock grey volcano grey white soft white tartufo coffee

SILGRANIT-Look rock grey

- 360° swivel spout for greater reach
- Ø 35 mm tap hole required
- Ceramic valve and disk cartridge
- Clear stream aerator
- Flexible connector pipes, 500 mm long and 3/3" nut
- Stabilisation plate to increase the stability of the tap when fitted in stainless steel sinks
- Filter system not included