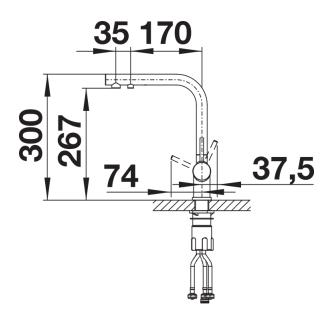

e-saving and practical: with the 3-in-1-tap no additional drilling is required for filtered water supply
Spout can be swivelled through 360° for greater cover
Surface finishes to perfectly match sinks and bowls: Colour versions for coloured SILGRANIT models

- Needs to be installed with a water filter system

## Colours



Available colours: black anthracite rock grey volcano grey white soft white tartufo coffee

SILGRANIT-Look rock grey

- 360° swivel spout for greater reach
- Ø 35 mm tap hole required
- Ceramic valve and disk cartridge
- Clear stream aerator
- Flexible connector pipes, 500 mm long and 3/3" nut
- Stabilisation plate to increase the stability of the tap when fitted in stainless steel sinks
- Filter system not included

## Details



Swivel range



Side view hand gear 2D



Side view