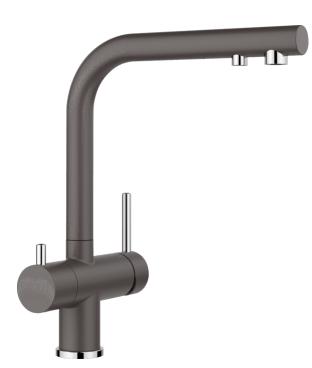

## Benefits

Comfortable 3-in-1-mixer tap with cold and warm water lever on the right, filtered water lever on the left
Separate water circuit with extra spout for filtered water – no mixture with mains water
Space-saving and practical: with the 3-in-1-tap no additional drilling is required for filtered water supply
Spout can be swivelled through 360° for greater cover
Surface finishes to perfectly match sinks and bowls: Colour versions for coloured SILGRANIT models

## Colours

Available colours: black anthracite rock grey volcano grey white soft white tartufo coffee

SILGRANIT-Look rock grey

- 360° swivel spout for greater reach
- Ø 35 mm tap hole required
- Ceramic valve and disk cartridge
- Clear stream aerator
- Flexible connector pipes, 500 mm long and 3/3" nut
- Stabilisation plate to increase the stability of the tap when fitted in stainless steel sinks
- Filter system not included