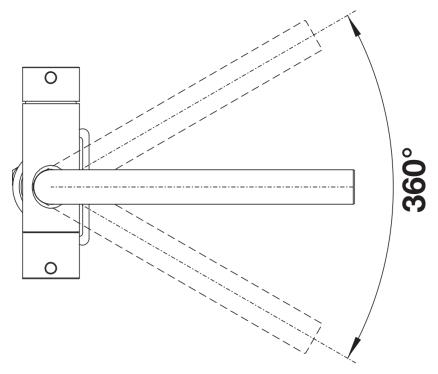

## Benefits

Comfortable 3-in-1-mixer tap with cold and warm water lever on the right, filtered water lever on the left
Separate water circuit with extra spout for filtered water – no mixture with mains water
Space-saving and practical: with the 3-in-1-tap no additional drilling is required for filtered water supply
Spout can be swivelled through 360° for greater cover
Surface finishes to perfectly match sinks and bowls: Colour versions for coloured SILGRANIT models

## Details

Swivel range

Side view hand gear 2D

Side view