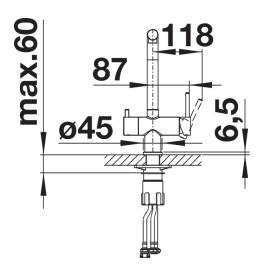

ture with mains water
Space-saving and practical: with the 3-in-1-tap no additional drilling is required for filtered water supply
Spout can be swivelled through 360° for greater cover
Surface finishes to perfectly match sinks and bowls: Colour versions for coloured SILGRANIT models

- Needs to be installed with a water filter system

## Colours



Available colours: black anthracite rock grey volcano grey white soft white tartufo coffee

SILGRANIT-Look rock grey

- 360° swivel spout for greater reach
- Ø 35 mm tap hole required
- Ceramic valve and disk cartridge
- Clear stream aerator
- Flexible connector pipes, 500 mm long and 3/3" nut
- Stabilisation plate to increase the stability of the tap when fitted in stainless steel sinks
- Filter system not included

## Details



Swivel range



Side view hand gear 2D



Side view