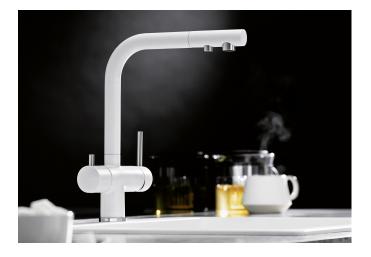

## Product information sheet FONTAS II Filter

Item no. 526157

**Benefits** 

- Comfortable 3-in-1-mixer tap with cold and warm water lever on the right, filtered water lever on the left
- Separate water circuit with extra spout for filtered water no mixture with mains water
- Space-saving and practical: with the 3-in-1-tap no additional drilling is required for filtered water supply
- Spout can be swivelled through 360° for greater cover
- Surface finishes to perfectly match sinks and bowls: Colour versions for coloured SILGRANIT models
- Needs to be installed with a water filter system