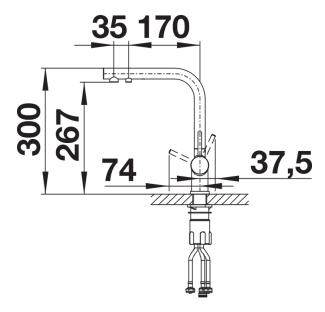

Space-saving and practical: with the 3-in-1-tap no additional drilling is required for filtered water supply
- Spout can be swivelled through 360° for greater cover
- Surface finishes to perfectly match sinks and bowls: Colour versions for coloured SILGRANIT models
- Needs to be installed with a water filter system

## Colours



SILGRANIT-Look black

## Available colours:

black anthracite rock grey volcano grey white soft white tartufo

- 360° swivel spout for greater reach
- Ø 35 mm tap hole required
- Ceramic valve and disk cartridge
- Clear stream aerator
- Flexible connector pipes, 500 mm long and 3/4" nut
- Stabilisation plate to increase the stability of the tap when fitted in stainless steel sinks
- Filter system not included

## Details



Swivel range



Side view hand gear 2D



Side view