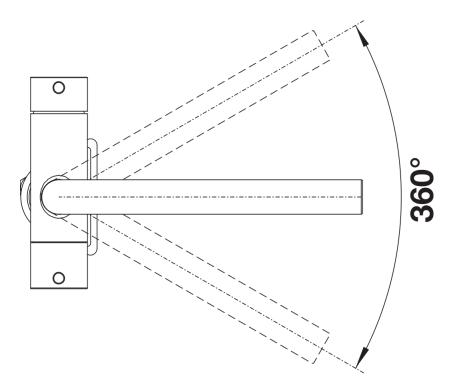

## Product information sheet FONTAS II Filter

Item no. 526157

**Benefits** 

- Comfortable 3-in-1-mixer tap with cold and warm water lever on the right, filtered water lever on the left
- Separate water circuit with extra spout for filtered water no mixture with mains water
- Space-saving and practical: with the 3-in-1-tap no additional drilling is required for filtered water supply
- Spout can be swivelled through 360° for greater cover
- Surface finishes to perfectly match sinks and bowls: Colour versions for coloured SILGRANIT models
- Needs to be installed with a water filter system

## Details

Swivel range

Side view hand gear 2D

Side view