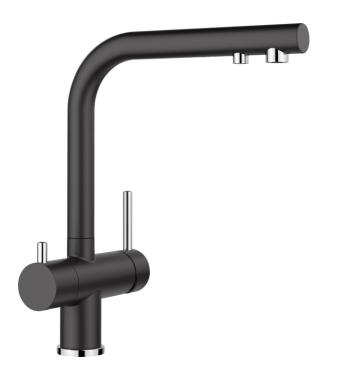

## Colours

SILGRANIT-Look black

## Available colours:

black anthracite rock grey volcano grey white soft white tartufo

- 360° swivel spout for greater reach
- Ø 35 mm tap hole required
- Ceramic valve and disk cartridge
- Clear stream aerator
- Flexible connector pipes, 500 mm long and 3/4" nut
- Stabilisation plate to increase the stability of the tap when fitted in stainless steel sinks
- Filter system not included