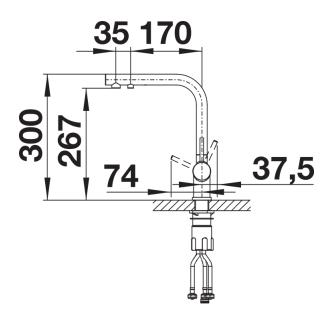

## Benefits

- Comfortable 3-in-1-mixer tap with cold and warm water lever on the right, filtered water lever on the left
- Separate water circuit with extra spout for filtered water no mixture with mains water
- Space-saving and practical: with the 3-in-1-tap no
- additional drilling is required for filtered water supply
- Spout can be swivelled through 360° for greater cover
- Surface finishes to perfectly match sinks and bowls
- Needs to be installed with a water filter system

## Colours

Available colours: PVD steel satin gold

**PVD PVD steel** 

- 360° swivel spout for greater reach

- Ø 35 mm tap hole required
- With ceramic disk cartridge
- Flexible connector pipes, 450 mm long and <sup>3</sup>/<sub>8</sub>" nut for particularly easy and safe installation
- Patented jet regulator for markedly reduced scaling
- Stabilisation plate to increase the stability of the tap when fitted in stainless steel sinks
- LGA approved

Filter system not included.

Swivel range

Side view hand gear 2D

Side view