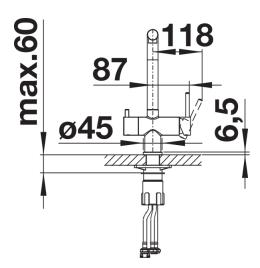

## Colours

Available colours: PVD steel satin gold

**PVD PVD steel** 

- 360° swivel spout for greater reach

- Ø 35 mm tap hole required
- With ceramic disk cartridge
- Flexible connector pipes, 450 mm long and <sup>3</sup>/<sub>8</sub>" nut for particularly easy and safe installation
- Patented jet regulator for markedly reduced scaling
- Stabilisation plate to increase the stability of the tap when fitted in stainless steel sinks
- LGA approved

Filter system not included.

Swivel range

Side view hand gear 2D

Side view