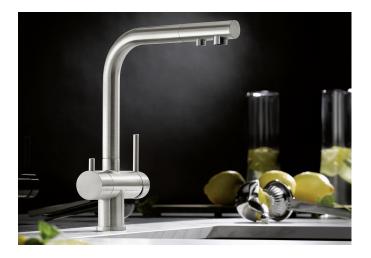

## Benefits

- Comfortable 3-in-1-mixer tap with cold and warm water lever on the right, filtered water lever on the left
- Separate water circuit with extra spout for filtered water no mixture with mains water
- Space-saving and practical: with the 3-in-1-tap no
- additional drilling is required for filtered water supply
- Spout can be swivelled through 360° for greater cover
- Surface finishes to perfectly match sinks and bowls
- Needs to be installed with a water filter system

## Colours

Available colours: PVD steel satin gold

**PVD PVD steel** 

- 360° swivel spout for greater reach

- Ø 35 mm tap hole required
- With ceramic disk cartridge
- Flexible connector pipes, 450 mm long and <sup>3</sup>/<sub>8</sub>" nut for particularly easy and safe installation
- Patented jet regulator for markedly reduced scaling
- Stabilisation plate to increase the stability of the tap when fitted in stainless steel sinks
- LGA approved