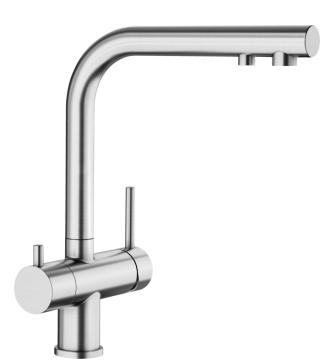

## Benefits

- Comfortable 3-in-1-mixer tap with cold and warm water lever on the right, filtered water lever on the left
- Separate water circuit with extra spout for filtered water no mixture with mains water
- Space-saving and practical: with the 3-in-1-tap no
- additional drilling is required for filtered water supply
- Spout can be swivelled through 360° for greater cover
- Surface finishes to perfectly match sinks and bowls
- Needs to be installed with a water filter system

## Colours

Available colours: PVD steel satin gold

**PVD PVD steel** 

- 360° swivel spout for greater reach

- Ø 35 mm tap hole required
- With ceramic disk cartridge
- Flexible connector pipes, 450 mm long and <sup>3</sup>/<sub>8</sub>" nut for particularly easy and safe installation
- Patented jet regulator for markedly reduced scaling
- Stabilisation plate to increase the stability of the tap when fitted in stainless steel sinks
- LGA approved