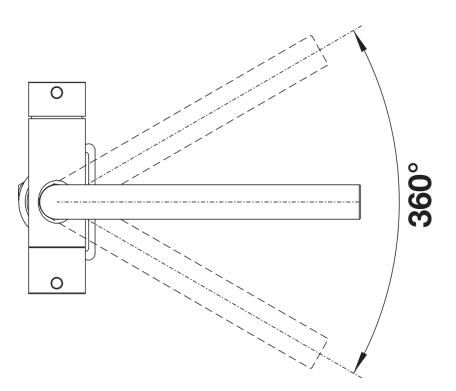

## Benefits

- Comfortable 3-in-1-mixer tap with cold and warm water lever on the right, filtered water lever on the left
- Separate water circuit with extra spout for filtered water no mixture with mains water
- Space-saving and practical: with the 3-in-1-tap no
- additional drilling is required for filtered water supply
- Spout can be swivelled through 360° for greater cover
- Surface finishes to perfectly match sinks and bowls
- Needs to be installed with a water filter system

Filter system not included.

Swivel range

Side view hand gear 2D

Side view