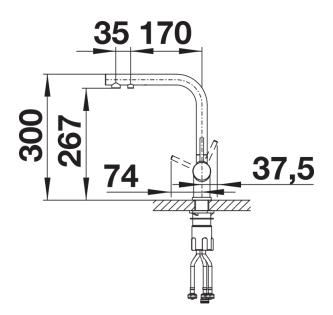

h extra spout for filtered water no mixture with mains water
- Space-saving and practical: with the 3-in-1-tap no
- additional drilling is required for filtered water supply
- Spout can be swivelled through 360° for greater cover
- Surface finishes to perfectly match sinks and bowls
- Needs to be installed with a water filter system

## Colours



Available colours: PVD steel satin gold satin dark steel satin platinum

**PVD PVD steel** 

- 360° swivel spout for greater reach
- Ø 35 mm tap hole required
- Ceramic valve and disk cartridge
- Clear stream aerator
- Flexible connector pipes, 500 mm long and 3/3" nut
- Stabilisation plate to increase the stability of the tap when fitted in stainless steel sinks
- Filter system not included

## Details



Swivel range



Side view hand gear 2D



Side view