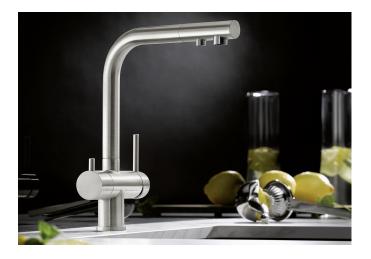

## Benefits

- Comfortable 3-in-1-mixer tap with cold and warm water lever on the right, filtered water lever on the left
- Separate water circuit with extra spout for filtered water no mixture with mains water
- Space-saving and practical: with the 3-in-1-tap no
- additional drilling is required for filtered water supply
- Spout can be swivelled through 360° for greater cover
- Surface finishes to perfectly match sinks and bowls
- Needs to be installed with a water filter system

## Colours

Available colours: PVD steel satin gold satin dark steel satin platinum

**PVD PVD steel** 

- 360° swivel spout for greater reach
- Ø 35 mm tap hole required
- Ceramic valve and disk cartridge
- Clear stream aerator
- Flexible connector pipes, 500 mm long and 3/3" nut
- Stabilisation plate to increase the stability of the tap when fitted in stainless steel sinks
- Filter system not included