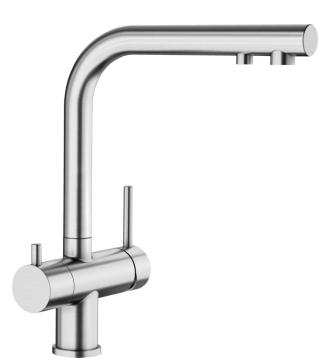

## Benefits

- Comfortable 3-in-1-mixer tap with cold and warm water lever on the right, filtered water lever on the left
- Separate water circuit with extra spout for filtered water no mixture with mains water
- Space-saving and practical: with the 3-in-1-tap no
- additional drilling is required for filtered water supply
- Spout can be swivelled through 360° for greater cover
- Surface finishes to perfectly match sinks and bowls
- Needs to be installed with a water filter system

## Colours

Available colours: PVD steel satin gold satin dark steel satin platinum

**PVD PVD steel** 

- 360° swivel spout for greater reach
- Ø 35 mm tap hole required
- Ceramic valve and disk cartridge
- Clear stream aerator
- Flexible connector pipes, 500 mm long and 3/3" nut
- Stabilisation plate to increase the stability of the tap when fitted in stainless steel sinks
- Filter system not included