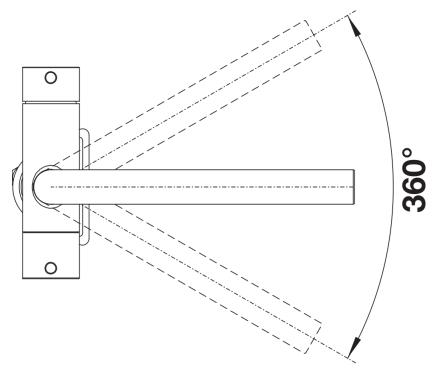

## Benefits

- Comfortable 3-in-1-mixer tap with cold and warm water lever on the right, filtered water lever on the left
- Separate water circuit with extra spout for filtered water no mixture with mains water
- Space-saving and practical: with the 3-in-1-tap no
- additional drilling is required for filtered water supply
- Spout can be swivelled through 360° for greater cover
- Surface finishes to perfectly match sinks and bowls
- Needs to be installed with a water filter system

## Colours

Available colours: PVD steel satin gold satin dark steel satin platinum

**PVD PVD steel** 

- 360° swivel spout for greater reach
- Ø 35 mm tap hole required
- Ceramic valve and disk cartridge
- Clear stream aerator
- Flexible connector pipes, 500 mm long and 3/3" nut
- Stabilisation plate to increase the stability of the tap when fitted in stainless steel sinks
- Filter system not included

## Details

Swivel range

Side view hand gear 2D

Side view