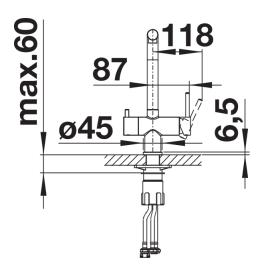

Separate water circuit with extra spout for filtered water no mixture with mains water
- Space-saving and practical: with the 3-in-1-tap no
- additional drilling is required for filtered water supply
- Spout can be swivelled through 360° for greater cover
- Surface finishes to perfectly match sinks and bowls
- Needs to be installed with a water filter system

## Colours



Available colours: PVD steel satin gold satin dark steel satin platinum

**PVD PVD steel** 

- 360° swivel spout for greater reach
- Ø 35 mm tap hole required
- Ceramic valve and disk cartridge
- Clear stream aerator
- Flexible connector pipes, 500 mm long and 3/3" nut
- Stabilisation plate to increase the stability of the tap when fitted in stainless steel sinks
- Filter system not included

## Details



Swivel range



Side view hand gear 2D



Side view