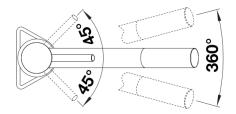

## **Benefits**

- Slim tap in aesthetic design
- Especially suitable for compact sinks
  Spout can be swivelled through 360° for greater cover

## Colours

Available colours: chrome

galvanic chrome

- 360° swivel spout for greater reach
- Ø 35 mm tap hole required
- With ceramic disk cartridge
- Patented jet regulator for markedly reduced scaling
- Flexible connector pipes, 500 mm long and 3/4"" nut
- Stabilisation plate to increase the stability of the tap when fitted in stainless steel sinks

## Details

Swivel range

\_\_\_\_Ø44

Side view hand gear 2D

Side view