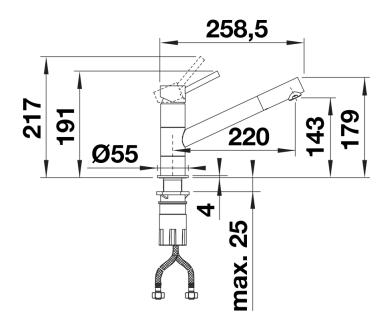

## Product information sheet KANO

Item no. 521502

## **Benefits**



- Slim tap in aesthetic design
- Especially suitable for compact sinks
  Spout can be swivelled through 360° for greater cover

## Colours



Available colours: chrome

galvanic chrome

- 360° swivel spout for greater reach
- Ø 35 mm tap hole required
- With ceramic disk cartridge
- Patented jet regulator for markedly reduced scaling
- Flexible connector pipes, 500 mm long and 3/4"" nut
- Stabilisation plate to increase the stability of the tap when fitted in stainless steel sinks

## Details



Swivel range

\_\_\_\_Ø44

Side view hand gear 2D



Side view