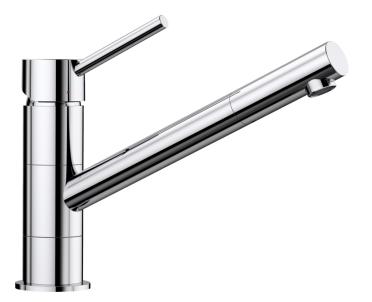

## **Benefits**

- Slim tap in aesthetic design
- Especially suitable for compact sinks
  Spout can be swivelled through 360° for greater cover

## Colours

Available colours: chrome

galvanic chrome

- 360° swivel spout for greater reach
- Ø 35 mm tap hole required
- With ceramic disk cartridge
- Patented jet regulator for markedly reduced scaling
- Flexible connector pipes, 500 mm long and 3/4"" nut
- Stabilisation plate to increase the stability of the tap when fitted in stainless steel sinks