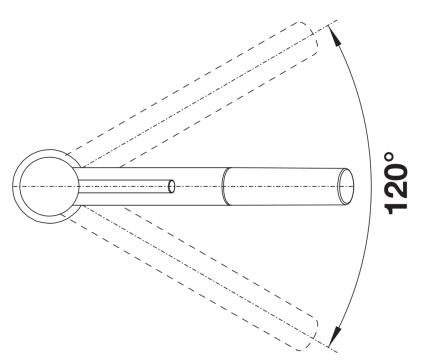

Swivel range

## Benefits

- Slim tap in aesthetic design
- Pull-out spray hose for added reach and convenience
- Especially suitable for compact sinks
- Spout can be swivelled through 120° for greater reach