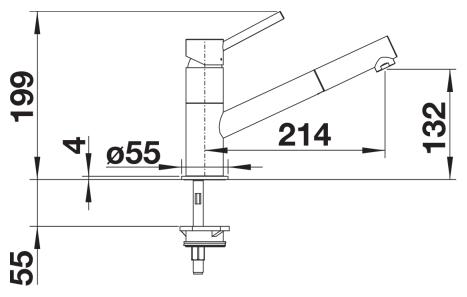

## Product information sheet KANO-S

Item no. 521503

## Colours

Available colours: chrome

galvanic chrome

- Spout can be swivelled by 120°
- Nylon-sheathed spray hose
- Ø 35 mm tap hole required
- With ceramic disk cartridge
- Flexible 500 mm connector pipes and 3/8" nut for particularly easy and secure installation
- Patented jet regulator for markedly reduced scaling
- Stabilisation plate to increase the stability of the tap when fitted in stainless steel sinks
- With non-return valve and thus guaranteed against reflux in accordance with EN 1717