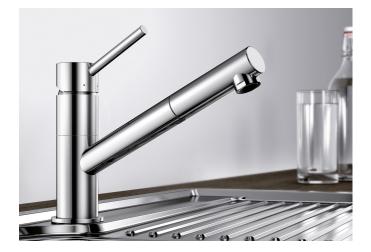

## Product information sheet KANO-S

Item no. 521503

## Benefits

- Slim tap in aesthetic design
- Pull-out spray hose for added reach and convenience
- Especially suitable for compact sinks
- Spout can be swivelled through 120° for greater reach