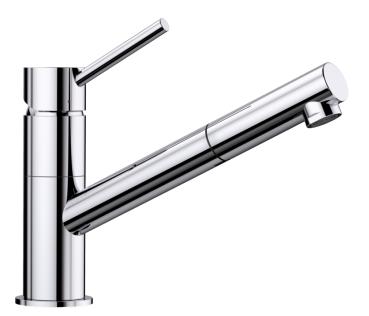

## Product information sheet KANO-S

Item no. 521503

## Benefits

- Slim tap in aesthetic design
- Pull-out spray hose for added reach and convenience
- Especially suitable for compact sinks
- Spout can be swivelled through 120° for greater reach

## Colours

Available colours: chrome

galvanic chrome

- Spout can be swivelled by 120°
- Nylon-sheathed spray hose
- Ø 35 mm tap hole required
- With ceramic disk cartridge
- Flexible 500 mm connector pipes and 3/8" nut for particularly easy and secure installation
- Patented jet regulator for markedly reduced scaling
- Stabilisation plate to increase the stability of the tap when fitted in stainless steel sinks
- With non-return valve and thus guaranteed against reflux in accordance with EN 1717