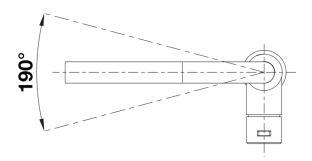

### Scope of supply

- 190° swivel spout for greater reach
- Ø 35 mm tap hole required
- With ceramic disk cartridge
- Patented jet regulator for markedly reduced scaling
- Spray made of metal
- Nylon-sheathed spray hose
- Hose weight for reliable retraction
- Flexible connector pipes, 700 mm long and 3/8" nut
- Stabilisation plate to increase the stability of the tap when fitted in stainless steel sinks
- With non-return valve and thus guaranteed against reflux in accordance with EN 1717

#### **Details**

Swivel range