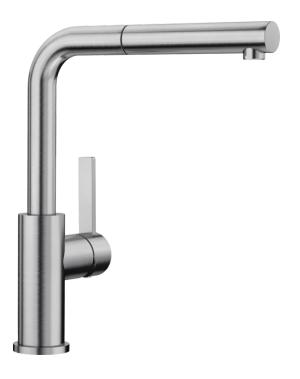

## Product information sheet LANORA-S

Item no. 523123

**Benefits** 

- High-quality design in solid stainless steel, brushed finish
- Clear mixer tap design for modern kitchens
- High arched outlet with handspray for easy filling of pots and vases
- More freedom of movement with installations against a wall thanks to the control lever with vertical neutral position
- Energy-saving: basic setting of the control lever to cold start

#### Colours

solid stainless steel

Available colours:

stainless steel

### Scope of supply

- 190° swivel spout for greater reach
- Ø 35 mm tap hole required
- With ceramic disk cartridge
- Patented jet regulator for markedly reduced scaling
- Spray made of metal
- Nylon-sheathed spray hose
- Hose weight for reliable retraction
- Flexible connector pipes, 700 mm long and 3/8" nut
- Stabilisation plate to increase the stability of the tap when fitted in stainless steel sinks
- With non-return valve and thus guaranteed against reflux in accordance with EN 1717