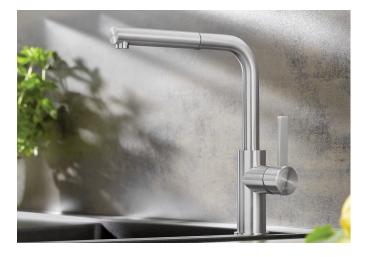

## Product information sheet LANORA-S

Item no. 523123

**Benefits** 

- High-quality design in solid stainless steel, brushed finish
- Clear mixer tap design for modern kitchens
- High arched outlet with handspray for easy filling of pots and vases
- More freedom of movement with installations against a wall thanks to the control lever with vertical neutral position
- Energy-saving: basic setting of the control lever to cold start

#### Colours

solid stainless steel

Available colours:

stainless steel