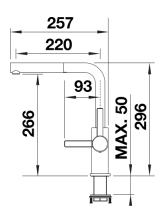

vement with installations against a wall thanks to the control lever with vertical neutral position
- Energy-saving: basic setting of the control lever to cold start

#### Colours



solid stainless steel

Available colours:

stainless steel

### Scope of supply

- 190° swivel spout for greater reach
- Ø 35 mm tap hole required
- With ceramic disk cartridge
- Patented jet regulator for markedly reduced scaling
- Spray made of metal
- Nylon-sheathed spray hose
- Hose weight for reliable retraction
- Flexible connector pipes, 700 mm long and 3/8" nut
- Stabilisation plate to increase the stability of the tap when fitted in stainless steel sinks
- With non-return valve and thus guaranteed against reflux in accordance with EN 1717

#### **Details**



Swivel range



# Side view hand gear 2D



Side view