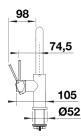

d vases
- More freedom of movement with installations against a wall thanks to the control lever with vertical neutral position
- Energy-saving: basic setting of the control lever to cold start

#### Colours



solid stainless steel

Available colours:

stainless steel

### Scope of supply

- 190° swivel spout for greater reach
- Ø 35 mm tap hole required
- With ceramic disk cartridge
- Patented jet regulator for markedly reduced scaling
- Spray made of metal
- Nylon-sheathed spray hose
- Hose weight for reliable retraction
- Flexible connector pipes, 700 mm long and 3/8" nut
- Stabilisation plate to increase the stability of the tap when fitted in stainless steel sinks
- With non-return valve and thus guaranteed against reflux in accordance with EN 1717

#### **Details**



Swivel range



# Side view hand gear 2D



Side view