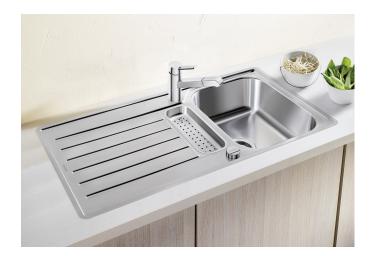

## Product information sheet LANTOS 5 S-IF

Item no. 517281

**Benefits** 

- Wide sink family range with clear shapesAdditional draining bowl with stainless steel insert
- Spacious drainer
- Elegant IF flat-rim for flushmount and for installation from above
- Can be installed reversibly
- With drain remote control
- With 3 1/2" stainless steel basket strainer

- perforated stainless steel insert
- waste kit with space-saving pipe
- 3 1/2" basket strainer with drain remote control (rotary switch) for the main bowl