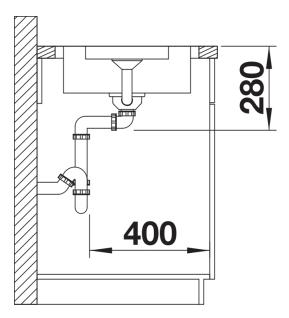

## Product information sheet LANTOS 5 S-IF

Item no. 517281

**Benefits** 



- Wide sink family range with clear shapesAdditional draining bowl with stainless steel insert
- Spacious drainer
- Elegant IF flat-rim for flushmount and for installation from above
- Can be installed reversibly
- With drain remote control
- With 3 1/2" stainless steel basket strainer

- perforated stainless steel insert
- waste kit with space-saving pipe
- 3 1/2" basket strainer with drain remote control (rotary switch) for the main bowl

## 221256 - Multifunctional colander

## **Details**



Top view



Cut-out



Front view



Side view