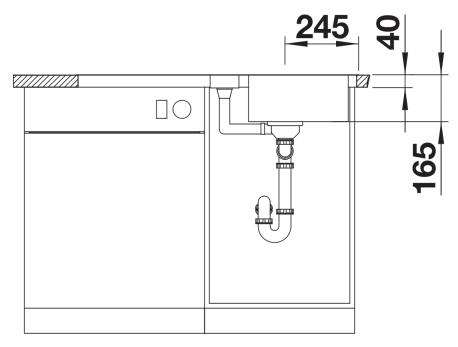

## Product information sheet LANTOS 5 S-IF

Item no. 517281

**Benefits** 



- Wide sink family range with clear shapesAdditional draining bowl with stainless steel insert
- Spacious drainer
- Elegant IF flat-rim for flushmount and for installation from above
- Can be installed reversibly
- With drain remote control
- With 3 1/2" stainless steel basket strainer

- perforated stainless steel insert
- waste kit with space-saving pipe
- 3 1/2" basket strainer with drain remote control (rotary switch) for the main bowl

## 221256 - Multifunctional colander

## **Details**



Top view



Cut-out



Front view



Side view