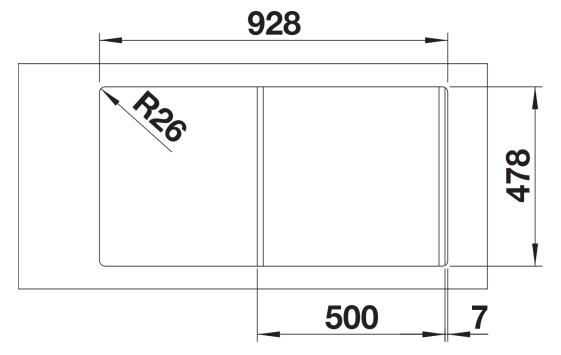

## Product information sheet LANTOS 5 S-IF

Item no. 517281

**Benefits** 



- Wide sink family range with clear shapesAdditional draining bowl with stainless steel insert
- Spacious drainer
- Elegant IF flat-rim for flushmount and for installation from above
- Can be installed reversibly
- With drain remote control
- With 3 1/2" stainless steel basket strainer

- perforated stainless steel insert
- waste kit with space-saving pipe
- 3 1/2" basket strainer with drain remote control (rotary switch) for the main bowl

## 221256 - Multifunctional colander

## **Details**



Top view



Cut-out



Front view



Side view