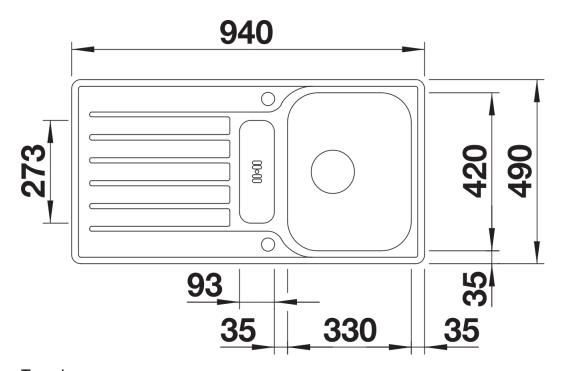

## Product information sheet LANTOS 5 S-IF

Item no. 517281

**Benefits** 



- Wide sink family range with clear shapesAdditional draining bowl with stainless steel insert
- Spacious drainer
- Elegant IF flat-rim for flushmount and for installation from above
- Can be installed reversibly
- With drain remote control
- With 3 1/2" stainless steel basket strainer

- perforated stainless steel insert
- waste kit with space-saving pipe
- 3 1/2" basket strainer with drain remote control (rotary switch) for the main bowl

## 221256 - Multifunctional colander

## **Details**



Top view



Cut-out



Front view



Side view