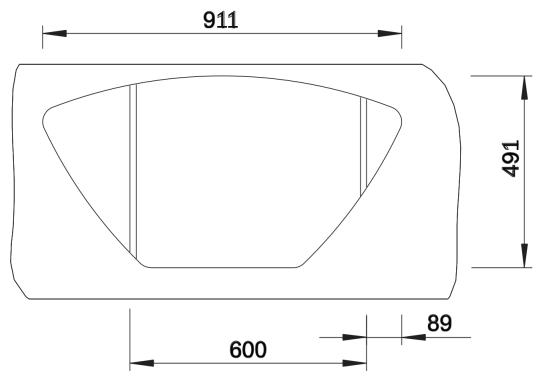

| Planning information                                                                                                                                                                                                                                       |
|------------------------------------------------------------------------------------------------------------------------------------------------------------------------------------------------------------------------------------------------------------|
| - Cut-out by template.<br>- Cut-out by template.<br>- Note:<br>if installing into a 60 cm corner base cabinet, the wall units underneath should be sawn out for the additional bowl drainage. A dishwasher can be planned in to the left of the sink bowl. |
|                                                                                                                                                                                                                                                            |
|                                                                                                                                                                                                                                                            |
| Scope of supply                                                                                                                                                                                                                                            |
|                                                                                                                                                                                                                                                            |
| <ul> <li>- waste kit with space-saving pipe</li> <li>- 3 ½" basket strainer with drain remote control (rotary switch)</li> </ul>                                                                                                                           |
|                                                                                                                                                                                                                                                            |
|                                                                                                                                                                                                                                                            |
|                                                                                                                                                                                                                                                            |
| Details                                                                                                                                                                                                                                                    |
|                                                                                                                                                                                                                                                            |
|                                                                                                                                                                                                                                                            |
|                                                                                                                                                                                                                                                            |
|                                                                                                                                                                                                                                                            |

Top view

Cut-out

Front view

Side view