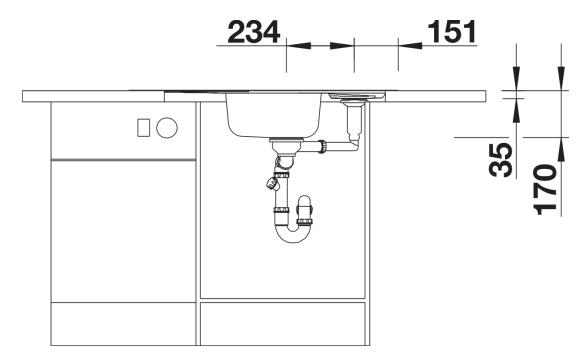

| Planning information                                                                                                                                                                                                                                       |
|------------------------------------------------------------------------------------------------------------------------------------------------------------------------------------------------------------------------------------------------------------|
| - Cut-out by template.<br>- Cut-out by template.<br>- Note:<br>if installing into a 60 cm corner base cabinet, the wall units underneath should be sawn out for the additional bowl drainage. A dishwasher can be planned in to the left of the sink bowl. |
|                                                                                                                                                                                                                                                            |
|                                                                                                                                                                                                                                                            |
| Scope of supply                                                                                                                                                                                                                                            |
|                                                                                                                                                                                                                                                            |
| <ul> <li>- waste kit with space-saving pipe</li> <li>- 3 ½" basket strainer with drain remote control (rotary switch)</li> </ul>                                                                                                                           |
|                                                                                                                                                                                                                                                            |
|                                                                                                                                                                                                                                                            |
|                                                                                                                                                                                                                                                            |
| Details                                                                                                                                                                                                                                                    |
|                                                                                                                                                                                                                                                            |
|                                                                                                                                                                                                                                                            |
|                                                                                                                                                                                                                                                            |
|                                                                                                                                                                                                                                                            |

Top view

Cut-out

Front view

Side view