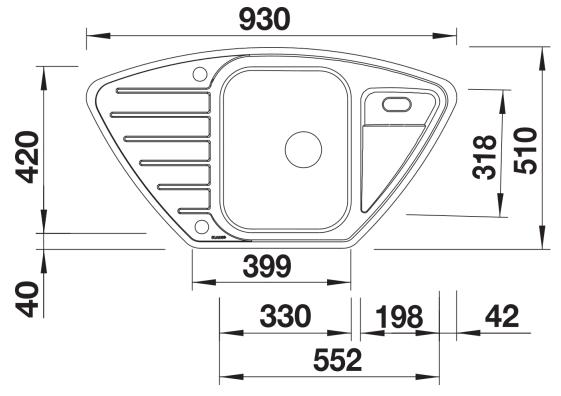

| Planning information                                                                                                                                                                                                                                       |
|------------------------------------------------------------------------------------------------------------------------------------------------------------------------------------------------------------------------------------------------------------|
| - Cut-out by template.<br>- Cut-out by template.<br>- Note:<br>if installing into a 60 cm corner base cabinet, the wall units underneath should be sawn out for the additional bowl drainage. A dishwasher can be planned in to the left of the sink bowl. |
|                                                                                                                                                                                                                                                            |
|                                                                                                                                                                                                                                                            |
| Scope of supply                                                                                                                                                                                                                                            |
|                                                                                                                                                                                                                                                            |
| <ul> <li>- waste kit with space-saving pipe</li> <li>- 3 ½" basket strainer with drain remote control (rotary switch)</li> </ul>                                                                                                                           |
|                                                                                                                                                                                                                                                            |
|                                                                                                                                                                                                                                                            |
|                                                                                                                                                                                                                                                            |
| Details                                                                                                                                                                                                                                                    |
|                                                                                                                                                                                                                                                            |
|                                                                                                                                                                                                                                                            |
|                                                                                                                                                                                                                                                            |
|                                                                                                                                                                                                                                                            |

Top view

Cut-out

Front view

Side view