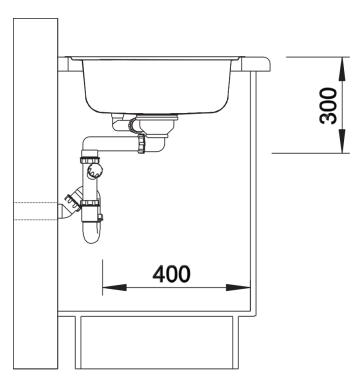

| Planning information                                                                                                                                                                                                                                       |
|------------------------------------------------------------------------------------------------------------------------------------------------------------------------------------------------------------------------------------------------------------|
| - Cut-out by template.<br>- Cut-out by template.<br>- Note:<br>if installing into a 60 cm corner base cabinet, the wall units underneath should be sawn out for the additional bowl drainage. A dishwasher can be planned in to the left of the sink bowl. |
|                                                                                                                                                                                                                                                            |
|                                                                                                                                                                                                                                                            |
| Scope of supply                                                                                                                                                                                                                                            |
|                                                                                                                                                                                                                                                            |
| <ul> <li>- waste kit with space-saving pipe</li> <li>- 3 ½" basket strainer with drain remote control (rotary switch)</li> </ul>                                                                                                                           |
|                                                                                                                                                                                                                                                            |
|                                                                                                                                                                                                                                                            |
|                                                                                                                                                                                                                                                            |
| Details                                                                                                                                                                                                                                                    |
|                                                                                                                                                                                                                                                            |
|                                                                                                                                                                                                                                                            |
|                                                                                                                                                                                                                                                            |
|                                                                                                                                                                                                                                                            |

Top view

Cut-out

Front view

Side view