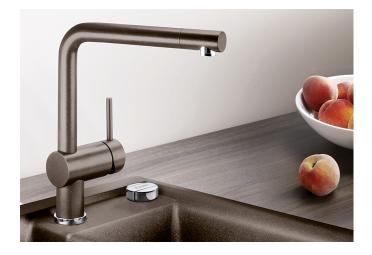

## Colours

SILGRANIT-Look black

#### Available colours:

black anthracite rock grey volcano grey white soft white tartufo coffee

- Single-lever mixer tap
- 360° swivel spout for greater reach
- Ø 35 mm tap hole required
- With ceramic disk cartridge
- Flexible 450 mm connector pipes and %" nut for particularly easy and secure installation
- Patented jet regulator for markedly reduced scaling
- Stabilisation plate to increase the stability of the tap when fitted in stainless steel sinks
- LGA approved
- DVGW approved