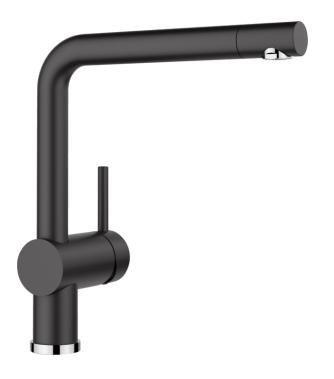

# Product information sheet LINUS

Item no. 526149

## Colours

SILGRANIT-Look black