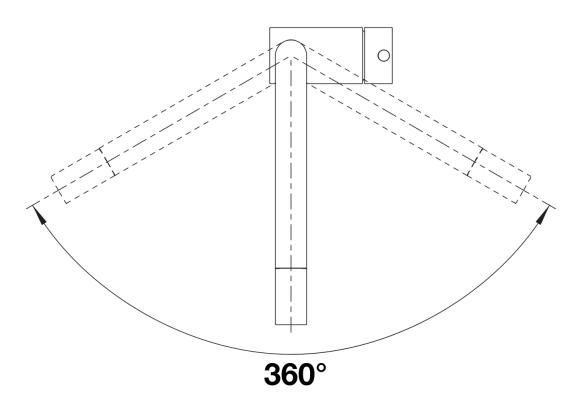

#### **Benefits**

- Minimalist design
- High spout for easy filling of pans and vases
- Spout can be swivelled through 360° for greater cover
- Design and colour of tap and SILGRANIT sink are a perfect match

#### Available colours:

black anthracite rock grey volcano grey white soft white tartufo coffee

- Single-lever mixer tap
- 360° swivel spout for greater reach
- Ø 35 mm tap hole required
- With ceramic disk cartridge
- Flexible 450 mm connector pipes and %" nut for particularly easy and secure installation
- Patented jet regulator for markedly reduced scaling
- Stabilisation plate to increase the stability of the tap when fitted in stainless steel sinks
- LGA approved
- DVGW approved

## **Details**

Swivel range