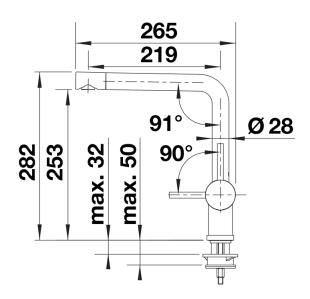

#### **Benefits**



- Minimalist design
- High spout for easy filling of pans and vases
- Spout can be swivelled through 360° for greater cover
- Design and colour of tap and SILGRANIT sink are a perfect match

## Colours



SILGRANIT-Look black

#### Available colours:

black anthracite rock grey volcano grey white soft white tartufo coffee

- Single-lever mixer tap
- 360° swivel spout for greater reach
- Ø 35 mm tap hole required
- With ceramic disk cartridge
- Flexible 450 mm connector pipes and %" nut for particularly easy and secure installation
- Patented jet regulator for markedly reduced scaling
- Stabilisation plate to increase the stability of the tap when fitted in stainless steel sinks
- LGA approved
- DVGW approved

## **Details**



Swivel range



# Side view hand gear 2D



Side view