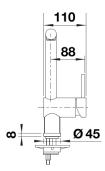

eet LINUS

Item no. 526149

#### **Benefits**



- Minimalist design
- High spout for easy filling of pans and vases
- Spout can be swivelled through 360° for greater cover
- Design and colour of tap and SILGRANIT sink are a perfect match

## Colours



SILGRANIT-Look black

#### Available colours:

black anthracite rock grey volcano grey white soft white tartufo coffee

- Single-lever mixer tap
- 360° swivel spout for greater reach
- Ø 35 mm tap hole required
- With ceramic disk cartridge
- Flexible 450 mm connector pipes and %" nut for particularly easy and secure installation
- Patented jet regulator for markedly reduced scaling
- Stabilisation plate to increase the stability of the tap when fitted in stainless steel sinks
- LGA approved
- DVGW approved

## **Details**



Swivel range



# Side view hand gear 2D



Side view