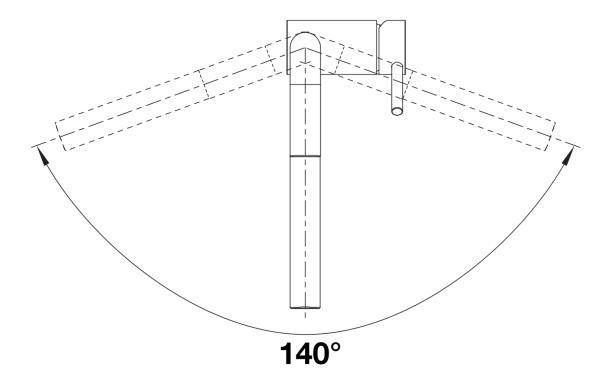

Colours

Available colours: chrome

galvanic chrome

- Single-lever mixer tap
- 140° swivel spout for greater reach
- Ø 35 mm tap hole required
- With ceramic disk cartridge
- Metal-sheathed spray hose
- Flexible connector pipes, 450 mm long and 3/8" nut for particularly easy installation
- Patented jet regulator for markedly reduced scaling
- Stabilisation plate to increase the stability of the tap when fitted in stainless steel sinks
- With non-return valve and thus guaranteed against reflux in accordance with EN 1717
- LGA approved
- DVGW approved

## Details

Side view hand gear 2D

Side view