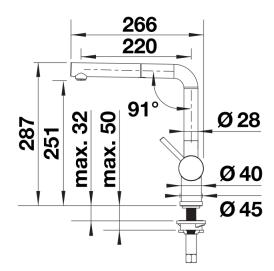

fits**



- Minimalist design
- Extendable spray head
- High quality metal sprayHigh spout for easy filling of large pans and vases
- Stainless steel finish:
- Harmonising with stainless steel sinks

Colours



Available colours: chrome

galvanic chrome

- Single-lever mixer tap
- 140° swivel spout for greater reach
- Ø 35 mm tap hole required
- With ceramic disk cartridge
- Metal-sheathed spray hose
- Flexible connector pipes, 450 mm long and 3/8" nut for particularly easy installation
- Patented jet regulator for markedly reduced scaling
- Stabilisation plate to increase the stability of the tap when fitted in stainless steel sinks
- With non-return valve and thus guaranteed against reflux in accordance with EN 1717
- LGA approved
- DVGW approved

## Details





Side view hand gear 2D



Side view