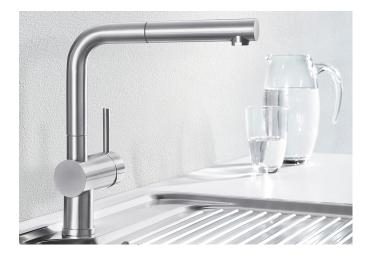

## **Benefits**

- Minimalist design
- Extendable spray head
- High quality metal sprayHigh spout for easy filling of large pans and vases
- Stainless steel finish:
- Harmonising with stainless steel sinks

Colours

Available colours: chrome

galvanic chrome

- Single-lever mixer tap
- 140° swivel spout for greater reach
- Ø 35 mm tap hole required
- With ceramic disk cartridge
- Metal-sheathed spray hose
- Flexible connector pipes, 450 mm long and 3/8" nut for particularly easy installation
- Patented jet regulator for markedly reduced scaling
- Stabilisation plate to increase the stability of the tap when fitted in stainless steel sinks
- With non-return valve and thus guaranteed against reflux in accordance with EN 1717
- LGA approved
- DVGW approved