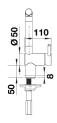

Item no. 512200

## **Benefits**



- Minimalist design
- Extendable spray head
- High quality metal sprayHigh spout for easy filling of large pans and vases
- Stainless steel finish:
- Harmonising with stainless steel sinks

Colours



Available colours: chrome

galvanic chrome

- Single-lever mixer tap
- 140° swivel spout for greater reach
- Ø 35 mm tap hole required
- With ceramic disk cartridge
- Metal-sheathed spray hose
- Flexible connector pipes, 450 mm long and 3/8" nut for particularly easy installation
- Patented jet regulator for markedly reduced scaling
- Stabilisation plate to increase the stability of the tap when fitted in stainless steel sinks
- With non-return valve and thus guaranteed against reflux in accordance with EN 1717
- LGA approved
- DVGW approved

## Details





Side view hand gear 2D



Side view