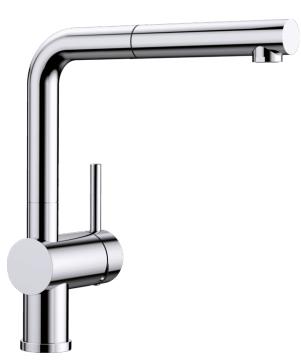

Colours

Available colours: chrome

galvanic chrome

- Single-lever mixer tap
- 140° swivel spout for greater reach
- Ø 35 mm tap hole required
- With ceramic disk cartridge
- Metal-sheathed spray hose
- Flexible connector pipes, 450 mm long and 3/8" nut for particularly easy installation
- Patented jet regulator for markedly reduced scaling
- Stabilisation plate to increase the stability of the tap when fitted in stainless steel sinks
- With non-return valve and thus guaranteed against reflux in accordance with EN 1717
- LGA approved
- DVGW approved