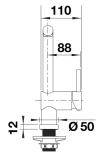

- Minimum clearance between sink and window sash 2.5 cm

## Colours

Available colours: chrome

galvanic chrome

- \*Minimum clearance between sink and window sash 2.5 cm.

Scope of supply

- 360° swivel spout for greater reach
- Ø 35 mm tap hole required
- With ceramic disk cartridge
- Flexible connector pipes, 950 mm long and %"" nut
- Stabilisation plate to increase the stability of the tap when fitted in stainless steel sinks

Details

Side view hand gear 2D

Side view