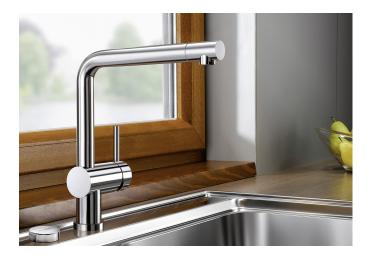

## Product information sheet LINUS-F

Item no. 514277

## Benefits

- Suitable for installation beneath window
- Minimalist design
- Simple to operate: lift straight up and lay on one side
- Spout can be swivelled through 360° for greater cover
- High spout for easy filling of pans and vases
- Lever can be positioned on the left, the right or in the centre

- Minimum clearance between sink and window sash 2.5 cm