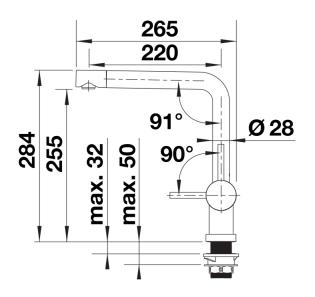

Item no. 514277

## Benefits



- Suitable for installation beneath window
- Minimalist design
- Simple to operate: lift straight up and lay on one side
- Spout can be swivelled through 360° for greater cover
- High spout for easy filling of pans and vases
- Lever can be positioned on the left, the right or in the centre

- Minimum clearance between sink and window sash 2.5 cm

## Colours



Available colours: chrome

galvanic chrome

- \*Minimum clearance between sink and window sash 2.5 cm.

Scope of supply

- 360° swivel spout for greater reach
- Ø 35 mm tap hole required
- With ceramic disk cartridge
- Flexible connector pipes, 950 mm long and %"" nut
- Stabilisation plate to increase the stability of the tap when fitted in stainless steel sinks

Details







Side view hand gear 2D



Side view