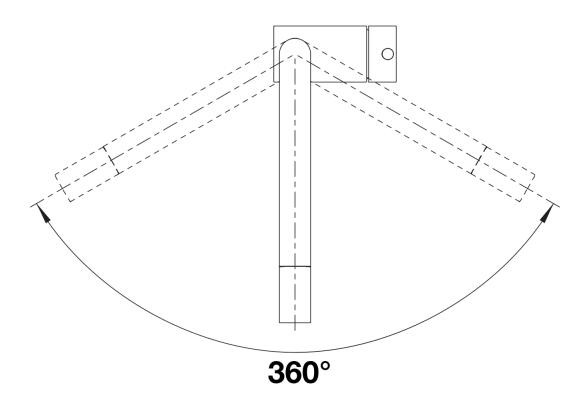

## Benefits

- Suitable for installation beneath window
- Minimalist design
- Simple to operate: lift straight up and lay on one side
- Spout can be swivelled through 360° for greater cover
- High spout for easy filling of pans and vases
- Lever can be positioned on the left, the right or in the centre

## Colours

Available colours: chrome

galvanic chrome

- \*Minimum clearance between sink and window sash 2.5 cm.

Scope of supply

- 360° swivel spout for greater reach
- Ø 35 mm tap hole required
- With ceramic disk cartridge
- Flexible connector pipes, 950 mm long and %"" nut
- Stabilisation plate to increase the stability of the tap when fitted in stainless steel sinks