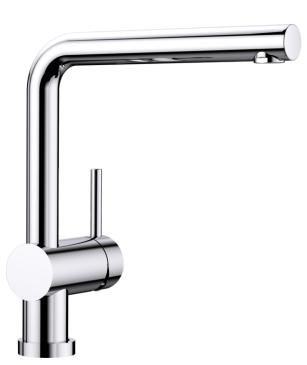

## Colours

Available colours: chrome

galvanic chrome

- \*Minimum clearance between sink and window sash 2.5 cm.

Scope of supply

- 360° swivel spout for greater reach
- Ø 35 mm tap hole required
- With ceramic disk cartridge
- Flexible connector pipes, 950 mm long and %"" nut
- Stabilisation plate to increase the stability of the tap when fitted in stainless steel sinks

Details

Side view hand gear 2D

Side view