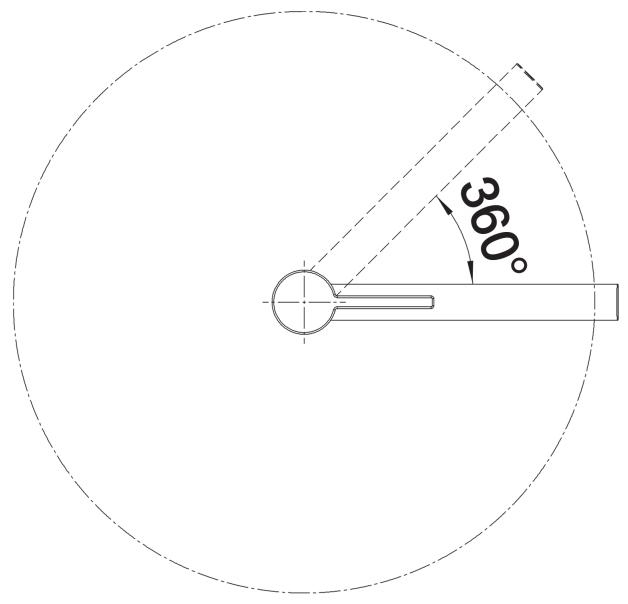

## Scope of supply

- 360° swivel spout for greater reach
- Ø 35 mm tap hole requiredWith ceramic disk cartridge
- Flexible connection pipes with a length of 450 mm and 3/8" nut for particularly easy and secure installation
- Patented jet regulator for markedly reduced scaling
- Stabilisation plate to increase the stability of the tap when fitted in stainless steel sinks
- LGA approved
- DVGW approved

| Detai | ıle |
|-------|-----|
| Dota  | 113 |

Swivel range

Side view