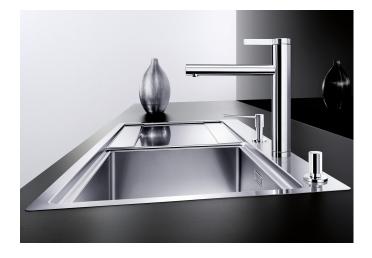

## Product information sheet LINEE

Item no. 517594

**Benefits** 

- Elegant design
- Top lever for easy access
- Ceramic disc control
- High spout for easy filling of large pans and vases
- Enlarged working radius due to 360° swivelling arc spout