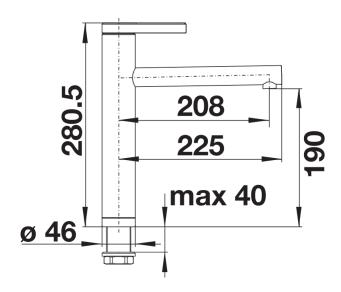

## Product information sheet LINEE

Item no. 517594

**Benefits** 



- Elegant design
- Top lever for easy access
- Ceramic disc control
- High spout for easy filling of large pans and vases
- Enlarged working radius due to 360° swivelling arc spout

## Colours



galvanic chrome

Available colours: chrome

## Scope of supply

- 360° swivel spout for greater reach
- Ø 35 mm tap hole requiredWith ceramic disk cartridge
- Flexible connection pipes with a length of 450 mm and 3/8" nut for particularly easy and secure installation
- Patented jet regulator for markedly reduced scaling
- Stabilisation plate to increase the stability of the tap when fitted in stainless steel sinks
- LGA approved
- DVGW approved

| Detai | ıle |
|-------|-----|
| Dota  | 113 |



Swivel range



Side view