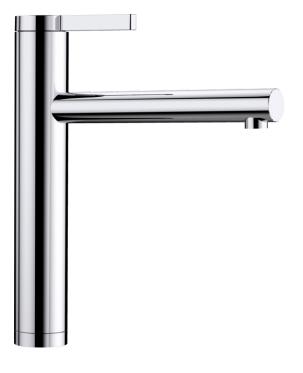

## Product information sheet LINEE

Item no. 517594

**Benefits** 

- Elegant design
- Top lever for easy access
- Ceramic disc control
- High spout for easy filling of large pans and vases
- Enlarged working radius due to 360° swivelling arc spout

## Colours

galvanic chrome

Available colours: chrome