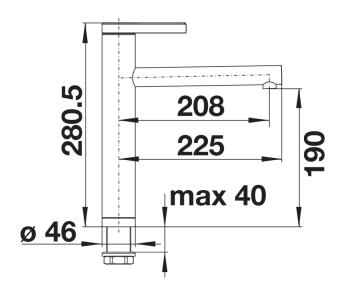

## Product information sheet LINEE

Item no. 517594

**Benefits** 



- Elegant design
- Top lever for easy access
- Ceramic disc control
- High spout for easy filling of large pans and vases
- Enlarged working radius due to 360° swivelling arc spout

## Colours



galvanic chrome

Available colours: chrome

## Scope of supply

- 360° swivel spout for greater reach
- Ø 35 mm tap hole required
- With ceramic disk cartridge
- Patented jet regulator for markedly reduced scaling
- Flexible connector pipes, 500 mm long and 3/8" nut
- Stabilisation plate to increase the stability of the tap when fitted in stainless steel sinks

**Details** 



Swivel range



Side view