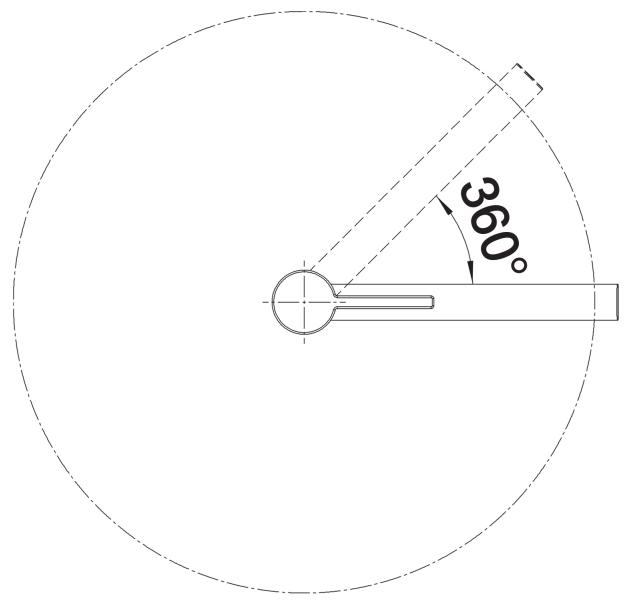

## Scope of supply

- 360° swivel spout for greater reach
- Ø 35 mm tap hole required
- With ceramic disk cartridge
- Patented jet regulator for markedly reduced scaling
- Flexible connector pipes, 500 mm long and 3/8" nut
- Stabilisation plate to increase the stability of the tap when fitted in stainless steel sinks

**Details** 

Swivel range

Side view