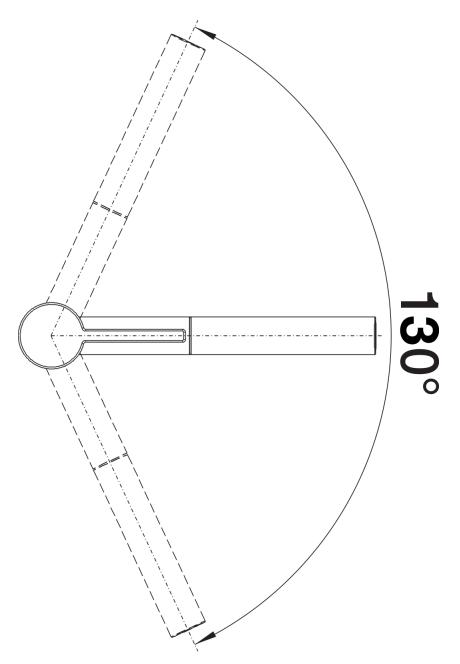

Details

Swivel range

## Colours

Available colours: chrome

galvanic chrome

- 130° swivel spout for greater reach
- Ø 35 mm tap hole required
- With ceramic disk cartridge
- Patented jet regulator for markedly reduced scaling
- Spray made of metal
- Metal-sheathed spray hose
- Hose weight for reliable retraction
- Flexible connector pipes, 500 mm long and 3/3" nut
- Stabilisation plate to increase the stability of the tap when fitted in stainless steel sinks
- With non-return valve and thus guaranteed against reflux in accordance with EN 1717