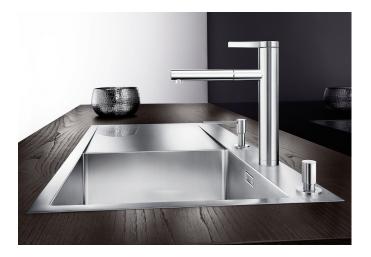

## Product information sheet LINEE-S

Item no. 517591

## Benefits

- Elegant design
- Extendable pull-out spray head
- Top lever for easy access
- Ceramic disc control
- High spout for easy filling of large pans and vases