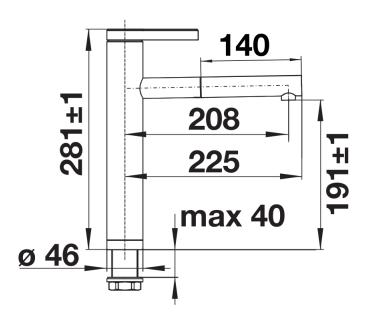

## Product information sheet LINEE-S

Item no. 517591

## Benefits

- Elegant design
- Extendable pull-out spray head
- Top lever for easy access
- Ceramic disc control
- High spout for easy filling of large pans and vases

## Colours

Available colours: chrome

galvanic chrome

- 130° swivel spout for greater reach
- Ø 35 mm tap hole required
- With ceramic disk cartridge
- Patented jet regulator for markedly reduced scaling
- Spray made of metal
- Metal-sheathed spray hose
- Hose weight for reliable retraction
- Flexible connector pipes, 500 mm long and 3/3" nut
- Stabilisation plate to increase the stability of the tap when fitted in stainless steel sinks
- With non-return valve and thus guaranteed against reflux in accordance with EN 1717