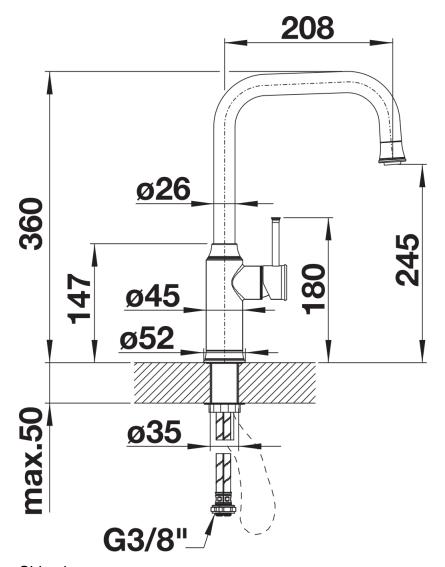

lution with matching remote control and mixer tap
- Available in various surface finishes
- High J-shaped spout with extendable shower
- Particularly recommended for undermount bowls and high-quality worktops

## Colours



galvanic chrome

Available colours: chrome

- 190° swivel spout for greater reach
- Ø 35 mm tap hole required
- With ceramic disk cartridge
- Patented jet regulator for markedly reduced scaling
- Spray made of metal
- Nylon-sheathed spray hose
- Hose weight for reliable retraction
- Flexible connector pipes, 500 mm long and 3/8" nut
- Stabilisation plate to increase the stability of the tap when fitted in stainless steel sinks
- With non-return valve and thus guaranteed against reflux in accordance with EN 1717

## **Details**



Swivel range



Side view hand gear 2D



Side view