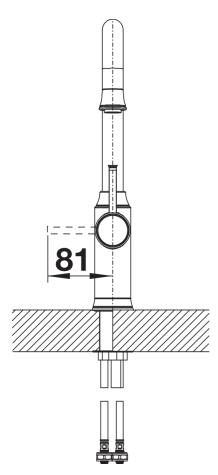

decor elements
- System solution with matching remote control and mixer tap
- Available in various surface finishes
- High J-shaped spout with extendable shower
- Particularly recommended for undermount bowls and high-quality worktops

## Colours



galvanic chrome

Available colours: chrome

- 190° swivel spout for greater reach
- Ø 35 mm tap hole required
- With ceramic disk cartridge
- Patented jet regulator for markedly reduced scaling
- Spray made of metal
- Nylon-sheathed spray hose
- Hose weight for reliable retraction
- Flexible connector pipes, 500 mm long and 3/8" nut
- Stabilisation plate to increase the stability of the tap when fitted in stainless steel sinks
- With non-return valve and thus guaranteed against reflux in accordance with EN 1717

## **Details**



Swivel range



Side view hand gear 2D



Side view