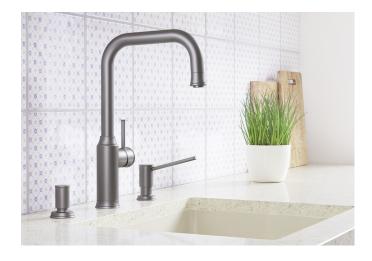

## Product information sheet LIVIA-S

Item no. 521288

**Benefits** 

- Modern design with optically contrasting decor elements
- System solution with matching remote control and mixer tap
- Available in various surface finishes
- High J-shaped spout with extendable shower
- Particularly recommended for undermount bowls and high-quality worktops

## Colours

galvanic chrome

Available colours: chrome

- 190° swivel spout for greater reach
- Ø 35 mm tap hole required
- With ceramic disk cartridge
- Patented jet regulator for markedly reduced scaling
- Spray made of metal
- Nylon-sheathed spray hose
- Hose weight for reliable retraction
- Flexible connector pipes, 500 mm long and 3/8" nut
- Stabilisation plate to increase the stability of the tap when fitted in stainless steel sinks
- With non-return valve and thus guaranteed against reflux in accordance with EN 1717