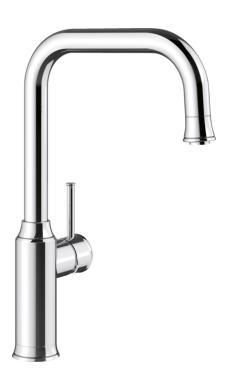

## Product information sheet LIVIA-S

Item no. 521288

**Benefits** 

- Modern design with optically contrasting decor elements
- System solution with matching remote control and mixer tap
- Available in various surface finishes
- High J-shaped spout with extendable shower
- Particularly recommended for undermount bowls and high-quality worktops

## Colours

galvanic chrome

Available colours: chrome

- 190° swivel spout for greater reach
- Ø 35 mm tap hole required
- With ceramic disk cartridge
- Patented jet regulator for markedly reduced scaling
- Spray made of metal
- Nylon-sheathed spray hose
- Hose weight for reliable retraction
- Flexible connector pipes, 500 mm long and 3/8" nut
- Stabilisation plate to increase the stability of the tap when fitted in stainless steel sinks
- With non-return valve and thus guaranteed against reflux in accordance with EN 1717