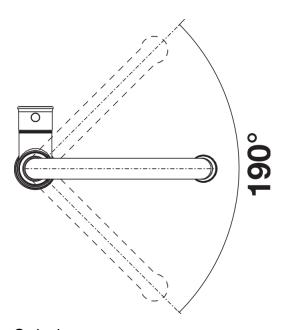

## **Details**

Swivel range

Side view hand gear 2D

Side view

## Colours

galvanic chrome

Available colours: chrome

- 190° swivel spout for greater reach
- Ø 35 mm tap hole required
- With ceramic disk cartridge
- Patented jet regulator for markedly reduced scaling
- Spray made of metal
- Nylon-sheathed spray hose
- Hose weight for reliable retraction
- Flexible connector pipes, 500 mm long and 3/8" nut
- Stabilisation plate to increase the stability of the tap when fitted in stainless steel sinks
- With non-return valve and thus guaranteed against reflux in accordance with EN 1717