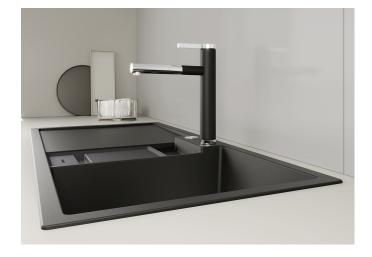

## Product information sheet LINEE-S

Item no. 518438

**Benefits** 

- Extendable spray in high-quality metal finish
- Silgranit-look colour version matching the Silgranit sinks and bowls

## Colours

Available colours:

black/chrome anthracite/chrome rock grey/chrome volcano grey/chrome white/chrome soft white/chrome tartufo/chrome

SILGRANIT Look dual finish anthracite/chrome