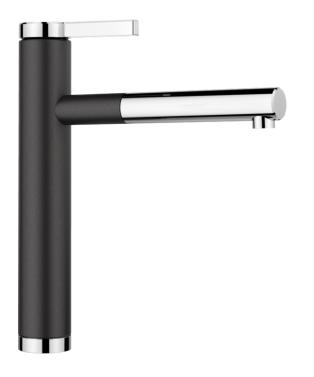

## Product information sheet LINEE-S

Item no. 518438

**Benefits** 

- Extendable spray in high-quality metal finish
- Silgranit-look colour version matching the Silgranit sinks and bowls

## Scope of supply

- 130° swivel spout for greater reach
- Ø 35 mm tap hole required
- With ceramic disk cartridge
- Patented jet regulator for markedly reduced scaling
- Spray made of metal
- Metal-sheathed spray hose
- Hose weight for reliable retraction
- Flexible connector pipes, 500 mm long and %" nut
- Stabilisation plate to increase the stability of the tap when fitted in stainless steel sinks
- With non-return valve and thus guaranteed against reflux in accordance with EN 1717