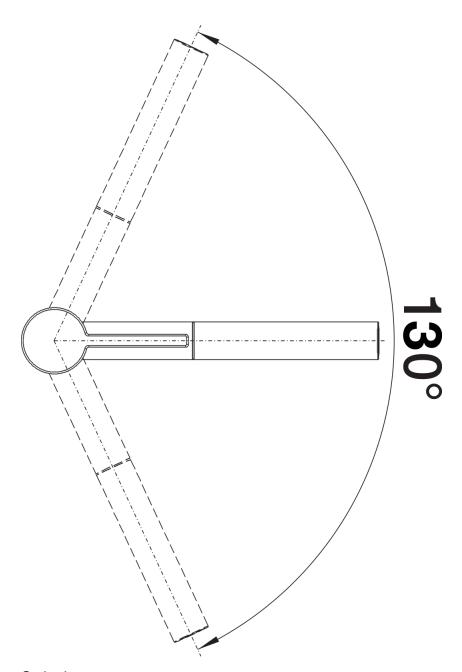

## Scope of supply

- 130° swivel spout for greater reach
- Ø 35 mm tap hole required
- With ceramic disk cartridge
- Patented jet regulator for markedly reduced scaling
- Spray made of metal
- Metal-sheathed spray hose
- Hose weight for reliable retraction
- Flexible connector pipes, 500 mm long and %" nut
- Stabilisation plate to increase the stability of the tap when fitted in stainless steel sinks
- With non-return valve and thus guaranteed against reflux in accordance with EN 1717

| _  |          |   |    |
|----|----------|---|----|
| ١, | $\sim$ t | - | I۰ |
| •  | _        | _ | •  |

Swivel range

Side view