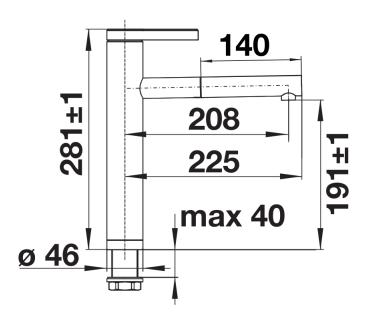

## SILGRANIT Look dual finish white/chrome

- 130° swivel spout for greater reach
- Ø 35 mm tap hole required
- With ceramic disk cartridge
- Patented jet regulator for markedly reduced scaling
- Spray made of metal
- Metal-sheathed spray hose
- Hose weight for reliable retraction
- Flexible connector pipes, 500 mm long and 3/3" nut
- Stabilisation plate to increase the stability of the tap when fitted in stainless steel sinks
- With non-return valve and thus guaranteed against reflux in accordance with EN 1717