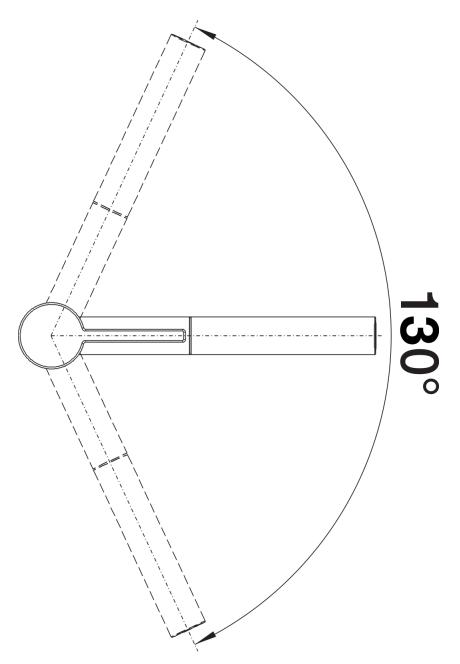

## SILGRANIT Look dual finish white/chrome

- 130° swivel spout for greater reach
- Ø 35 mm tap hole required
- With ceramic disk cartridge
- Patented jet regulator for markedly reduced scaling
- Spray made of metal
- Metal-sheathed spray hose
- Hose weight for reliable retraction
- Flexible connector pipes, 500 mm long and 3/3" nut
- Stabilisation plate to increase the stability of the tap when fitted in stainless steel sinks
- With non-return valve and thus guaranteed against reflux in accordance with EN 1717

Details

Swivel range