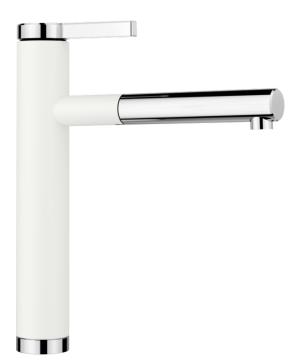

## Colours

Available colours: black/chrome anthracite/chrome rock grey/chrome volcano grey/chrome white/chrome soft white/chrome tartufo/chrome

## SILGRANIT Look dual finish white/chrome

- 130° swivel spout for greater reach
- Ø 35 mm tap hole required
- With ceramic disk cartridge
- Patented jet regulator for markedly reduced scaling
- Spray made of metal
- Metal-sheathed spray hose
- Hose weight for reliable retraction
- Flexible connector pipes, 500 mm long and 3/3" nut
- Stabilisation plate to increase the stability of the tap when fitted in stainless steel sinks
- With non-return valve and thus guaranteed against reflux in accordance with EN 1717