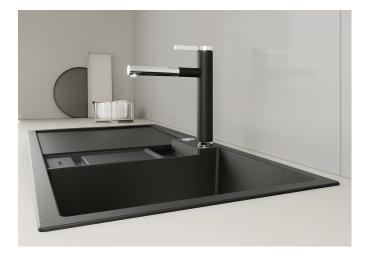

## Product information sheet LINEE-S

Item no. 518441

## Benefits

- Extendable spray in high-quality metal finish

- Silgranit-look colour version matching the Silgranit sinks and bowls