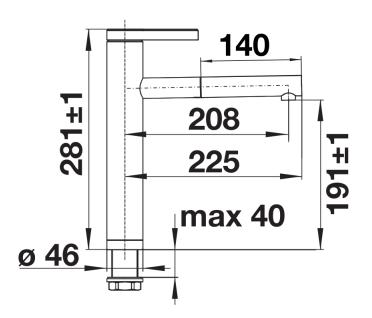

## SILGRANIT Look dual finish rock grey/chrome

- 130° swivel spout for greater reach
- Ø 35 mm tap hole required
- With ceramic disk cartridge
- Patented jet regulator for markedly reduced scaling
- Spray made of metal
- Metal-sheathed spray hose
- Hose weight for reliable retraction
- Flexible connector pipes, 500 mm long and 3/3" nut
- Stabilisation plate to increase the stability of the tap when fitted in stainless steel sinks
- With non-return valve and thus guaranteed against reflux in accordance with EN 1717