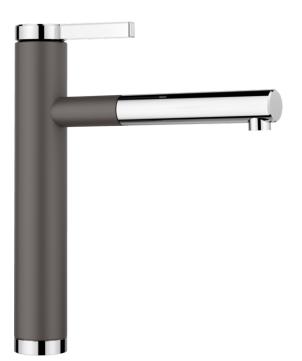

## Product information sheet LINEE-S

Item no. 518804

## Benefits

- Extendable spray in high-quality metal finish

- Silgranit-look colour version matching the Silgranit sinks and bowls

## Colours

Available colours: black/chrome anthracite/chrome rock grey/chrome volcano grey/chrome white/chrome soft white/chrome tartufo/chrome

## SILGRANIT Look dual finish rock grey/chrome

- 130° swivel spout for greater reach
- Ø 35 mm tap hole required
- With ceramic disk cartridge
- Patented jet regulator for markedly reduced scaling
- Spray made of metal
- Metal-sheathed spray hose
- Hose weight for reliable retraction
- Flexible connector pipes, 500 mm long and 3/3" nut
- Stabilisation plate to increase the stability of the tap when fitted in stainless steel sinks
- With non-return valve and thus guaranteed against reflux in accordance with EN 1717