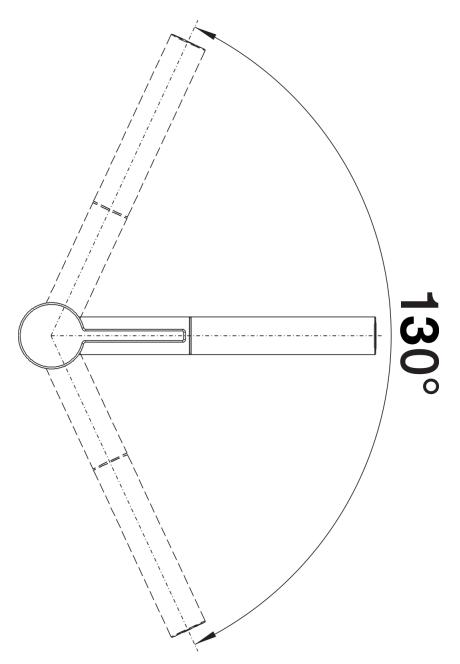

## SILGRANIT Look dual finish rock grey/chrome

- 130° swivel spout for greater reach
- Ø 35 mm tap hole required
- With ceramic disk cartridge
- Patented jet regulator for markedly reduced scaling
- Spray made of metal
- Metal-sheathed spray hose
- Hose weight for reliable retraction
- Flexible connector pipes, 500 mm long and 3/3" nut
- Stabilisation plate to increase the stability of the tap when fitted in stainless steel sinks
- With non-return valve and thus guaranteed against reflux in accordance with EN 1717

Details

Swivel range