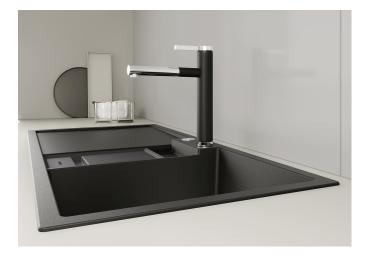

## Product information sheet LINEE-S

Item no. 518804

## Benefits

- Extendable spray in high-quality metal finish

- Silgranit-look colour version matching the Silgranit sinks and bowls

## Colours

Available colours: black/chrome anthracite/chrome rock grey/chrome volcano grey/chrome white/chrome soft white/chrome tartufo/chrome

## SILGRANIT Look dual finish rock grey/chrome

- 130° swivel spout for greater reach
- Ø 35 mm tap hole required
- With ceramic disk cartridge
- Patented jet regulator for markedly reduced scaling
- Spray made of metal
- Metal-sheathed spray hose
- Hose weight for reliable retraction
- Flexible connector pipes, 500 mm long and 3/3" nut
- Stabilisation plate to increase the stability of the tap when fitted in stainless steel sinks
- With non-return valve and thus guaranteed against reflux in accordance with EN 1717