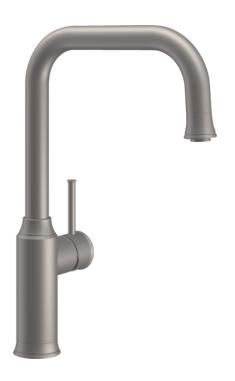

## Product information sheet LIVIA-S

Item no. 521290

**Benefits** 

- Modern design with optically contrasting decor elements
- System solution with matching remote control and mixer tap
- Available in various surface finishes
- High J-shaped spout with extendable shower
- Particularly recommended for undermount bowls and high-quality worktops

## Colours

PVD manganese

Available colours: satin gold manganese

- 190° swivel spout for greater reach
- Ø 35 mm tap hole required
- With ceramic disk cartridge
- Textile covered spray hose
- Flexible connector pipes, 450 mm long and 3/8" nut for particularly easy installation
- Patented jet regulator for markedly reduced scaling
- Stabilisation plate to increase the stability of the tap when fitted in stainless steel sinks
- With non-return valve and thus guaranteed against reflux in accordance with EN 1717
- LGA approved
- DVGW approved