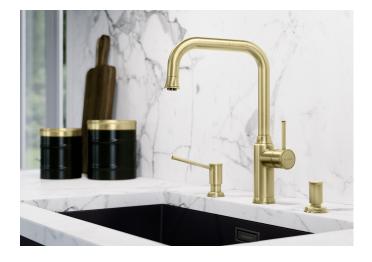

## Product information sheet LIVIA-S

Item no. 521290

**Benefits** 

- Modern design with optically contrasting decor elements
- System solution with matching remote control and mixer tap
- Available in various surface finishes
- High J-shaped spout with extendable shower
- Particularly recommended for undermount bowls and high-quality worktops

## Colours

PVD manganese

Available colours: satin gold manganese

- 190° swivel spout for greater reach
- Ø 35 mm tap hole required
- With ceramic disk cartridge
- Textile covered spray hose
- Flexible connector pipes, 450 mm long and 3/8" nut for particularly easy installation
- Patented jet regulator for markedly reduced scaling
- Stabilisation plate to increase the stability of the tap when fitted in stainless steel sinks
- With non-return valve and thus guaranteed against reflux in accordance with EN 1717
- LGA approved
- DVGW approved