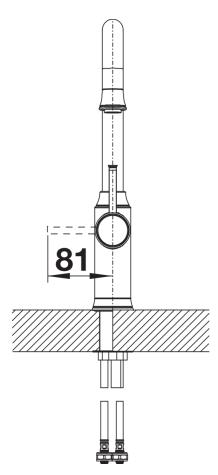

- System solution with matching remote control and mixer tap
- Available in various surface finishes
- High J-shaped spout with extendable shower
- Particularly recommended for undermount bowls and high-quality worktops

## Colours



PVD manganese

Available colours: satin gold manganese

- 190° swivel spout for greater reach
- Ø 35 mm tap hole required
- With ceramic disk cartridge
- Textile covered spray hose
- Flexible connector pipes, 450 mm long and 3/8" nut for particularly easy installation
- Patented jet regulator for markedly reduced scaling
- Stabilisation plate to increase the stability of the tap when fitted in stainless steel sinks
- With non-return valve and thus guaranteed against reflux in accordance with EN 1717
- LGA approved
- DVGW approved

## Details



Swivel range



Side view hand gear 2D



Side view