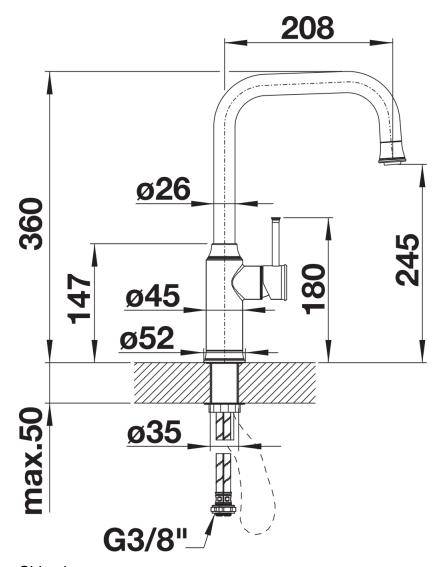

ching remote control and mixer tap
- Available in various surface finishes
- High J-shaped spout with extendable shower
- Particularly recommended for undermount bowls and high-quality worktops

## Colours



PVD manganese

Available colours: satin gold manganese

- 190° swivel spout for greater reach
- Ø 35 mm tap hole required
- With ceramic disk cartridge
- Textile covered spray hose
- Flexible connector pipes, 450 mm long and 3/8" nut for particularly easy installation
- Patented jet regulator for markedly reduced scaling
- Stabilisation plate to increase the stability of the tap when fitted in stainless steel sinks
- With non-return valve and thus guaranteed against reflux in accordance with EN 1717
- LGA approved
- DVGW approved

## Details



Swivel range



Side view hand gear 2D



Side view