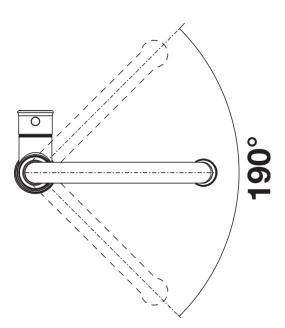

## Details

Swivel range

Side view hand gear 2D

Side view

## Colours

PVD manganese

Available colours: satin gold manganese

- 190° swivel spout for greater reach
- Ø 35 mm tap hole required
- With ceramic disk cartridge
- Textile covered spray hose
- Flexible connector pipes, 450 mm long and 3/8" nut for particularly easy installation
- Patented jet regulator for markedly reduced scaling
- Stabilisation plate to increase the stability of the tap when fitted in stainless steel sinks
- With non-return valve and thus guaranteed against reflux in accordance with EN 1717
- LGA approved
- DVGW approved