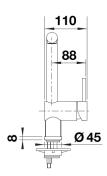

|
|                                                                                                                                                                                                                                                                                                                                                                                                              |



Swivel range



Side view hand gear 2D



Side view