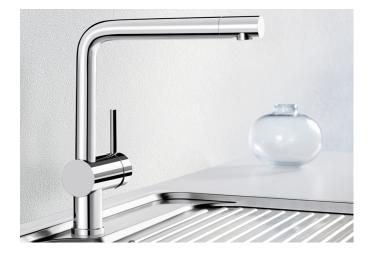

## Product information sheet LINUS

Item no. 514019

**Benefits** 

- Minimalist design
  High spout for easy filling of pans and vases
  Spout can be swivelled through 360° for greater cover