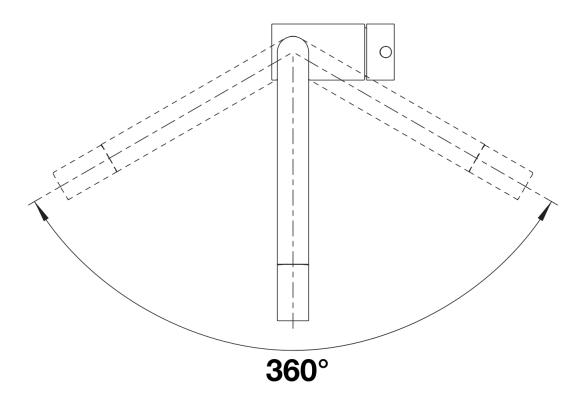

## Product information sheet LINUS

Item no. 514019

**Benefits** 

- Minimalist design
  High spout for easy filling of pans and vases
  Spout can be swivelled through 360° for greater cover

Swivel range

Side view hand gear 2D

Side view