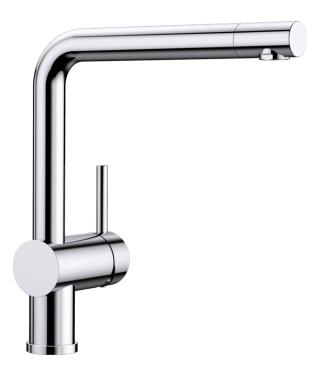

## Colours

galvanic chrome

Available colours: chrome

| Planning information                                                                                                                                                                                                                                                                                                                                                                                         |
|--------------------------------------------------------------------------------------------------------------------------------------------------------------------------------------------------------------------------------------------------------------------------------------------------------------------------------------------------------------------------------------------------------------|
| - For ND version with flow rate control to protect the boiler.                                                                                                                                                                                                                                                                                                                                               |
| Scope of supply                                                                                                                                                                                                                                                                                                                                                                                              |
| - Single-lever mixer tap - 360° swivel spout for greater reach - Ø 35 mm tap hole required - With ceramic disk cartridge - Flexible connector pipes, 450 mm long and ¾" nut for particularly easy and safe installation - Patented jet regulator for markedly reduced scaling - Stabilisation plate to increase the stability of the tap when fitted in stainless steel sinks - LGA approved - DVGW approved |
| Details                                                                                                                                                                                                                                                                                                                                                                                                      |
|                                                                                                                                                                                                                                                                                                                                                                                                              |