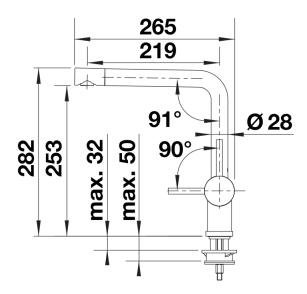

|
|                                                                                                                                                                                                                                                                                                                                                                                                              |



Swivel range



Side view hand gear 2D



Side view