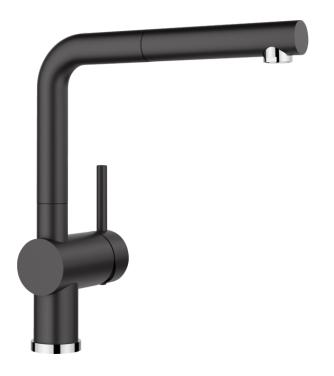

# Product information sheet LINUS-S

Item no. 526148

**Benefits** 

- Minimalist design
- Extendable spray head
- High quality metal spray
- High spout for easy filling of pans and vases
- Design and colour of tap and coloured sink are a perfect match

## Colours

SILGRANIT-Look black