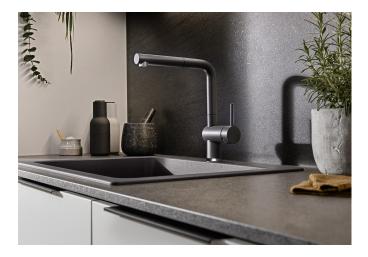

# Product information sheet LINUS-S

Item no. 526148

**Benefits** 

- Minimalist design
- Extendable spray head
- High quality metal spray
- High spout for easy filling of pans and vases
- Design and colour of tap and coloured sink are a perfect match

## Colours

SILGRANIT-Look black