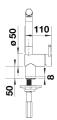

- High quality metal spray
- High spout for easy filling of pans and vases
- Design and colour of tap and coloured sink are a perfect match

## Colours



SILGRANIT-Look black

#### Available colours:

black anthracite rock grey volcano grey white soft white tartufo coffee

- Single-lever mixer tap
- 140° swivel spout for greater reach
- Ø 35 mm tap hole required
- With ceramic disk cartridge
- Metal-sheathed spray hose
- Flexible connector pipes, 450 mm long and 3/4" nut for particularly easy installation
- Patented jet regulator for markedly reduced scaling
- Stabilisation plate to increase the stability of the tap when fitted in stainless steel sinks
- With non-return valve and thus guaranteed against reflux in accordance with EN 1717
- LGA approved
- DVGW approved

### **Details**





# Side view hand gear 2D



Side view