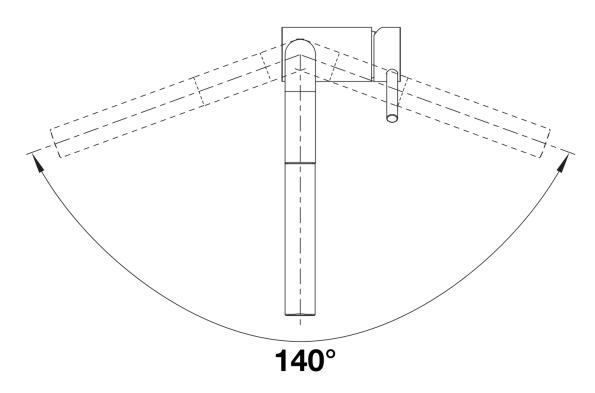

#### Available colours:

black anthracite rock grey volcano grey white soft white tartufo coffee

- Single-lever mixer tap
- 140° swivel spout for greater reach
- Ø 35 mm tap hole required
- With ceramic disk cartridge
- Metal-sheathed spray hose
- Flexible connector pipes, 450 mm long and 3/4" nut for particularly easy installation
- Patented jet regulator for markedly reduced scaling
- Stabilisation plate to increase the stability of the tap when fitted in stainless steel sinks
- With non-return valve and thus guaranteed against reflux in accordance with EN 1717
- LGA approved
- DVGW approved