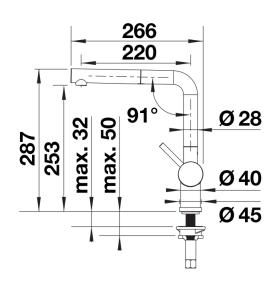

- High spout for easy filling of pans and vases
- Design and colour of tap and coloured sink are a perfect match

## Colours



SILGRANIT-Look black

#### Available colours:

black anthracite rock grey volcano grey white soft white tartufo coffee

- Single-lever mixer tap
- 140° swivel spout for greater reach
- Ø 35 mm tap hole required
- With ceramic disk cartridge
- Metal-sheathed spray hose
- Flexible connector pipes, 450 mm long and 3/4" nut for particularly easy installation
- Patented jet regulator for markedly reduced scaling
- Stabilisation plate to increase the stability of the tap when fitted in stainless steel sinks
- With non-return valve and thus guaranteed against reflux in accordance with EN 1717
- LGA approved
- DVGW approved

### **Details**





# Side view hand gear 2D



Side view