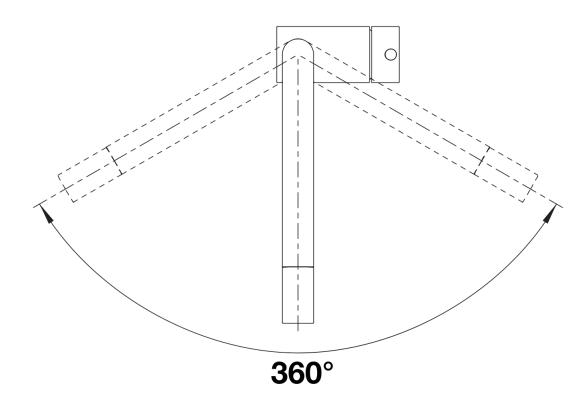

### **Details**

Swivel range

## **Benefits**

- Minimalist design
  High spout for easy filling of pans and vases
  Spout can be swivelled through 360° for greater cover

## Colours

galvanic chrome

Available colours: chrome

- Single-lever mixer tap
- 360° swivel spout for greater reach
- Ø 35 mm tap hole required
- With ceramic disk cartridge
- Flexible connector pipes, 450 mm long and ¾" nut for particularly easy and safe installation
- Patented jet regulator for markedly reduced scaling
- Stabilisation plate to increase the stability of the tap when fitted in stainless steel sinks