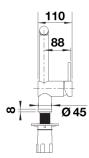

# Product information sheet LINUS

Item no. 514020

## **Benefits**



- Minimalist design
  High spout for easy filling of pans and vases
  Spout can be swivelled through 360° for greater cover

## Colours



galvanic chrome

Available colours: chrome

- Single-lever mixer tap
- 360° swivel spout for greater reach
- Ø 35 mm tap hole required
- With ceramic disk cartridge
- Flexible connector pipes, 450 mm long and ¾" nut for particularly easy and safe installation
- Patented jet regulator for markedly reduced scaling
- Stabilisation plate to increase the stability of the tap when fitted in stainless steel sinks

### **Details**



Swivel range



# Side view hand gear 2D



Side view