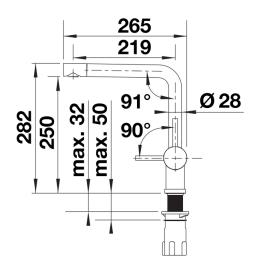

# Product information sheet LINUS

Item no. 514020

## **Benefits**



- Minimalist design
  High spout for easy filling of pans and vases
  Spout can be swivelled through 360° for greater cover

## Colours



galvanic chrome

Available colours: chrome

- Single-lever mixer tap
- 360° swivel spout for greater reach
- Ø 35 mm tap hole required
- With ceramic disk cartridge
- Flexible connector pipes, 450 mm long and ¾" nut for particularly easy and safe installation
- Patented jet regulator for markedly reduced scaling
- Stabilisation plate to increase the stability of the tap when fitted in stainless steel sinks

### **Details**



Swivel range



# Side view hand gear 2D



Side view