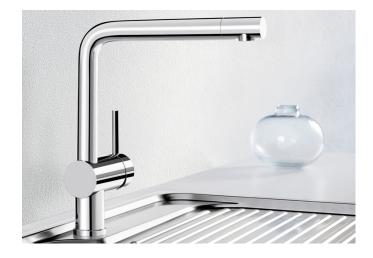

## **Benefits**

- Minimalist design
  High spout for easy filling of pans and vases
  Spout can be swivelled through 360° for greater cover

## Colours

galvanic chrome

Available colours: chrome

- Single-lever mixer tap
- 360° swivel spout for greater reach
- Ø 35 mm tap hole required
- With ceramic disk cartridge
- Flexible connector pipes, 450 mm long and ¾" nut for particularly easy and safe installation
- Patented jet regulator for markedly reduced scaling
- Stabilisation plate to increase the stability of the tap when fitted in stainless steel sinks