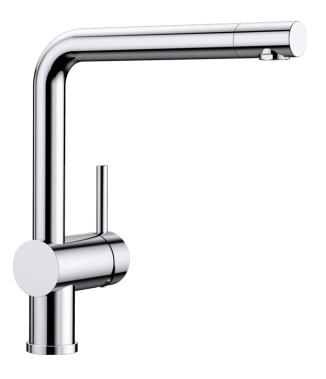

## **Benefits**

- Minimalist design
  High spout for easy filling of pans and vases
  Spout can be swivelled through 360° for greater cover

## Colours

galvanic chrome

Available colours: chrome

- Single-lever mixer tap
- 360° swivel spout for greater reach
- Ø 35 mm tap hole required
- With ceramic disk cartridge
- Flexible connector pipes, 450 mm long and ¾" nut for particularly easy and safe installation
- Patented jet regulator for markedly reduced scaling
- Stabilisation plate to increase the stability of the tap when fitted in stainless steel sinks