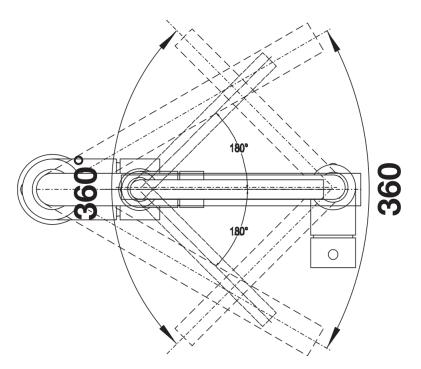

## Details

Swivel range

Side view hand gear 2D

## Colours

Available colours: chrome

galvanic chrome

- 360° swivel spout for greater reach
- Ø 35 mm tap hole required
- With ceramic disk cartridge
- Patented jet regulator for markedly reduced scaling
- Flexible connector pipes, 500 mm long and 3/4"" nut
- Stabilisation plate to increase the stability of the tap when fitted in stainless steel sinks