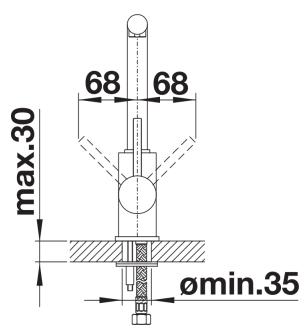

## Details

Swivel range

Side view hand gear 2D

## Colours

Available colours: chrome

galvanic chrome

- 360° swivel spout for greater reach
- Ø 35 mm tap hole required
- With ceramic disk cartridge
- Patented jet regulator for markedly reduced scaling
- Flexible connector pipes, 500 mm long and 3/4"" nut
- Stabilisation plate to increase the stability of the tap when fitted in stainless steel sinks