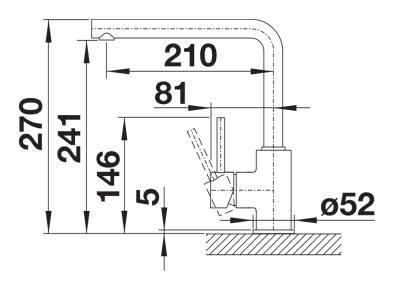

## Product information sheet MILA

Item no. 519414

## **Benefits**



- Slender body with a straight-lined spout
  For the easy filling of tall pots and vases
  Enlarged working radius thanks to the 360° swivel spout

## Colours



Available colours: chrome

galvanic chrome

- 360° swivel spout for greater reach
- Ø 35 mm tap hole required
- With ceramic disk cartridge
- Patented jet regulator for markedly reduced scaling
- Flexible connector pipes, 500 mm long and 3/4"" nut
- Stabilisation plate to increase the stability of the tap when fitted in stainless steel sinks

## Details



Swivel range



Side view hand gear 2D