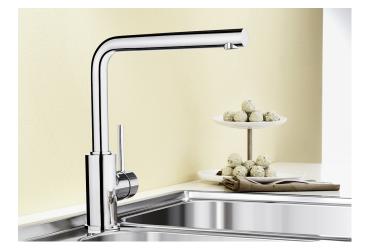

## **Benefits**

- Slender body with a straight-lined spout
  For the easy filling of tall pots and vases
  Enlarged working radius thanks to the 360° swivel spout