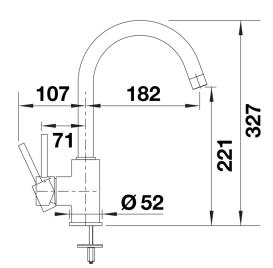

# Product information sheet MIDA

Item no. 517742

#### **Benefits**



- Gently rounded spout on a slender body
  For the easy filling of tall pots and vases
  Enlarged working radius thanks to the 360° swivel
- spout

### Colours



Available colours: chrome

galvanic chrome

- 360° swivel spout for greater reach
- Ø 35 mm tap hole required
- With ceramic disk cartridge
- Patented jet regulator for markedly reduced scaling
- Flexible connector pipes, 500 mm long and 3/s" nut
- Stabilisation plate to increase the stability of the tap when fitted in stainless steel sinks

#### Details



Swivel range



## Side view hand gear 2D



Side view