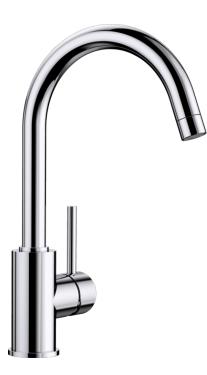

#### **Benefits**

- Gently rounded spout on a slender body
  For the easy filling of tall pots and vases
  Enlarged working radius thanks to the 360° swivel
- spout

### Colours

Available colours: chrome

galvanic chrome

- 360° swivel spout for greater reach
- Ø 35 mm tap hole required
- With ceramic disk cartridge
- Patented jet regulator for markedly reduced scaling
- Flexible connector pipes, 500 mm long and 3/s" nut
- Stabilisation plate to increase the stability of the tap when fitted in stainless steel sinks