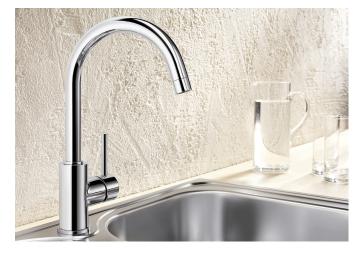

#### **Benefits**

- Gently rounded spout on a slender body
  For the easy filling of tall pots and vases
  Enlarged working radius thanks to the 360° swivel
- spout

### Colours

Available colours: chrome

galvanic chrome

- 360° swivel spout for greater reach
- Ø 35 mm tap hole required
- With ceramic disk cartridge
- Patented jet regulator for markedly reduced scaling
- Flexible connector pipes, 500 mm long and 3/s" nut
- Stabilisation plate to increase the stability of the tap when fitted in stainless steel sinks