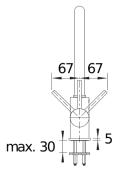

# Product information sheet MIDA

Item no. 517742

#### **Benefits**



- Gently rounded spout on a slender body
  For the easy filling of tall pots and vases
  Enlarged working radius thanks to the 360° swivel
- spout

### Colours



Available colours: chrome

galvanic chrome

- 360° swivel spout for greater reach
- Ø 35 mm tap hole required
- With ceramic disk cartridge
- Patented jet regulator for markedly reduced scaling
- Flexible connector pipes, 500 mm long and 3/s" nut
- Stabilisation plate to increase the stability of the tap when fitted in stainless steel sinks

#### Details



Swivel range



## Side view hand gear 2D



Side view