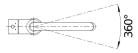

### Colours

Available colours: chrome

galvanic chrome

- 360° swivel spout for greater reach
- Ø 35 mm tap hole required
- With ceramic disk cartridge
- Patented jet regulator for markedly reduced scaling
- Flexible connector pipes, 500 mm long and 3/s" nut
- Stabilisation plate to increase the stability of the tap when fitted in stainless steel sinks

#### Details

Swivel range