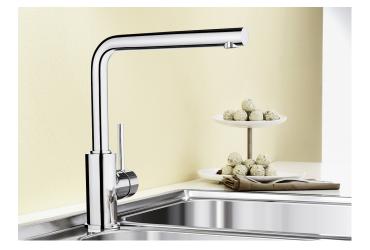

## **Benefits**

- Slender body with a straight-lined spoutWith extendable pull-out hose
- For the easy filling of tall pots and vases

- Enlarged working radius thanks to the 360° swivel spout

## Colours

Available colours: chrome

galvanic chrome

- 360° swivel spout for greater reach
- Ø 35 mm tap hole required
- With ceramic disk cartridge
- Spray made of plastic
- Nylon-sheathed spray hose
- Hose weight for reliable retraction
- Flexible connector pipes, 500 mm long and 3/3" nut
- Stabilisation plate to increase the stability of the tap when fitted in stainless steel sinks
- With non-return valve and thus guaranteed against reflux in accordance with EN 1717