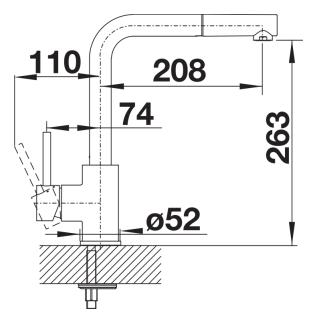

## Product information sheet MILA-S

Item no. 521466

## **Benefits**



- Slender body with a straight-lined spoutWith extendable pull-out hose
- For the easy filling of tall pots and vases

- Enlarged working radius thanks to the 360° swivel spout

## Colours



Available colours: chrome

galvanic chrome

- 360° swivel spout for greater reach
- Ø 35 mm tap hole required
- With ceramic disk cartridge
- Spray made of plastic
- Nylon-sheathed spray hose
- Hose weight for reliable retraction
- Flexible connector pipes, 500 mm long and 3/3" nut
- Stabilisation plate to increase the stability of the tap when fitted in stainless steel sinks
- With non-return valve and thus guaranteed against reflux in accordance with EN 1717





Swivel range



Side view hand gear 2D