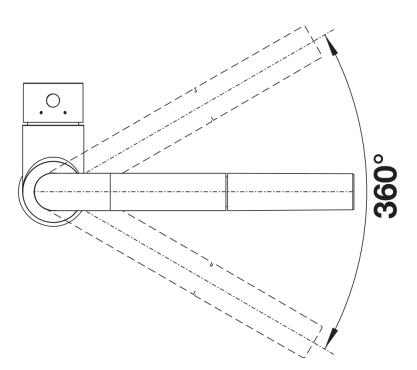

## **Benefits**

- Slender body with a straight-lined spoutWith extendable pull-out hose
- For the easy filling of tall pots and vases

- Enlarged working radius thanks to the 360° swivel spout

## Colours

Available colours: chrome

galvanic chrome

- 360° swivel spout for greater reach
- Ø 35 mm tap hole required
- With ceramic disk cartridge
- Spray made of plastic
- Nylon-sheathed spray hose
- Hose weight for reliable retraction
- Flexible connector pipes, 500 mm long and 3/3" nut
- Stabilisation plate to increase the stability of the tap when fitted in stainless steel sinks
- With non-return valve and thus guaranteed against reflux in accordance with EN 1717

Swivel range

Side view hand gear 2D