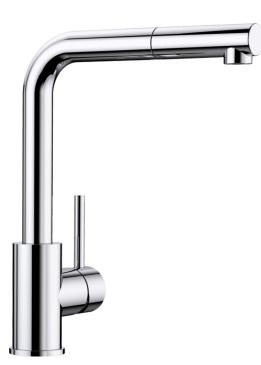

## Product information sheet MILA-S

Item no. 521466

## **Benefits**

- Slender body with a straight-lined spoutWith extendable pull-out hose
- For the easy filling of tall pots and vases

- Enlarged working radius thanks to the 360° swivel spout

## Colours

Available colours: chrome

galvanic chrome

- 360° swivel spout for greater reach
- Ø 35 mm tap hole required
- With ceramic disk cartridge
- Spray made of plastic
- Nylon-sheathed spray hose
- Hose weight for reliable retraction
- Flexible connector pipes, 500 mm long and 3/3" nut
- Stabilisation plate to increase the stability of the tap when fitted in stainless steel sinks
- With non-return valve and thus guaranteed against reflux in accordance with EN 1717