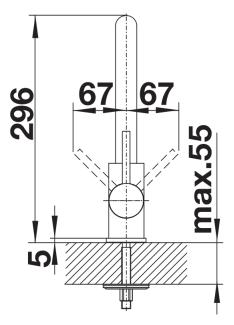

## Product information sheet MILA-S

Item no. 521466

## **Benefits**



- Slender body with a straight-lined spoutWith extendable pull-out hose
- For the easy filling of tall pots and vases

- Enlarged working radius thanks to the 360° swivel spout

## Colours



Available colours: chrome

galvanic chrome

- 360° swivel spout for greater reach
- Ø 35 mm tap hole required
- With ceramic disk cartridge
- Spray made of plastic
- Nylon-sheathed spray hose
- Hose weight for reliable retraction
- Flexible connector pipes, 500 mm long and 3/3" nut
- Stabilisation plate to increase the stability of the tap when fitted in stainless steel sinks
- With non-return valve and thus guaranteed against reflux in accordance with EN 1717





Swivel range



Side view hand gear 2D