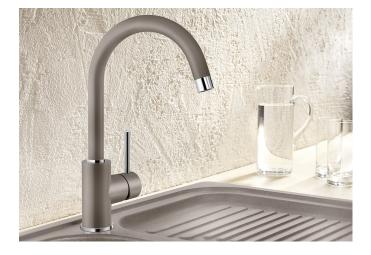

## Colours

Available colours: black anthracite volcano grey white soft white coffee

SILGRANIT-Look anthracite

- 360° swivel spout for greater reach
- Ø 35 mm tap hole required
- With ceramic disk cartridge
- Patented jet regulator for markedly reduced scaling
- Flexible connector pipes, 500 mm long and 3/s" nut
- Stabilisation plate to increase the stability of the tap when fitted in stainless steel sinks