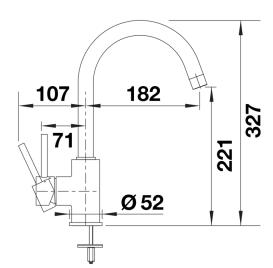

# Product information sheet MIDA

Item no. 519415

### **Benefits**



- Gently rounded spout on a slender body
  For the easy filling of tall pots and vases
  Enlarged working radius thanks to the 360° swivel spout

## Colours



Available colours: black anthracite volcano grey white soft white coffee

SILGRANIT-Look anthracite

- 360° swivel spout for greater reach
- Ø 35 mm tap hole required
- With ceramic disk cartridge
- Patented jet regulator for markedly reduced scaling
- Flexible connector pipes, 500 mm long and 3/s" nut
- Stabilisation plate to increase the stability of the tap when fitted in stainless steel sinks

#### Details



Swivel range



## Side view hand gear 2D



Side view