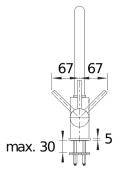

# Product information sheet MIDA

Item no. 519415

### **Benefits**



- Gently rounded spout on a slender body
  For the easy filling of tall pots and vases
  Enlarged working radius thanks to the 360° swivel spout

## Colours



Available colours: black anthracite volcano grey white soft white coffee

SILGRANIT-Look anthracite

- 360° swivel spout for greater reach
- Ø 35 mm tap hole required
- With ceramic disk cartridge
- Patented jet regulator for markedly reduced scaling
- Flexible connector pipes, 500 mm long and 3/s" nut
- Stabilisation plate to increase the stability of the tap when fitted in stainless steel sinks

#### Details



Swivel range



## Side view hand gear 2D



Side view