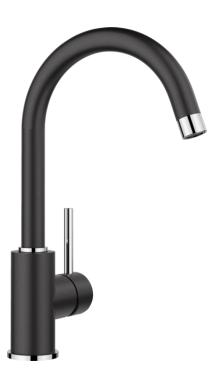

## Colours

Available colours: black anthracite volcano grey white soft white coffee

SILGRANIT-Look anthracite

- 360° swivel spout for greater reach
- Ø 35 mm tap hole required
- With ceramic disk cartridge
- Patented jet regulator for markedly reduced scaling
- Flexible connector pipes, 500 mm long and 3/s" nut
- Stabilisation plate to increase the stability of the tap when fitted in stainless steel sinks