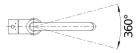

#### Details

Swivel range

## Colours

Available colours: black anthracite volcano grey white soft white coffee

SILGRANIT-Look anthracite

- 360° swivel spout for greater reach
- Ø 35 mm tap hole required
- With ceramic disk cartridge
- Patented jet regulator for markedly reduced scaling
- Flexible connector pipes, 500 mm long and 3/s" nut
- Stabilisation plate to increase the stability of the tap when fitted in stainless steel sinks