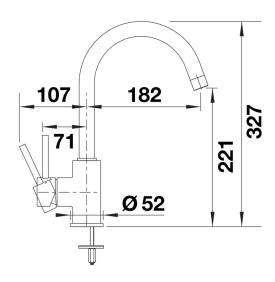

# Product information sheet MIDA

Item no. 519418

**Benefits** 



- Gently rounded spout on a slender body
  For the easy filling of tall pots and vases
  Enlarged working radius thanks to the 360° swivel spout

### Colours



SILGRANIT-Look white

Available colours:

black anthracite volcano grey white soft white coffee

### Scope of supply

- 360° swivel spout for greater reach
- Ø 35 mm tap hole required
- With ceramic disk cartridge
- Patented jet regulator for markedly reduced scaling
- Flexible connector pipes, 500 mm long and 3/8" nut
- Stabilisation plate to increase the stability of the tap when fitted in stainless steel sinks

#### **Details**



Swivel range



# Side view hand gear 2D



Side view