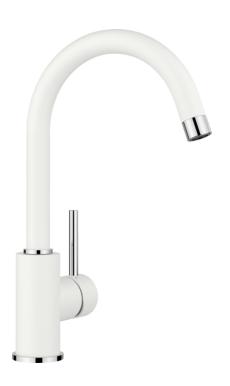

### Colours

SILGRANIT-Look white

Available colours:

black anthracite volcano grey white soft white coffee

### Scope of supply

- 360° swivel spout for greater reach
- Ø 35 mm tap hole required
- With ceramic disk cartridge
- Patented jet regulator for markedly reduced scaling
- Flexible connector pipes, 500 mm long and 3/8" nut
- Stabilisation plate to increase the stability of the tap when fitted in stainless steel sinks