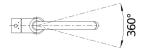

# Product information sheet MIDA

Item no. 519418

**Benefits** 

- Gently rounded spout on a slender body
  For the easy filling of tall pots and vases
  Enlarged working radius thanks to the 360° swivel spout

### Scope of supply

- 360° swivel spout for greater reach
- Ø 35 mm tap hole required
- With ceramic disk cartridge
- Patented jet regulator for markedly reduced scaling
- Flexible connector pipes, 500 mm long and 3/8" nut
- Stabilisation plate to increase the stability of the tap when fitted in stainless steel sinks

#### **Details**

Swivel range