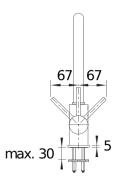

# Product information sheet MIDA

Item no. 519418

**Benefits** 



- Gently rounded spout on a slender body
  For the easy filling of tall pots and vases
  Enlarged working radius thanks to the 360° swivel spout

### Colours



SILGRANIT-Look white

Available colours:

black anthracite volcano grey white soft white coffee

### Scope of supply

- 360° swivel spout for greater reach
- Ø 35 mm tap hole required
- With ceramic disk cartridge
- Patented jet regulator for markedly reduced scaling
- Flexible connector pipes, 500 mm long and 3/8" nut
- Stabilisation plate to increase the stability of the tap when fitted in stainless steel sinks

#### **Details**



Swivel range



# Side view hand gear 2D



Side view