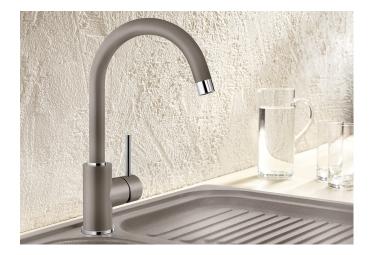

# Product information sheet MIDA

Item no. 519418

**Benefits** 

- Gently rounded spout on a slender body
  For the easy filling of tall pots and vases
  Enlarged working radius thanks to the 360° swivel spout

### Colours

SILGRANIT-Look white

Available colours:

black anthracite volcano grey white soft white coffee