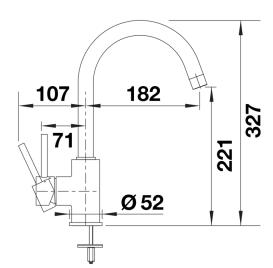

# Product information sheet MIDA

Item no. 519423

### **Benefits**



- Gently rounded spout on a slender body
  For the easy filling of tall pots and vases
  Enlarged working radius thanks to the 360° swivel spout

## Colours



Available colours: black anthracite volcano grey white soft white coffee

SILGRANIT-Look coffee

- 360° swivel spout for greater reach
- Ø 35 mm tap hole required
- With ceramic disk cartridge
- Patented jet regulator for markedly reduced scaling
- Flexible connector pipes, 500 mm long and 3/s" nut
- Stabilisation plate to increase the stability of the tap when fitted in stainless steel sinks

#### Details



Swivel range



# Side view hand gear 2D



Side view