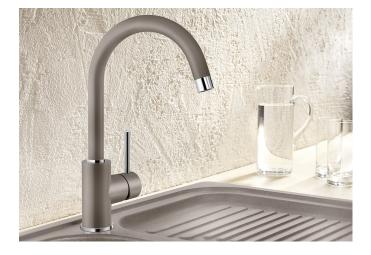

## Colours

Available colours: black anthracite volcano grey white soft white coffee

SILGRANIT-Look coffee

- 360° swivel spout for greater reach
- Ø 35 mm tap hole required
- With ceramic disk cartridge
- Patented jet regulator for markedly reduced scaling
- Flexible connector pipes, 500 mm long and 3/s" nut
- Stabilisation plate to increase the stability of the tap when fitted in stainless steel sinks