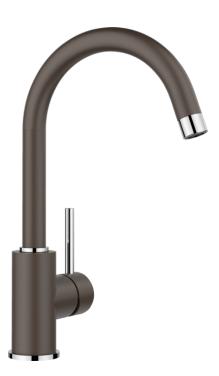

## Colours

Available colours: black anthracite volcano grey white soft white coffee

SILGRANIT-Look coffee

- 360° swivel spout for greater reach
- Ø 35 mm tap hole required
- With ceramic disk cartridge
- Patented jet regulator for markedly reduced scaling
- Flexible connector pipes, 500 mm long and 3/s" nut
- Stabilisation plate to increase the stability of the tap when fitted in stainless steel sinks