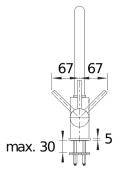

# Product information sheet MIDA

Item no. 519423

### **Benefits**



- Gently rounded spout on a slender body
  For the easy filling of tall pots and vases
  Enlarged working radius thanks to the 360° swivel spout

## Colours



Available colours: black anthracite volcano grey white soft white coffee

SILGRANIT-Look coffee

- 360° swivel spout for greater reach
- Ø 35 mm tap hole required
- With ceramic disk cartridge
- Patented jet regulator for markedly reduced scaling
- Flexible connector pipes, 500 mm long and 3/s" nut
- Stabilisation plate to increase the stability of the tap when fitted in stainless steel sinks

#### Details



Swivel range



# Side view hand gear 2D



Side view