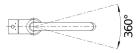

#### Details

Swivel range

## Colours

Available colours: black anthracite volcano grey white soft white coffee

SILGRANIT-Look black

- 360° swivel spout for greater reach
- Ø 35 mm tap hole required
- With ceramic disk cartridge
- Patented jet regulator for markedly reduced scaling
- Flexible connector pipes, 500 mm long and 3/s" nut
- Stabilisation plate to increase the stability of the tap when fitted in stainless steel sinks