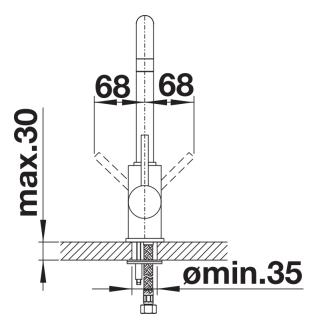

## Details

Swivel range

Side view hand gear 2D

Side view

## Colours

galvanic chrome

Available colours: chrome

- Single-lever mixer tap
- 360° swivel spout for greater reach
- With ceramic disk cartridge
- Flexible connector pipes, 350 mm long and 3/8" nut for particulary easy installation
- Ø 35 mm tap hole required
- Stabilisation plate to increase the stability of the tap when fitted in stainless steel sinks
- LGA approved
- DVGW approved