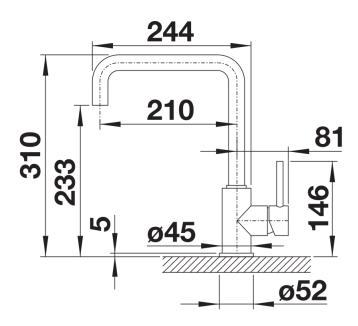

## Product information sheet MILI

Item no. 519413

**Benefits** 



- Slender body with a J-shaped spout
  For the easy filling of tall pots and vases
  Enlarged working radius thanks to the 360° swivel spout

## Colours



galvanic chrome

Available colours: chrome

- Single-lever mixer tap
- 360° swivel spout for greater reach
- With ceramic disk cartridge
- Flexible connector pipes, 350 mm long and 3/8" nut for particulary easy installation
- Ø 35 mm tap hole required
- Stabilisation plate to increase the stability of the tap when fitted in stainless steel sinks
- LGA approved
- DVGW approved

## Details



Swivel range



Side view hand gear 2D



Side view