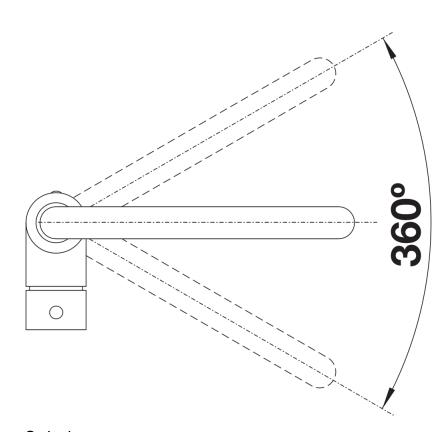

## Details

Swivel range

Side view hand gear 2D

Side view

## Product information sheet MILI

Item no. 519413

**Benefits** 

- Slender body with a J-shaped spout
  For the easy filling of tall pots and vases
  Enlarged working radius thanks to the 360° swivel spout