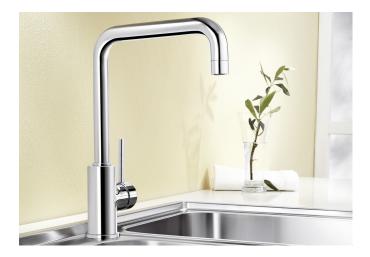

## Product information sheet MILI

Item no. 519413

**Benefits** 

- Slender body with a J-shaped spout
  For the easy filling of tall pots and vases
  Enlarged working radius thanks to the 360° swivel spout

## Colours

galvanic chrome

Available colours: chrome

- Single-lever mixer tap
- 360° swivel spout for greater reach
- With ceramic disk cartridge
- Flexible connector pipes, 350 mm long and 3/8" nut for particulary easy installation
- Ø 35 mm tap hole required
- Stabilisation plate to increase the stability of the tap when fitted in stainless steel sinks
- LGA approved
- DVGW approved