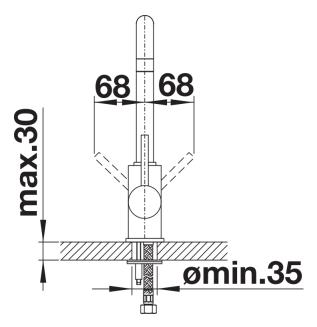

## **Details**

Swivel range

Side view hand gear 2D

Side view

## Colours

SILGRANIT-Look black

Available colours:

black anthracite volcano grey white soft white coffee

- Single-lever mixer tap
- 360° swivel spout for greater reach
- With ceramic disk cartridge
- Flexible connector pipes, 350 mm long and 3/8" nut for particulary easy installation
- Ø 35 mm tap hole required
- Stabilisation plate to increase the stability of the tap when fitted in stainless steel sinks
- LGA approved
- DVGW approved