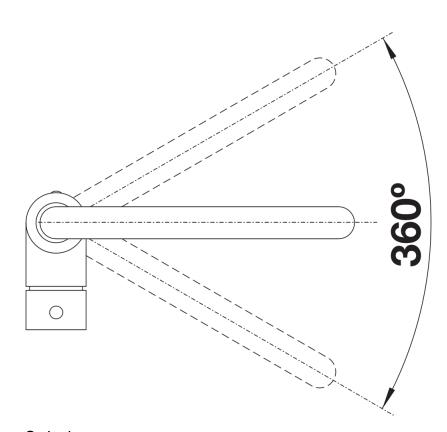

## **Details**

Swivel range

Side view hand gear 2D

Side view

## Product information sheet MILI

Item no. 526159

**Benefits** 

- Slender body with a J-shaped spout
- For the easy filling of tall pots and vases
- Enlarged working radius thanks to the 360° swivel spout
- Design and colour of tap and SILGRANIT sink are a perfect match