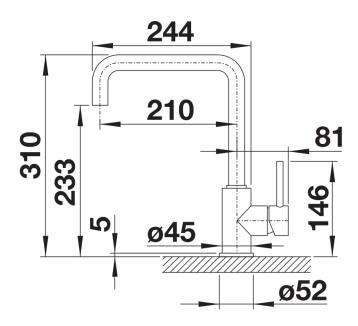

## Product information sheet MILI

Item no. 526159

**Benefits** 



- Slender body with a J-shaped spout
- For the easy filling of tall pots and vases
- Enlarged working radius thanks to the 360° swivel spout
- Design and colour of tap and SILGRANIT sink are a perfect match

## Colours



SILGRANIT-Look black

Available colours:

black anthracite volcano grey white soft white coffee

- Single-lever mixer tap
- 360° swivel spout for greater reach
- With ceramic disk cartridge
- Flexible connector pipes, 350 mm long and 3/8" nut for particulary easy installation
- Ø 35 mm tap hole required
- Stabilisation plate to increase the stability of the tap when fitted in stainless steel sinks
- LGA approved
- DVGW approved

## **Details**



Swivel range



Side view hand gear 2D



Side view