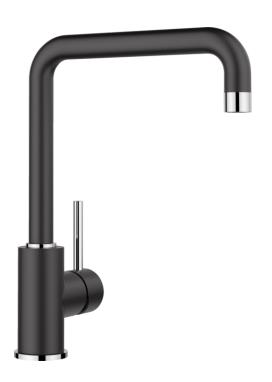

## Colours

SILGRANIT-Look black

Available colours:

black anthracite volcano grey white soft white coffee

- Single-lever mixer tap
- 360° swivel spout for greater reach
- With ceramic disk cartridge
- Flexible connector pipes, 350 mm long and 3/8" nut for particulary easy installation
- Ø 35 mm tap hole required
- Stabilisation plate to increase the stability of the tap when fitted in stainless steel sinks
- LGA approved
- DVGW approved