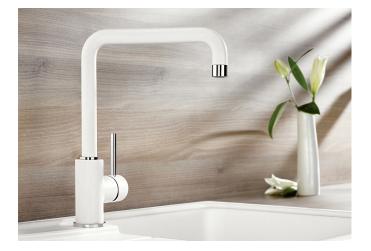

## Benefits

- Slender body with a J-shaped spout
- For the easy filling of tall pots and vases
- Enlarged working radius thanks to the 360° swivel spout

- Design and colour of tap and SILGRANIT sink are a perfect match

## Colours

Available colours: black anthracite volcano grey white soft white coffee

SILGRANIT-Look anthracite

- 360° swivel spout for greater reach
- Ø 35 mm tap hole required
- With ceramic disk cartridge
- Patented jet regulator for markedly reduced scaling
- Flexible connector pipes, 500 mm long and 3/s" nut
- Stabilisation plate to increase the stability of the tap when fitted in stainless steel sinks