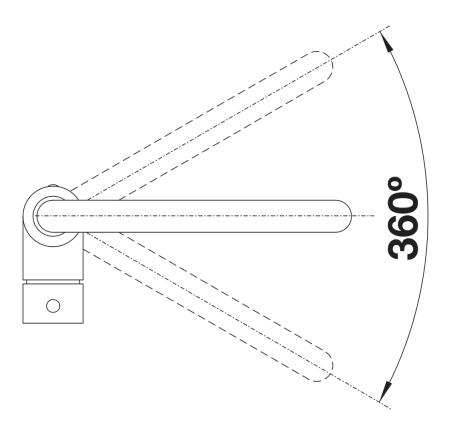

## Benefits

- Slender body with a J-shaped spout
- For the easy filling of tall pots and vases
- Enlarged working radius thanks to the 360° swivel spout

- Design and colour of tap and SILGRANIT sink are a perfect match

## Colours

Available colours: black anthracite volcano grey white soft white coffee

SILGRANIT-Look anthracite

- 360° swivel spout for greater reach
- Ø 35 mm tap hole required
- With ceramic disk cartridge
- Patented jet regulator for markedly reduced scaling
- Flexible connector pipes, 500 mm long and 3/s" nut
- Stabilisation plate to increase the stability of the tap when fitted in stainless steel sinks

Swivel range

Side view hand gear 2D

Side view