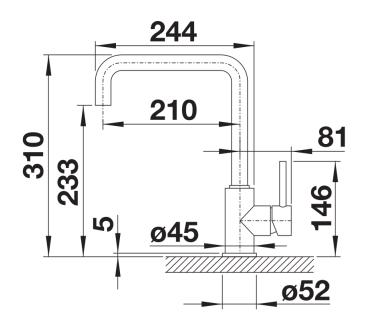

## Product information sheet MILI

Item no. 523103

## Benefits



- Slender body with a J-shaped spout
- For the easy filling of tall pots and vases
- Enlarged working radius thanks to the 360° swivel spout

- Design and colour of tap and SILGRANIT sink are a perfect match

## Colours



Available colours: black anthracite volcano grey white soft white coffee

SILGRANIT-Look anthracite

- 360° swivel spout for greater reach
- Ø 35 mm tap hole required
- With ceramic disk cartridge
- Patented jet regulator for markedly reduced scaling
- Flexible connector pipes, 500 mm long and 3/s" nut
- Stabilisation plate to increase the stability of the tap when fitted in stainless steel sinks





Swivel range



Side view hand gear 2D



Side view