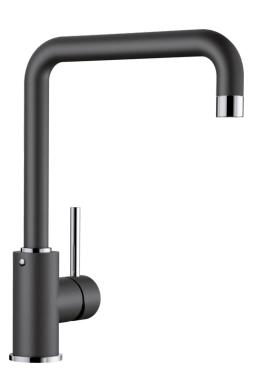

## Colours

Available colours: black anthracite volcano grey white soft white coffee

SILGRANIT-Look anthracite

- 360° swivel spout for greater reach
- Ø 35 mm tap hole required
- With ceramic disk cartridge
- Patented jet regulator for markedly reduced scaling
- Flexible connector pipes, 500 mm long and 3/s" nut
- Stabilisation plate to increase the stability of the tap when fitted in stainless steel sinks