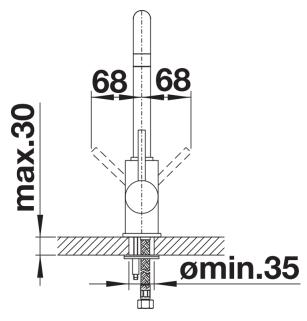

## Colours

Available colours: black anthracite volcano grey white soft white coffee

SILGRANIT-Look anthracite

- 360° swivel spout for greater reach
- Ø 35 mm tap hole required
- With ceramic disk cartridge
- Patented jet regulator for markedly reduced scaling
- Flexible connector pipes, 500 mm long and 3/s" nut
- Stabilisation plate to increase the stability of the tap when fitted in stainless steel sinks

Swivel range

Side view hand gear 2D

Side view