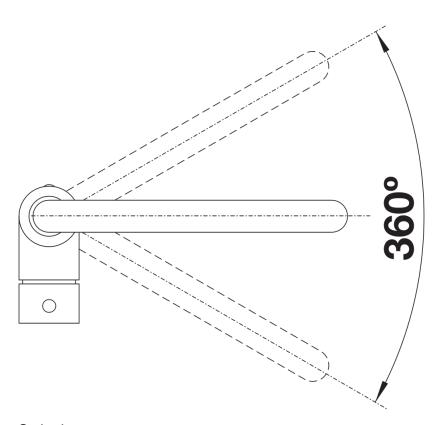

## **Details**

Swivel range

Side view hand gear 2D

Side view

## Product information sheet MILI

Item no. 523107

**Benefits** 

- Slender body with a J-shaped spout
- For the easy filling of tall pots and vases
- Enlarged working radius thanks to the 360° swivel spout
- Design and colour of tap and SILGRANIT sink are a perfect match