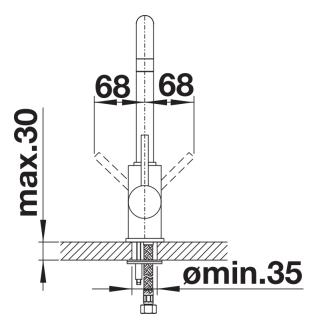

## **Details**

Swivel range

Side view hand gear 2D

Side view

## Colours

SILGRANIT-Look white

Available colours:

black anthracite volcano grey white soft white coffee

- 360° swivel spout for greater reach
- Ø 35 mm tap hole required
- With ceramic disk cartridge
- Patented jet regulator for markedly reduced scaling
- Flexible connector pipes, 500 mm long and 3/8" nut
- Stabilisation plate to increase the stability of the tap when fitted in stainless steel sinks