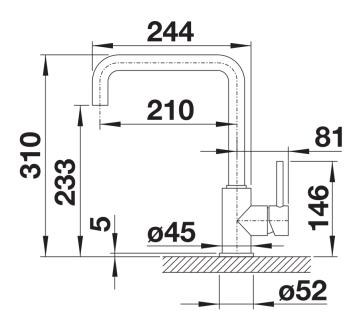

## Product information sheet MILI

Item no. 523107

**Benefits** 



- Slender body with a J-shaped spout
- For the easy filling of tall pots and vases
- Enlarged working radius thanks to the 360° swivel spout
- Design and colour of tap and SILGRANIT sink are a perfect match

## Colours



SILGRANIT-Look white

Available colours:

black anthracite volcano grey white soft white coffee

- 360° swivel spout for greater reach
- Ø 35 mm tap hole required
- With ceramic disk cartridge
- Patented jet regulator for markedly reduced scaling
- Flexible connector pipes, 500 mm long and 3/8" nut
- Stabilisation plate to increase the stability of the tap when fitted in stainless steel sinks

## **Details**



Swivel range



Side view hand gear 2D



Side view