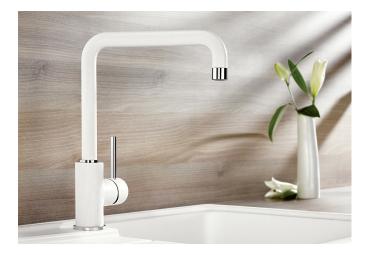

## Product information sheet MILI

Item no. 523107

**Benefits** 

- Slender body with a J-shaped spout
- For the easy filling of tall pots and vases
- Enlarged working radius thanks to the 360° swivel spout
- Design and colour of tap and SILGRANIT sink are a perfect match

## Colours

SILGRANIT-Look white

Available colours:

black anthracite volcano grey white soft white coffee

- 360° swivel spout for greater reach
- Ø 35 mm tap hole required
- With ceramic disk cartridge
- Patented jet regulator for markedly reduced scaling
- Flexible connector pipes, 500 mm long and 3/8" nut
- Stabilisation plate to increase the stability of the tap when fitted in stainless steel sinks