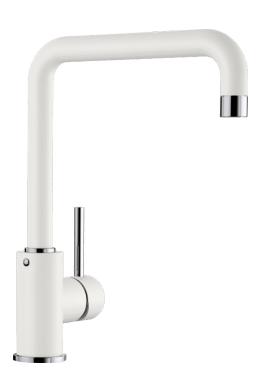

## Product information sheet MILI

Item no. 523107

**Benefits** 

- Slender body with a J-shaped spout
- For the easy filling of tall pots and vases
- Enlarged working radius thanks to the 360° swivel spout
- Design and colour of tap and SILGRANIT sink are a perfect match

## Colours

SILGRANIT-Look white

Available colours:

black anthracite volcano grey white soft white coffee

- 360° swivel spout for greater reach
- Ø 35 mm tap hole required
- With ceramic disk cartridge
- Patented jet regulator for markedly reduced scaling
- Flexible connector pipes, 500 mm long and 3/8" nut
- Stabilisation plate to increase the stability of the tap when fitted in stainless steel sinks