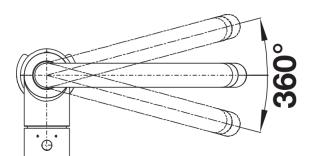

## Details

Swivel range

Side view hand gear 2D

## Benefits

- Gently rounded spout on a slender body
- For the easy filling of tall pots and vases
- Especially suitable for compact sinks
- Enlarged working radius thanks to the 360° swivel spout
- Pull-downspray hose for added reach
- Silgranit-look colour version matching the Silgranit sinks and bowls