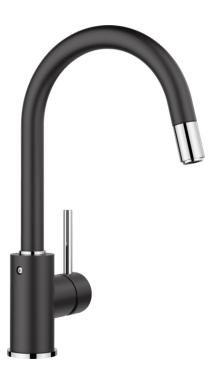

## Benefits

- Gently rounded spout on a slender body
- For the easy filling of tall pots and vases
- Especially suitable for compact sinks
- Enlarged working radius thanks to the 360° swivel spout
- Pull-downspray hose for added reach
- Silgranit-look colour version matching the Silgranit sinks and bowls

## Colours

Available colours: black anthracite volcano grey white soft white coffee

SILGRANIT-Look anthracite

- 360° swivel spout for greater reach
- Ø 35 mm tap hole required
- With ceramic disk cartridge
- Flexible connector pipes, 350 mm long and 3/8" nut for particularly easy installation
- Nylon-sheathed spray hose
- Patented jet regulator for markedly reduced scaling
- Stabilisation plate to increase the stability of the tap when fitted in stainless steel sinks
- With non-return valve and thus guaranteed against reflux in accordance with EN 1717
- LGA approved
- DVGW approved