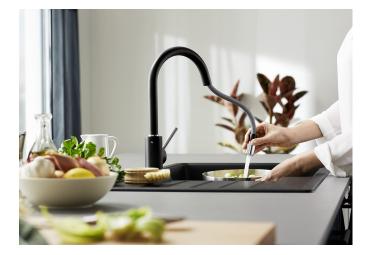

## Benefits

- Gently rounded spout on a slender body
- For the easy filling of tall pots and vases
- Especially suitable for compact sinks
- Enlarged working radius thanks to the 360° swivel spout
- Pull-downspray hose for added reach
- Silgranit-look colour version matching the Silgranit sinks and bowls

## Colours

Available colours: black anthracite volcano grey white soft white coffee

SILGRANIT-Look anthracite

- 360° swivel spout for greater reach
- Ø 35 mm tap hole required
- With ceramic disk cartridge
- Flexible connector pipes, 350 mm long and 3/8" nut for particularly easy installation
- Nylon-sheathed spray hose
- Patented jet regulator for markedly reduced scaling
- Stabilisation plate to increase the stability of the tap when fitted in stainless steel sinks
- With non-return valve and thus guaranteed against reflux in accordance with EN 1717
- LGA approved
- DVGW approved