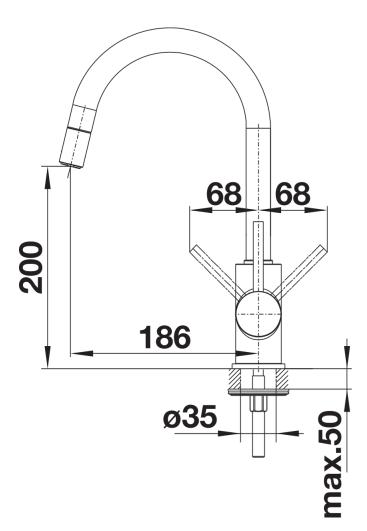

## Colours

Available colours: black anthracite volcano grey white soft white coffee

SILGRANIT-Look anthracite

- 360° swivel spout for greater reach
- Ø 35 mm tap hole required
- With ceramic disk cartridge
- Flexible connector pipes, 350 mm long and 3/8" nut for particularly easy installation
- Nylon-sheathed spray hose
- Patented jet regulator for markedly reduced scaling
- Stabilisation plate to increase the stability of the tap when fitted in stainless steel sinks
- With non-return valve and thus guaranteed against reflux in accordance with EN 1717
- LGA approved
- DVGW approved

## Details

Swivel range

Side view hand gear 2D