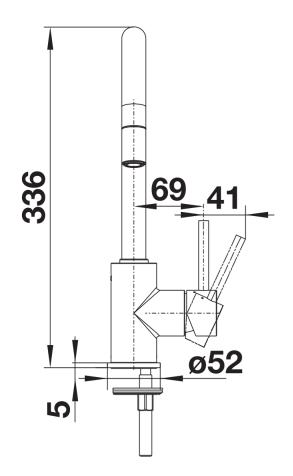

radius thanks to the 360° swivel spout
- Pull-downspray hose for added reach
- Silgranit-look colour version matching the Silgranit sinks and bowls

## Colours



Available colours: black anthracite volcano grey white soft white coffee

SILGRANIT-Look anthracite

- 360° swivel spout for greater reach
- Ø 35 mm tap hole required
- With ceramic disk cartridge
- Flexible connector pipes, 350 mm long and 3/8" nut for particularly easy installation
- Nylon-sheathed spray hose
- Patented jet regulator for markedly reduced scaling
- Stabilisation plate to increase the stability of the tap when fitted in stainless steel sinks
- With non-return valve and thus guaranteed against reflux in accordance with EN 1717
- LGA approved
- DVGW approved

## Details



Swivel range



Side view hand gear 2D