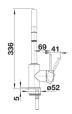

ct sinks
- Enlarged working radius thanks to the 360° swivel spout
- Pull-downspray hose for added reach
- Silgranit-look colour version matching the Silgranit sinks and bowls

## Colours



Available colours: black anthracite volcano grey white soft white coffee

SILGRANIT-Look anthracite

- 360° swivel spout for greater reach
- Ø 35 mm tap hole required
- With ceramic disk cartridge
- Flexible connector pipes, 350 mm long and 3/8" nut for particularly easy installation
- Nylon-sheathed spray hose
- Patented jet regulator for markedly reduced scaling
- Stabilisation plate to increase the stability of the tap when fitted in stainless steel sinks
- With non-return valve and thus guaranteed against reflux in accordance with EN 1717
- LGA approved
- DVGW approved

## Details



Swivel range



Side view hand gear 2D